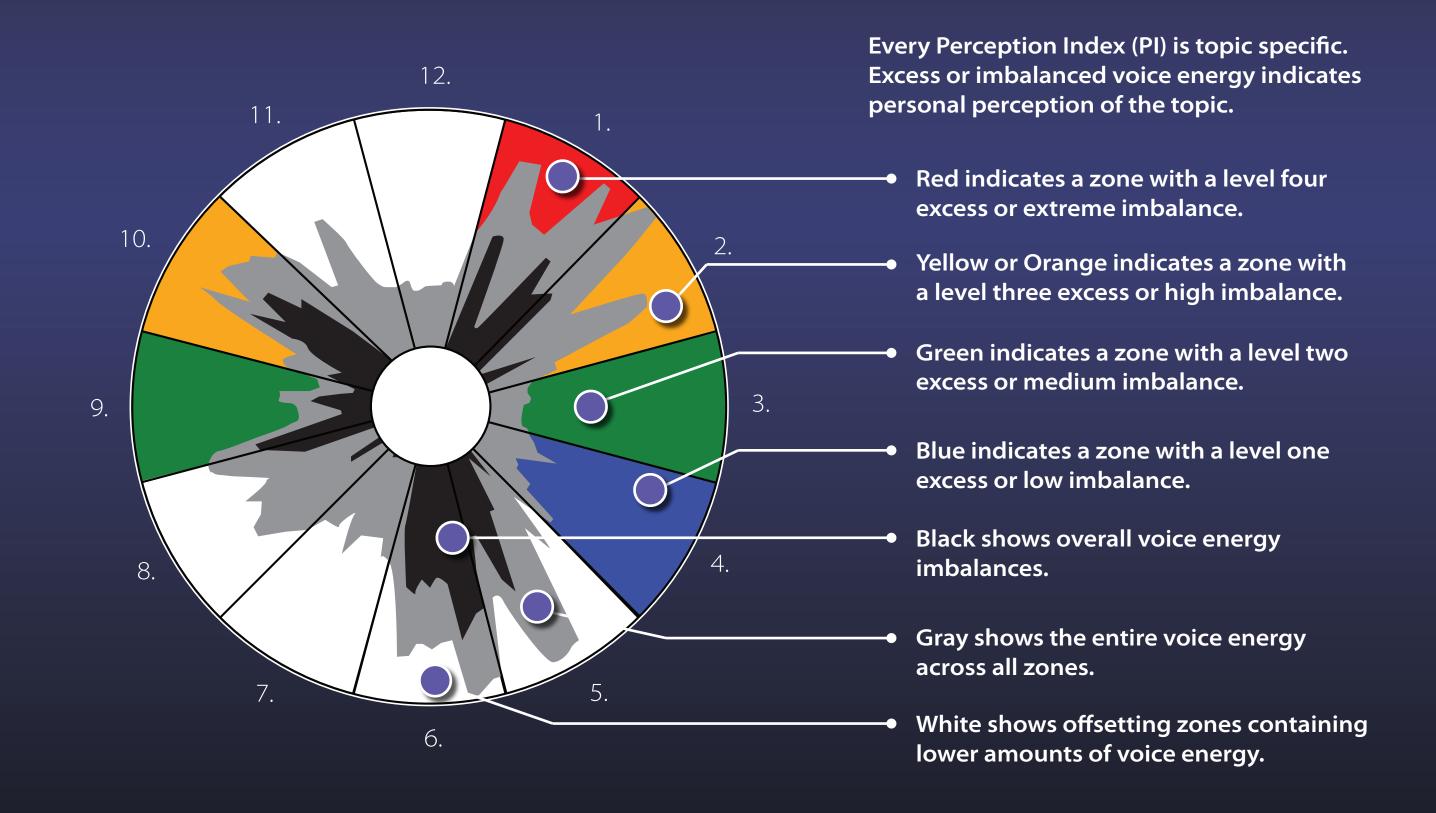

## **Perception Index Zones**

- 1. Unacknowledged
- 2. Repetitive Thinking
- 3. Sadness
- 4. Emotionally Disconnected
- 5. **Self Critical**
- 6. Conditional Love
- 7. Anger
- 8. Fearful and Overwhelmed
- 9. Suppressed Emotional Expression
- 10. Unworthy / Undeserving
- 11. Rigid Beliefs
- 12. **Conflicting Beliefs**