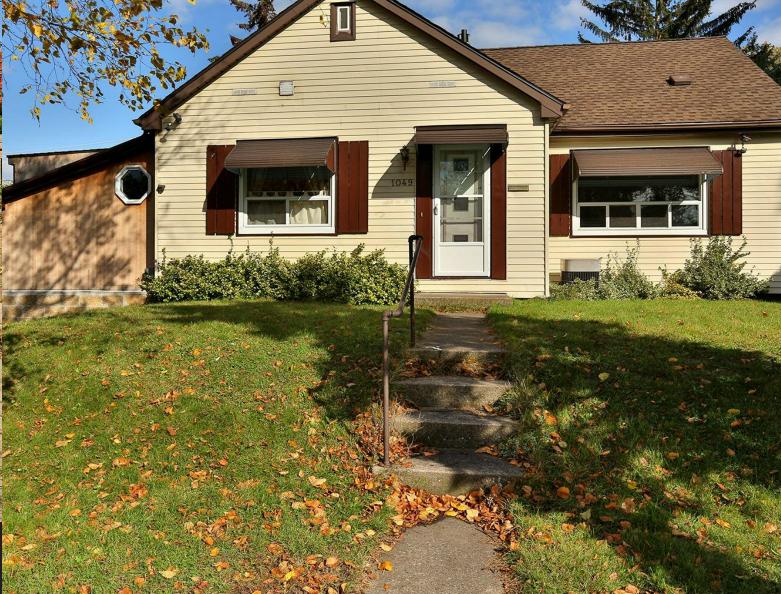

## 1049 JOAN DRIVE

Potential in this property. Private Lot 61 x 125 !!!! Unique Oasis set back from the Road, this home boasts Peace & Serenity and only 5 minutes to the Go Stations and Hwy. There is potential for a basement suite with separate entrance, if desired by new owner. This is a bright, airy home with 3 bedrooms and 3 baths, pot lights, skylights and gas fireplaces. There is a spectacular 24 x 12 loft bedroom (500 sq. ft.) on the second floor with complete privacy, gas fireplace, large 12 x 8.4 closet and a 2-piece bathroom. The basement is fully finished, 22.6 x 17.6, with windows, gas fireplace and a 7-point surround sound wired in for your Home Theatre. Large bathroom with oversized shower and large laundry room (10.2 x 8.4) with Ikea cupboards. Last but not least is a lovely, bright and airy 3 season Sunroom (10x16). Come and see the fabulous potential this home has to offer!

# FOR YOUR INFORMATION

Lot Size 61 Ft x 125 Ft

Private Set Back thick 9' hedges shields rear yard

Front Entrance Joan Dr, driveway on Kingswood,

corner lot

Taxes \$3,118.46

Home Built 1953