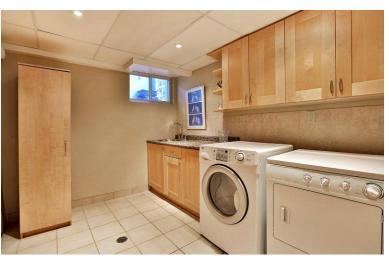

## 1049 JOAN DRIVE

Potential in this property. Private Lot 61 x 125 !!!! Unique Oasis set back from the Road, this home boasts Peace & Serenity and only 5 minutes to the Go Stations and Hwy. There is potential for a basement suite with separate entrance, if desired by new owner. This is a bright, airy home with 3 bedrooms and 3 baths, pot lights, skylights and gas fireplaces. There is a spectacular 24 x 12 loft bedroom (500 sq. ft.) on the second floor with complete privacy, gas fireplace, large 12 x 8.4 closet and a 2-piece bathroom. The basement is fully finished, 22.6 x 17.6, with windows, gas fireplace and a 7-point surround sound wired in for your Home Theatre. Large bathroom with oversized shower and large laundry room (10.2 x 8.4) with Ikea cupboards. Last but not least is a lovely, bright and airy 3 season Sunroom (10x16). Come and see the fabulous potential this home has to offer!

Gas Fireplace 2

Rec Room Basement finished 17.6 x 22.6

with gas fireplace

- $\bullet\hspace{0.1cm}$  7 point Surround Sound for your Home Theatre in Rec Room
- Laundry Room is spacious with Ikea Cupboards
- Aluminum Siding, Hot Tub, Shed, Detached Garage
- Natural Gas BBQ supply
- Hard wired Surveillance System with DVR 2010
- 3 Season Secluded 10 x 10 sunroom
- $\bullet~$  4 car parking, 1 ½ detached car garage with hydro & water