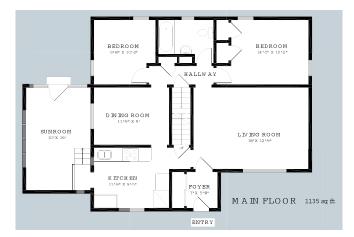

## 1049 JOAN DRIVE

Potential in this property. Private Lot 61 x 125 !!!! Unique Oasis set back from the Road, this home boasts Peace & Serenity and only 5 minutes to the Go Stations and Hwy. There is potential for a basement suite with separate entrance, if desired by new owner. This is a bright, airy home with 3 bedrooms and 3 baths, pot lights, skylights and gas fireplaces. There is a spectacular 24 x 12 loft bedroom (500 sq. ft.) on the second floor with complete privacy, gas fireplace, large 12 x 8.4 closet and a 2-piece bathroom. The basement is fully finished, 22.6 x 17.6, with windows, gas fireplace and a 7-point surround sound wired in for your Home Theatre. Large bathroom with oversized shower and large laundry room (10.2 x 8.4) with Ikea cupboards. Last but not least is a lovely, bright and airy 3 season Sunroom (10x16). Come and see the fabulous potential this home has to offer!

# FOR YOUR INFORMATION

Lot Size 61 Ft x 125 Ft

Private Set Back thick 9' hedges shields rear yard

Front Entrance Joan Dr, driveway on Kingswood,

corner lot

Taxes \$3,118.46

Home Built 1953

# Bedrooms 3

Loft Bedroom 24x12, skylight, closet 12x10, gas fireplace