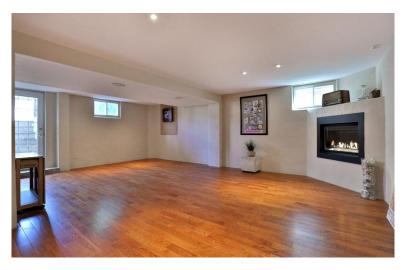

## 1049 JOAN DRIVE

Potential in this property. Private Lot 61 x 125 !!!! Unique Oasis set back from the Road, this home boasts Peace & Serenity and only 5 minutes to the Go Stations and Hwy. There is potential for a basement suite with separate entrance, if desired by new owner. This is a bright, airy home with 3 bedrooms and 3 baths, pot lights, skylights and gas fireplaces. There is a spectacular 24 x 12 loft bedroom (500 sq. ft.) on the second floor with complete privacy, gas fireplace, large 12 x 8.4 closet and a 2-piece bathroom. The basement is fully finished, 22.6 x 17.6, with windows, gas fireplace and a 7-point surround sound wired in for your Home Theatre. Large bathroom with oversized shower and large laundry room (10.2 x 8.4) with Ikea cupboards. Last but not least is a lovely, bright and airy 3 season Sunroom (10x16). Come and see the fabulous potential this home has to offer!

Gas Fireplace 2

Rec Room Basement finished 17.6 x 22.6

with gas fireplace

- $\bullet\hspace{0.1cm}$  7 point Surround Sound for your Home Theatre in Rec Room
- Laundry Room is spacious with Ikea Cupboards
- Aluminum Siding, Hot Tub, Shed, Detached Garage
- Natural Gas BBQ supply
- Hard wired Surveillance System with DVR 2010
- 3 Season Secluded 10 x 10 sunroom
- $\bullet~$  4 car parking, 1 ½ detached car garage with hydro & water