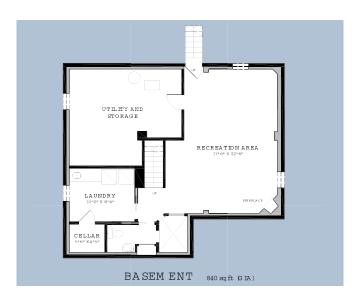

## 1049 JOAN DRIVE

Potential in this property. Private Lot 61 x 125 !!!! Unique Oasis set back from the Road, this home boasts Peace & Serenity and only 5 minutes to the Go Stations and Hwy. There is potential for a basement suite with separate entrance, if desired by new owner. This is a bright, airy home with 3 bedrooms and 3 baths, pot lights, skylights and gas fireplaces. There is a spectacular 24 x 12 loft bedroom (500 sq. ft.) on the second floor with complete privacy, gas fireplace, large 12 x 8.4 closet and a 2-piece bathroom. The basement is fully finished, 22.6 x 17.6, with windows, gas fireplace and a 7-point surround sound wired in for your Home Theatre. Large bathroom with oversized shower and large laundry room (10.2 x 8.4) with Ikea cupboards. Last but not least is a lovely, bright and airy 3 season Sunroom (10x16). Come and see the fabulous potential this home has to offer!

Gas Fireplace 2

Rec Room Basement finished 17.6 x 22.6

with gas fireplace

- $\bullet\hspace{0.1cm}$  7 point Surround Sound for your Home Theatre in Rec Room
- Laundry Room is spacious with Ikea Cupboards
- Aluminum Siding, Hot Tub, Shed, Detached Garage
- Natural Gas BBQ supply
- Hard wired Surveillance System with DVR 2010
- 3 Season Secluded 10 x 10 sunroom
- $\bullet~$  4 car parking, 1 ½ detached car garage with hydro & water