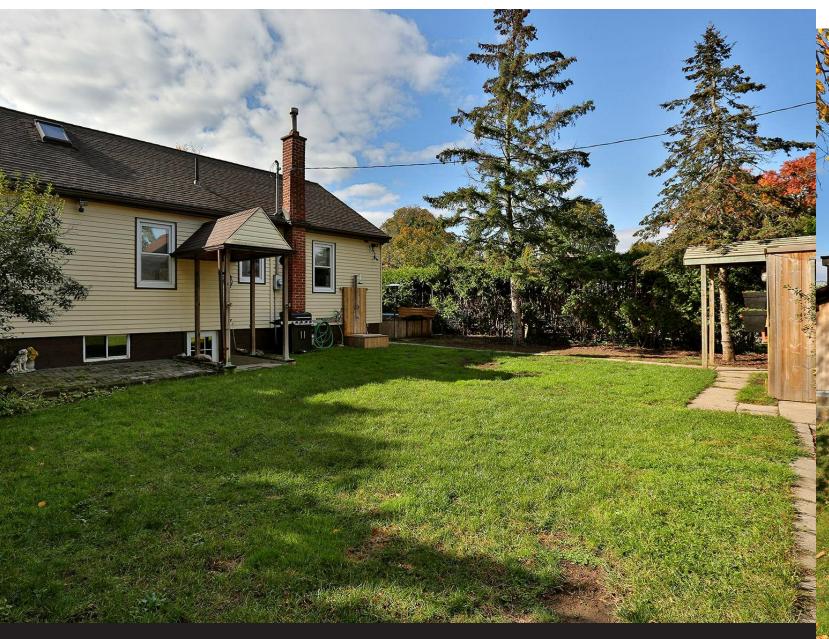

## 1049 JOAN DRIVE

Potential in this property. Private Lot 61 x 125 !!!! Unique Oasis set back from the Road, this home boasts Peace & Serenity and only 5 minutes to the Go Stations and Hwy. There is potential for a basement suite with separate entrance, if desired by new owner. This is a bright, airy home with 3 bedrooms and 3 baths, pot lights, skylights and gas fireplaces. There is a spectacular 24 x 12 loft bedroom (500 sq. ft.) on the second floor with complete privacy, gas fireplace, large 12 x 8.4 closet and a 2-piece bathroom. The basement is fully finished, 22.6 x 17.6, with windows, gas fireplace and a 7-point surround sound wired in for your Home Theatre. Large bathroom with oversized shower and large laundry room (10.2 x 8.4) with Ikea cupboards. Last but not least is a lovely, bright and airy 3 season Sunroom (10x16). Come and see the fabulous potential this home has to offer!

# FOR YOUR INFORMATION

Lot Size 61 Ft x 125 Ft

Private Set Back thick 9' hedges shields rear yard

Front Entrance Joan Dr, driveway on Kingswood,

corner lot

Taxes \$3,118.46

Home Built 1953

Gas Fireplace 2

Rec Room Basement finished 17.6 x 22.6

with gas fireplace

- $\bullet\hspace{0.1cm}$  7 point Surround Sound for your Home Theatre in Rec Room
- Laundry Room is spacious with Ikea Cupboards
- Aluminum Siding, Hot Tub, Shed, Detached Garage
- Natural Gas BBQ supply
- Hard wired Surveillance System with DVR 2010
- 3 Season Secluded 10 x 10 sunroom
- $\bullet~$  4 car parking, 1 ½ detached car garage with hydro & water