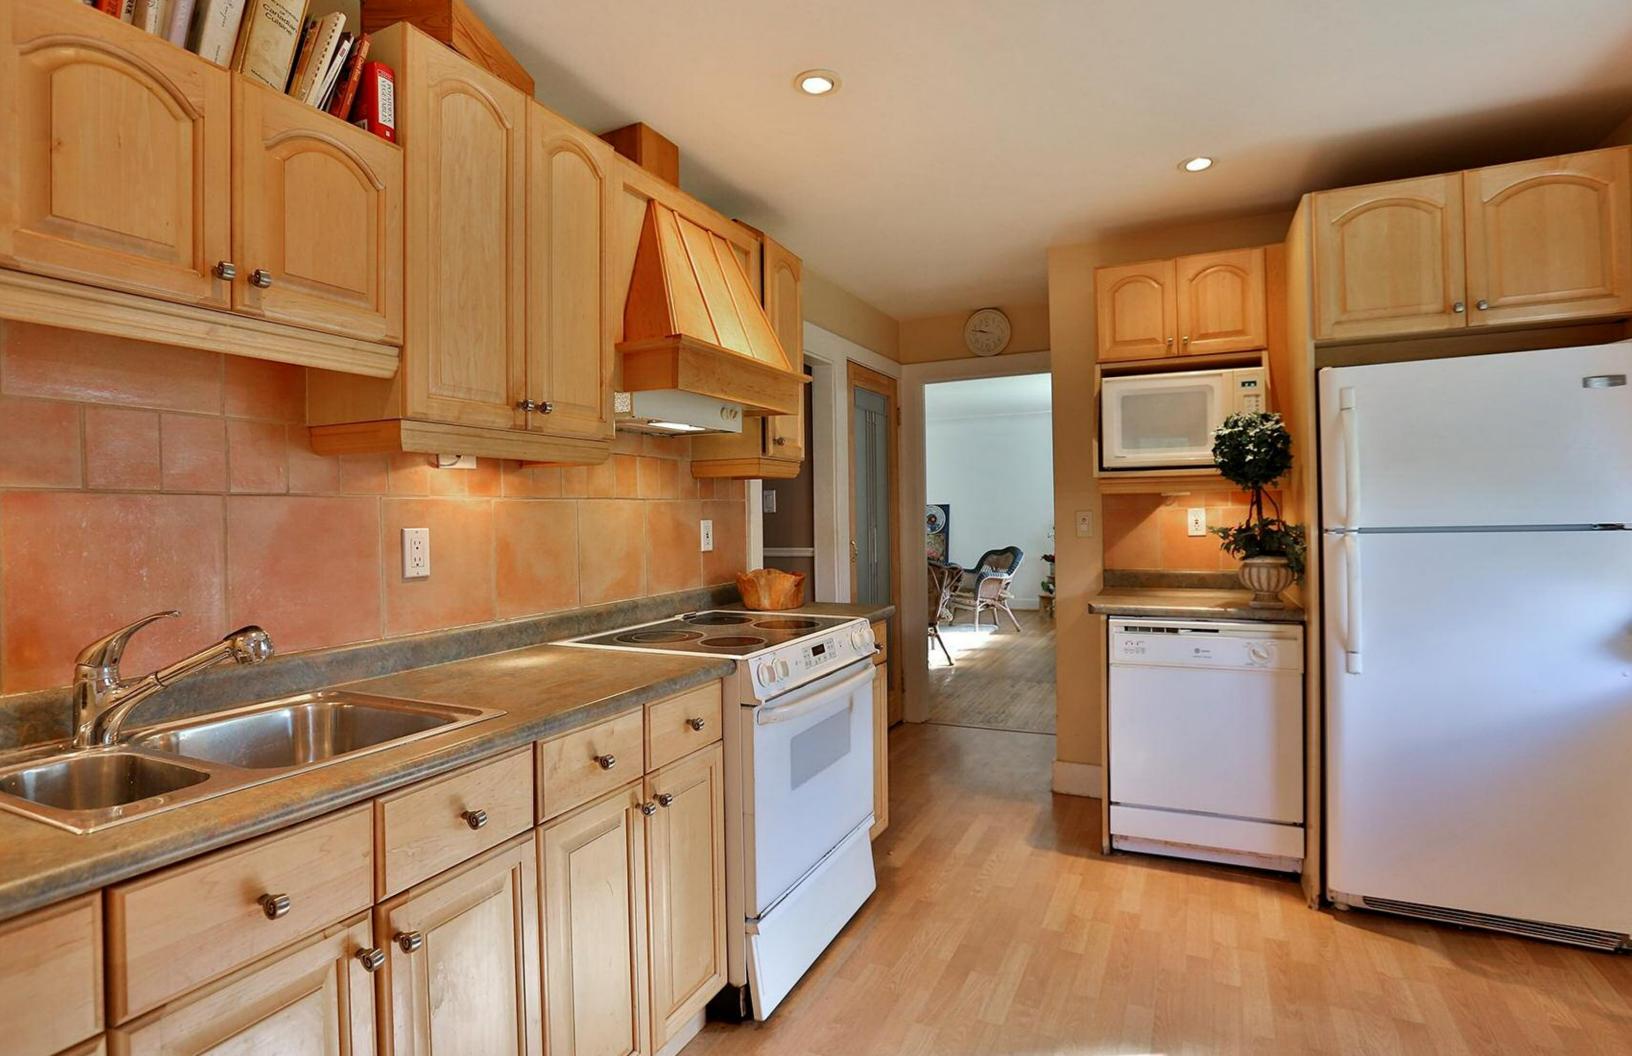

## 1049 JOAN DRIVE

Potential in this property. Private Lot 61 x 125 !!!! Unique Oasis set back from the Road, this home boasts Peace & Serenity and only 5 minutes to the Go Stations and Hwy. There is potential for a basement suite with separate entrance, if desired by new owner. This is a bright, airy home with 3 bedrooms and 3 baths, pot lights, skylights and gas fireplaces. There is a spectacular 24 x 12 loft bedroom (500 sq. ft.) on the second floor with complete privacy, gas fireplace, large 12 x 8.4 closet and a 2-piece bathroom. The basement is fully finished, 22.6 x 17.6, with windows, gas fireplace and a 7-point surround sound wired in for your Home Theatre. Large bathroom with oversized shower and large laundry room (10.2 x 8.4) with Ikea cupboards. Last but not least is a lovely, bright and airy 3 season Sunroom (10x16). Come and see the fabulous potential this home has to offer!