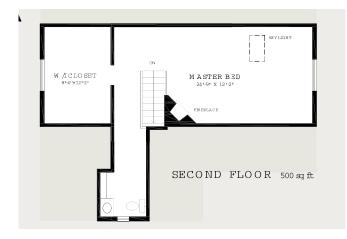

## 1049 JOAN DRIVE

Potential in this property. Private Lot 61 x 125 !!!! Unique Oasis set back from the Road, this home boasts Peace & Serenity and only 5 minutes to the Go Stations and Hwy. There is potential for a basement suite with separate entrance, if desired by new owner. This is a bright, airy home with 3 bedrooms and 3 baths, pot lights, skylights and gas fireplaces. There is a spectacular 24 x 12 loft bedroom (500 sq. ft.) on the second floor with complete privacy, gas fireplace, large 12 x 8.4 closet and a 2-piece bathroom. The basement is fully finished, 22.6 x 17.6, with windows, gas fireplace and a 7-point surround sound wired in for your Home Theatre. Large bathroom with oversized shower and large laundry room (10.2 x 8.4) with Ikea cupboards. Last but not least is a lovely, bright and airy 3 season Sunroom (10x16). Come and see the fabulous potential this home has to offer!

# Bedrooms 3

Loft Bedroom 24x12, skylight, closet 12x10, gas fireplace

# Bathrooms 3 One 2 Piece in Loft with skylight

Windows 1990

Skylights 3

Pot lights Kitchen, Laundry Room, Loft, Basement

Furnace 1986
Air Conditioning 1986
Roof 2009

Floors Laminate Maple

Hydro Service 100 Amp Service