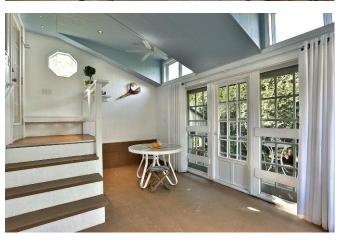

## 1049 JOAN DRIVE

Potential in this property. Private Lot 61 x 125 !!!! Unique Oasis set back from the Road, this home boasts Peace & Serenity and only 5 minutes to the Go Stations and Hwy. There is potential for a basement suite with separate entrance, if desired by new owner. This is a bright, airy home with 3 bedrooms and 3 baths, pot lights, skylights and gas fireplaces. There is a spectacular 24 x 12 loft bedroom (500 sq. ft.) on the second floor with complete privacy, gas fireplace, large 12 x 8.4 closet and a 2-piece bathroom. The basement is fully finished, 22.6 x 17.6, with windows, gas fireplace and a 7-point surround sound wired in for your Home Theatre. Large bathroom with oversized shower and large laundry room (10.2 x 8.4) with Ikea cupboards. Last but not least is a lovely, bright and airy 3 season Sunroom (10x16). Come and see the fabulous potential this home has to offer!

Gas Fireplace 2

Rec Room Basement finished 17.6 x 22.6

with gas fireplace

- $\bullet\hspace{0.1cm}$  7 point Surround Sound for your Home Theatre in Rec Room
- Laundry Room is spacious with Ikea Cupboards
- Aluminum Siding, Hot Tub, Shed, Detached Garage
- Natural Gas BBQ supply
- Hard wired Surveillance System with DVR 2010
- 3 Season Secluded 10 x 10 sunroom
- $\bullet~$  4 car parking, 1 ½ detached car garage with hydro & water