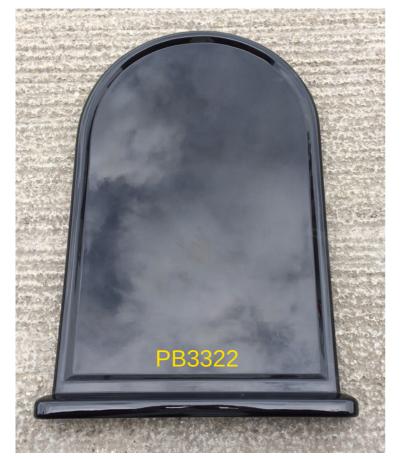

# GRP SIGNS

QUALITY FIBREGLASS SIGNS AND HANGING SIGNS.



Fibreglass signs are very strong and durable yet lightweight in construction.

Our signs have a glossy weatherproof finish and give a high quality solid appearance.

We have a range of over 100 framed signs to choose from, and can custom make panel signs.

We can supply in a wide. range of colours which are highly resistant to sunlight and weathering.

Our popular hanging signs can be supplied with a wall mount bracket.

Our signs can be fixed in a variety of ways for either wall or post mounting,

#### **Rectangles and Bump Tops**























### **Hanging Signs**























#### **Pub Style Signs**













#### **Pub Style Signs**













#### A Boards



## **Fixings**



Rail for post mounting

Hanging sign brackets





GRP post mount brackets

#### GRP sign blank sizes

| Sign Range