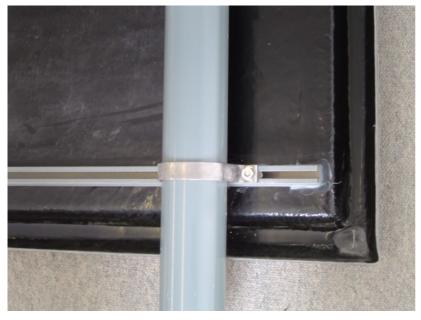

## **Fixings**

Rail for post mounting

Hanging sign brackets

GRP post mount brackets