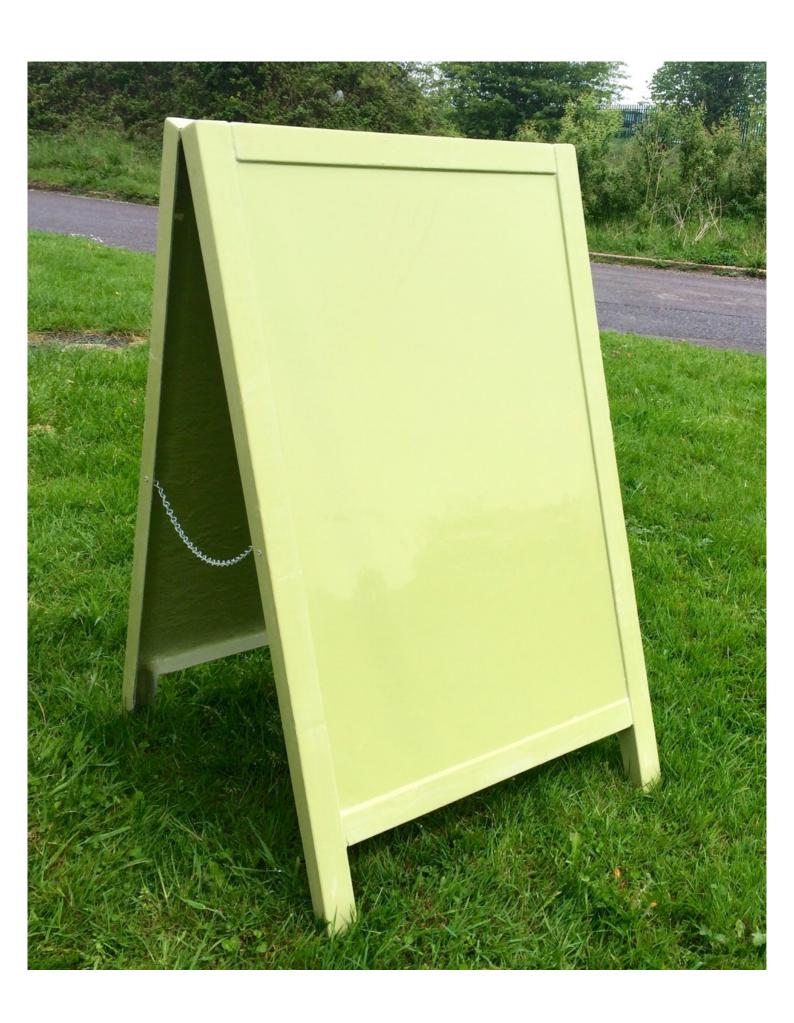

# GRP SIGNS

QUALITY FIBREGLASS SIGNS AND HANGING SIGNS.



Fibreglass signs are very strong and durable yet lightweight in construction.

Our signs have a glossy weatherproof finish and give a high quality solid appearance.

We have a range of over 100 framed signs to choose from, and can custom make panel signs.

We can supply in a wide. range of colours which are highly resistant to sunlight and weathering.

Our popular hanging signs can be supplied with a wall mount bracket.

Our signs can be fixed in a variety of ways for either wall or post mounting,

#### **Rectangles and Bump Tops**























### **Hanging Signs**























#### **Pub Style Signs**













#### **Pub Style Signs**













#### A Boards



## **Fixings**



Rail for post mounting

Hanging sign brackets





GRP post mount brackets

#### GRP sign blank sizes

| Sign Range