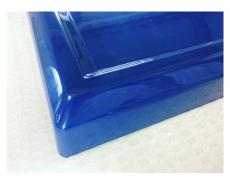

# GRP SIGNS

QUALITY FIBREGLASS SIGNS AND HANGING SIGNS.

Fibreglass signs are very strong and durable yet lightweight in construction.

Our signs have a glossy weatherproof finish and give a high quality solid appearance.

We have a range of over 100 framed signs to choose from, and can custom make panel signs.

We can supply in a wide. range of colours which are highly resistant to sunlight and weathering.

Our popular hanging signs can be supplied with a wall mount bracket.