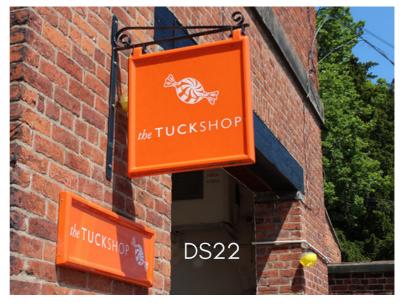

# GRP SIGNS

QUALITY FIBREGLASS SIGNS AND HANGING SIGNS.



Fibreglass signs are very strong and durable yet lightweight in construction.

Our signs have a glossy weatherproof finish and give a high quality solid appearance.

We have a range of over 100 framed signs to choose from, and can custom make panel signs.

We can supply in a wide. range of colours which are highly resistant to sunlight and weathering.

Our popular hanging signs can be supplied with a wall mount bracket.

Our signs can be fixed in a variety of ways for either wall or post mounting,

#### **Rectangles and Bump Tops**























### **Hanging Signs**























#### **Pub Style Signs**













#### **Pub Style Signs**













#### A Boards



## **Fixings**



Rail for post mounting

Hanging sign brackets





GRP post mount brackets

#### GRP sign blank sizes

| Sign Range