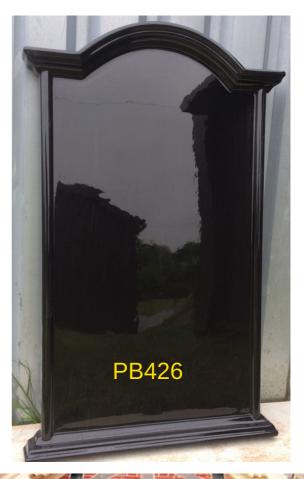

# GRP SIGNS

QUALITY FIBREGLASS SIGNS AND HANGING SIGNS.



Fibreglass signs are very strong and durable yet lightweight in construction.

Our signs have a glossy weatherproof finish and give a high quality solid appearance.

We have a range of over 100 framed signs to choose from, and can custom make panel signs.

We can supply in a wide. range of colours which are highly resistant to sunlight and weathering.

Our popular hanging signs can be supplied with a wall mount bracket.

Our signs can be fixed in a variety of ways for either wall or post mounting,

#### **Rectangles and Bump Tops**























### **Hanging Signs**























#### **Pub Style Signs**













#### **Pub Style Signs**













#### A Boards



## **Fixings**



Rail for post mounting

Hanging sign brackets





GRP post mount brackets

#### GRP sign blank sizes

| Sign Range