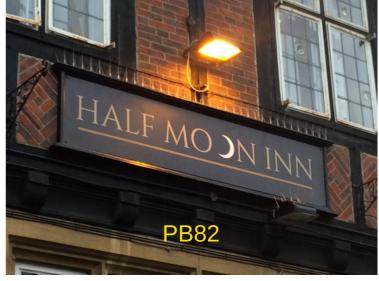

# GRP SIGNS

QUALITY FIBREGLASS SIGNS AND HANGING SIGNS.



Fibreglass signs are very strong and durable yet lightweight in construction.

Our signs have a glossy weatherproof finish and give a high quality solid appearance.

We have a range of over 100 framed signs to choose from, and can custom make panel signs.

We can supply in a wide. range of colours which are highly resistant to sunlight and weathering.

Our popular hanging signs can be supplied with a wall mount bracket.

Our signs can be fixed in a variety of ways for either wall or post mounting,

#### **Rectangles and Bump Tops**























### **Hanging Signs**























#### **Pub Style Signs**













#### **Pub Style Signs**













#### A Boards



## **Fixings**



Rail for post mounting

Hanging sign brackets





GRP post mount brackets

#### GRP sign blank sizes

| Sign Range