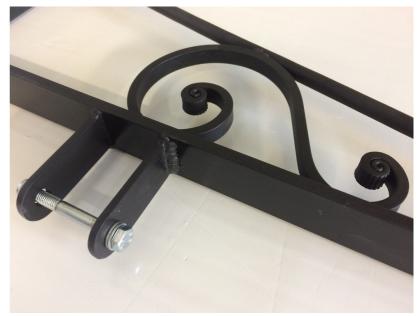

## **Fixings**

Rail for post mounting

Hanging sign brackets

GRP post mount brackets