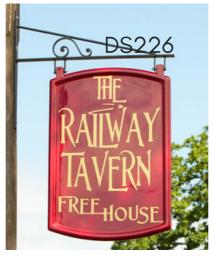

# GRP SIGNS

QUALITY FIBREGLASS SIGNS AND HANGING SIGNS.



Fibreglass signs are very strong and durable yet lightweight in construction.

Our signs have a glossy weatherproof finish and give a high quality solid appearance.

We have a range of over 100 framed signs to choose from, and can custom make panel signs.

We can supply in a wide. range of colours which are highly resistant to sunlight and weathering.

Our popular hanging signs can be supplied with a wall mount bracket.

Our signs can be fixed in a variety of ways for either wall or post mounting,

#### **Rectangles and Bump Tops**























### **Hanging Signs**























#### **Pub Style Signs**













#### **Pub Style Signs**













#### A Boards



## **Fixings**



Rail for post mounting

Hanging sign brackets





GRP post mount brackets

#### GRP sign blank sizes

| Sign Range