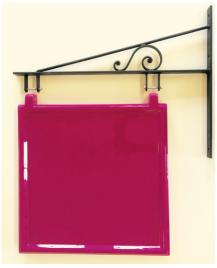

### **Hanging Signs**

We have a range of over 100 framed signs to choose from, and can custom make panel signs.

We can supply in a wide. range of colours which are highly resistant to sunlight and weathering.

Our popular hanging signs can be supplied with a wall mount bracket.