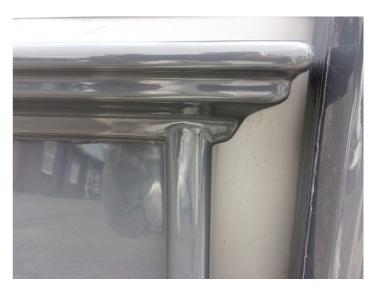

# GRP SIGNS

QUALITY FIBREGLASS SIGNS AND HANGING SIGNS.



Fibreglass signs are very strong and durable yet lightweight in construction.

Our signs have a glossy weatherproof finish and give a high quality solid appearance.

We have a range of over 100 framed signs to choose from, and can custom make panel signs.

We can supply in a wide. range of colours which are highly resistant to sunlight and weathering.

Our popular hanging signs can be supplied with a wall mount bracket.

Our signs can be fixed in a variety of ways for either wall or post mounting,

#### **Rectangles and Bump Tops**























### **Hanging Signs**























#### **Pub Style Signs**













#### **Pub Style Signs**













#### A Boards



## **Fixings**



Rail for post mounting

Hanging sign brackets





GRP post mount brackets

#### GRP sign blank sizes

| Sign Range