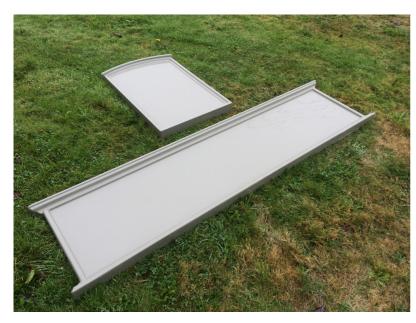

# GRP SIGNS

QUALITY FIBREGLASS SIGNS AND HANGING SIGNS.



Fibreglass signs are very strong and durable yet lightweight in construction.

Our signs have a glossy weatherproof finish and give a high quality solid appearance.

We have a range of over 100 framed signs to choose from, and can custom make panel signs.

We can supply in a wide. range of colours which are highly resistant to sunlight and weathering.

Our popular hanging signs can be supplied with a wall mount bracket.

Our signs can be fixed in a variety of ways for either wall or post mounting,

#### **Rectangles and Bump Tops**























### **Hanging Signs**























#### **Pub Style Signs**













#### **Pub Style Signs**













#### A Boards



## **Fixings**



Rail for post mounting

Hanging sign brackets





GRP post mount brackets

#### GRP sign blank sizes

| Sign Range