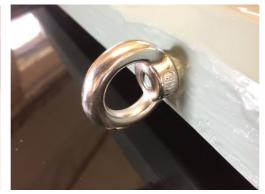

## **Fixings**

Rail for post mounting

Hanging sign brackets

GRP post mount brackets