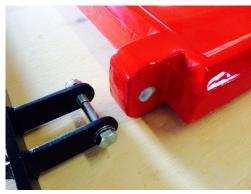

## **Fixings**

Rail for post mounting

Hanging sign brackets

GRP post mount brackets