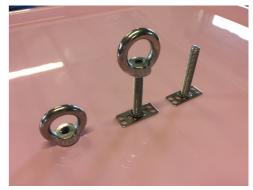

## **Fixings**

Rail for post mounting

Hanging sign brackets

GRP post mount brackets