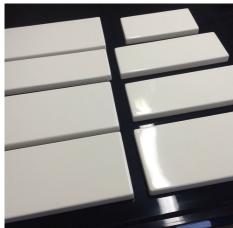

# GRP SIGNS

QUALITY FIBREGLASS SIGNS AND HANGING SIGNS.

Fibreglass signs are very strong and durable yet lightweight in construction.

Our signs have a glossy weatherproof finish and give a high quality solid appearance.

We have a range of over 100 framed signs to choose from, and can custom make panel signs.

We can supply in a wide. range of colours which are highly resistant to sunlight and weathering.

Our popular hanging signs can be supplied with a wall mount bracket.

#### **Rectangles and Bump Tops**