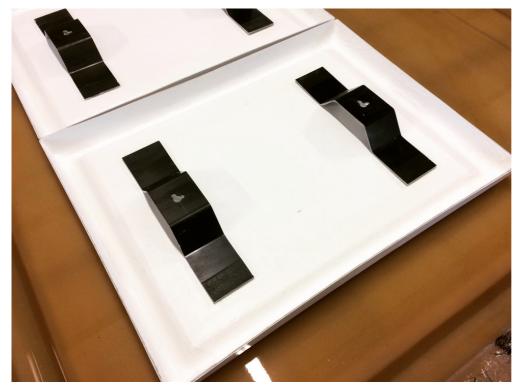

## **Fixings**

Rail for post mounting

Hanging sign brackets

GRP post mount brackets