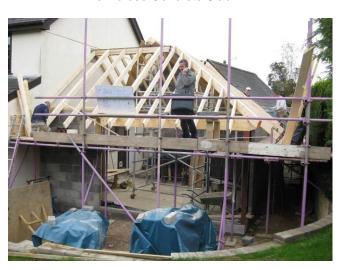

## Pre-commencement photographs

Substructures

Reinforced Concrete Slab

Steelwork

Roof Structure

Rear elevation of extension

Curved garden walls & patio

Bi-fold sliding doors leading to patio