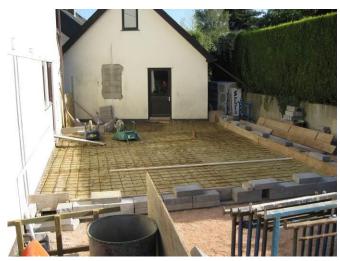

## Pre-commencement photographs

Substructures

Reinforced Concrete Slab

Steelwork

Roof Structure

Rear elevation of extension

Curved garden walls & patio

Bi-fold sliding doors leading to patio