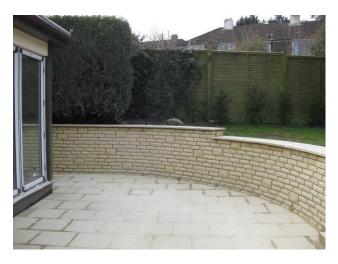

## Pre-commencement photographs

Substructures

Reinforced Concrete Slab

Steelwork

Roof Structure

Rear elevation of extension

Curved garden walls & patio

Bi-fold sliding doors leading to patio