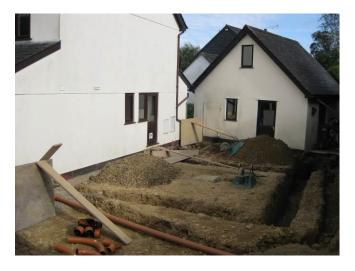

## Pre-commencement photographs

Substructures

Reinforced Concrete Slab

Steelwork

Roof Structure

Rear elevation of extension

Curved garden walls & patio

Bi-fold sliding doors leading to patio