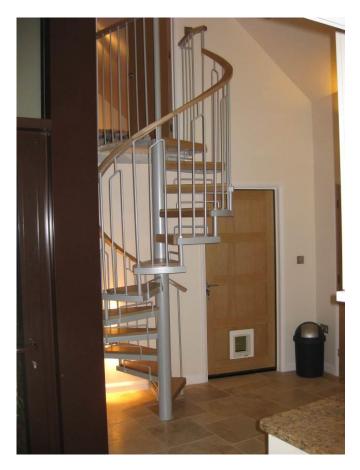

## **Project details**

Brief Project Description: The construction of large vaulted ceiling sun room with new utility and shower room on the ground floor with a spiral staircase leading to a new bedroom formed over the existing garage. Internal alterations in the existing including the complete refit of the existing kitchen to create a new kitchen/dining area. Creation of a curved retaining wall and paved patio area leading from the new extension areas

Beamed ceiling to extension

Internal Spiral Staircase