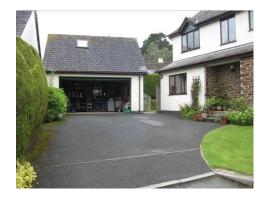

## Pre-commencement photographs

Substructures

Reinforced Concrete Slab

Steelwork

Roof Structure

Rear elevation of extension

Curved garden walls & patio

Bi-fold sliding doors leading to patio