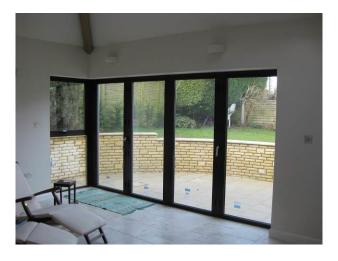

## Design considerations

- Underfloor heating throughout ground floor extension
- Vaulted ceiling with oak beams to main sun room and front entrance areas
- Aluminium front entrance screen and sliding bi-fold screens to rear elevation.
- Granite worktops to kitchen and utility rooms
- Natural stone tiling to floor

## Pre-commencement photographs

Substructures

Reinforced Concrete Slab

Steelwork

Roof Structure

Rear elevation of extension

Curved garden walls & patio

Bi-fold sliding doors leading to patio