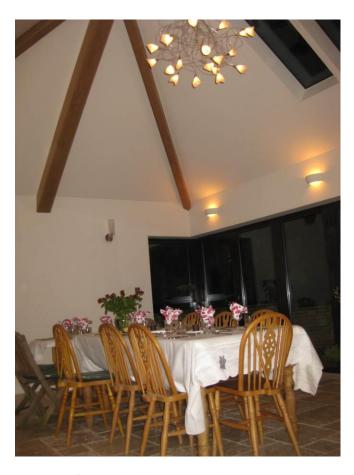

## Design considerations

- Underfloor heating throughout ground floor extension
- Vaulted ceiling with oak beams to main sun room and front entrance areas
- Aluminium front entrance screen and sliding bi-fold screens to rear elevation.
- Granite worktops to kitchen and utility rooms
- Natural stone tiling to floor

Beamed ceiling to extension

Internal Spiral Staircase