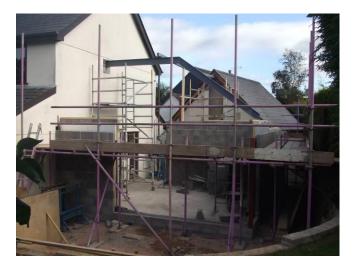

## Pre-commencement photographs

Substructures

Reinforced Concrete Slab

Steelwork

Roof Structure

Rear elevation of extension

Curved garden walls & patio

Bi-fold sliding doors leading to patio