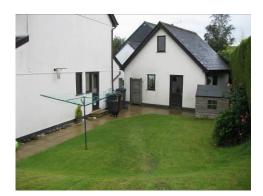

## Pre-commencement photographs

Substructures

Reinforced Concrete Slab

Steelwork

Roof Structure

Rear elevation of extension

Curved garden walls & patio

Bi-fold sliding doors leading to patio