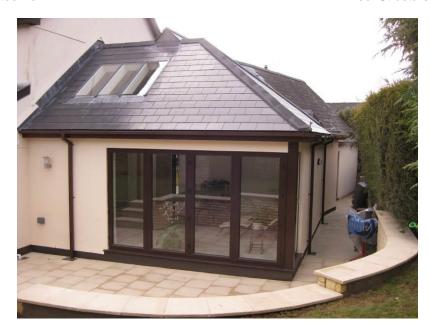

## Pre-commencement photographs

Substructures

Reinforced Concrete Slab

Steelwork

Roof Structure

Rear elevation of extension

Curved garden walls & patio

Bi-fold sliding doors leading to patio