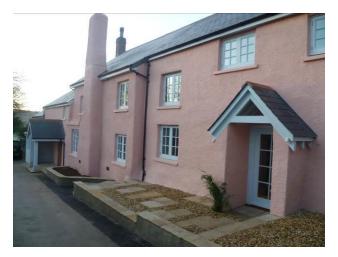

during the works. Underpinning of existing cottage, timber frame construction with complete re-wire including CCTV, intruder alarms and air conditioning. Under floor heating throughout the extension with stone fireplace in living area. Solid oak winding flying staircase to first floor with oak and natural stone floor coverings throughout. Bespoke internal doors and balconies with glass balustrade.

**Design Considerations :** 

- Underfloor heating throughout
- CCTV Installation
- Intruder Alarm System
- Air conditioning
- Bespoke oak framing and screens to rear elevation
- Bespoke internal joinery including oak staircase and winders
- Resortation of uncovered existing live well
- Traditional oak and natural stone flooring

## **Pre-commencement Photos**





**Completion Photographs** 







## Internal Photographs





Internal Fireplace



Living area



Master bedroom



Vaulted ceiling to master bedroom



Master en-suite (1)



Master en-suite (2)





Kitchen area



Second living area