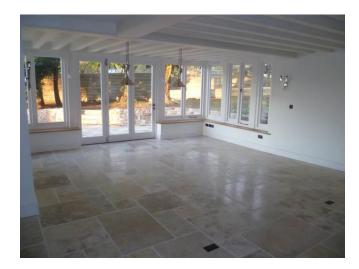

## Internal Photographs

Internal Fireplace

Living area

Master bedroom

Vaulted ceiling to master bedroom

Master en-suite (1)

Master en-suite (2)

Kitchen area

Second living area