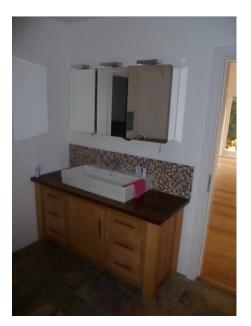

## Internal Photographs

Internal Fireplace

Living area

Master bedroom

Vaulted ceiling to master bedroom

Master en-suite (1)

Master en-suite (2)

Kitchen area