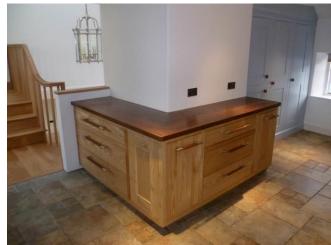

## Internal Photographs

Internal Fireplace

Living area

Master bedroom

Vaulted ceiling to master bedroom

Master en-suite (1)

Master en-suite (2)

Kitchen area