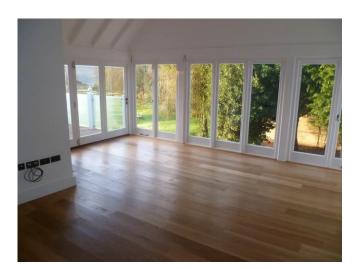

## Internal Photographs

Internal Fireplace

Living area

Master bedroom

Vaulted ceiling to master bedroom

Master en-suite (1)

Master en-suite (2)

Kitchen area

Second living area