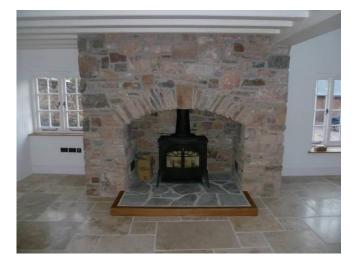

## Project details

Brief Project Description : Demolition of middle section of existing cottage with complete rebuild and extension including concrete raft, renovation of live well exposed during the works. Underpinning of existing cottage, timber frame construction with complete re-wire including CCTV, intruder alarms and air conditioning. Under floor heating throughout the extension with stone fireplace in living area. Solid oak winding flying staircase to first floor with oak and natural stone floor coverings throughout. Bespoke internal doors and balconies with glass balustrade.

## Internal Photographs

Internal Fireplace

Living area

Master bedroom

Vaulted ceiling to master bedroom

Master en-suite (1)

Master en-suite (2)

Kitchen area