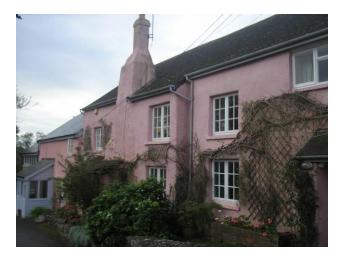

, renovation of live well exposed during the works. Underpinning of existing cottage, timber frame construction with complete re-wire including CCTV, intruder alarms and air conditioning. Under floor heating throughout the extension with stone fireplace in living area. Solid oak winding flying staircase to first floor with oak and natural stone floor coverings throughout. Bespoke internal doors and balconies with glass balustrade.

**Design Considerations :** 

- Underfloor heating throughout
- CCTV Installation
- Intruder Alarm System
- Air conditioning
- Bespoke oak framing and screens to rear elevation
- Bespoke internal joinery including oak staircase and winders
- Resortation of uncovered existing live well
- Traditional oak and natural stone flooring

## **Pre-commencement Photos**





**Completion Photographs** 







## Internal Photographs





Internal Fireplace



Living area



Master bedroom



Vaulted ceiling to master bedroom



Master en-suite (1)



Master en-suite (2)





Kitchen area



Second living area