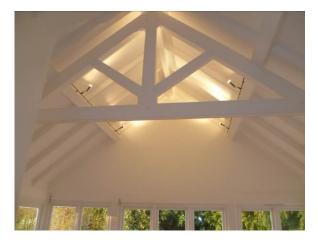

## Internal Photographs

Internal Fireplace

Living area

Master bedroom

Vaulted ceiling to master bedroom

Master en-suite (1)

Master en-suite (2)

Kitchen area