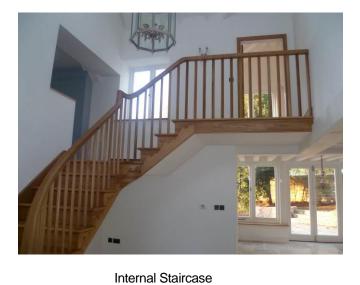

## Project details

Brief Project Description : Demolition of middle section of existing cottage with complete rebuild and extension including concrete raft, renovation of live well exposed during the works. Underpinning of existing cottage, timber frame construction with complete re-wire including CCTV, intruder alarms and air conditioning. Under floor heating throughout the extension with stone fireplace in living area. Solid oak winding flying staircase to first floor with oak and natural stone floor coverings throughout. Bespoke internal doors and balconies with glass balustrade.

**Design Considerations :** 

- Underfloor heating throughout
- CCTV Installation
- Intruder Alarm System
- Air conditioning
- Bespoke oak framing and screens to rear elevation
- Bespoke internal joinery including oak staircase and winders
- Resortation of uncovered existing live well
- Traditional oak and natural stone flooring