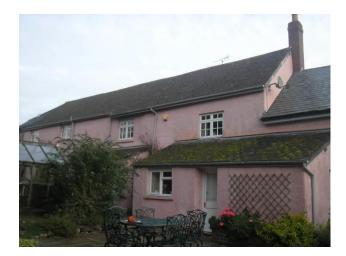

renovation of live well exposed during the works. Underpinning of existing cottage, timber frame construction with complete re-wire including CCTV, intruder alarms and air conditioning. Under floor heating throughout the extension with stone fireplace in living area. Solid oak winding flying staircase to first floor with oak and natural stone floor coverings throughout. Bespoke internal doors and balconies with glass balustrade.

**Design Considerations :** 

- Underfloor heating throughout
- CCTV Installation
- Intruder Alarm System
- Air conditioning
- Bespoke oak framing and screens to rear elevation
- Bespoke internal joinery including oak staircase and winders
- Resortation of uncovered existing live well
- Traditional oak and natural stone flooring

## **Pre-commencement Photos**





**Completion Photographs** 







## Internal Photographs





Internal Fireplace



Living area



Master bedroom



Vaulted ceiling to master bedroom



Master en-suite (1)



Master en-suite (2)





Kitchen area



Second living area