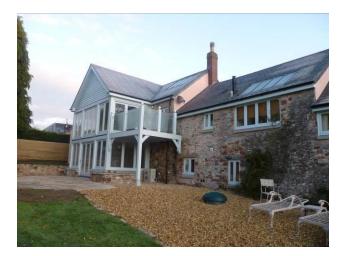

uring the works. Underpinning of existing cottage, timber frame construction with complete re-wire including CCTV, intruder alarms and air conditioning. Under floor heating throughout the extension with stone fireplace in living area. Solid oak winding flying staircase to first floor with oak and natural stone floor coverings throughout. Bespoke internal doors and balconies with glass balustrade.

**Design Considerations :** 

- Underfloor heating throughout
- CCTV Installation
- Intruder Alarm System
- Air conditioning
- Bespoke oak framing and screens to rear elevation
- Bespoke internal joinery including oak staircase and winders
- Resortation of uncovered existing live well
- Traditional oak and natural stone flooring

## **Pre-commencement Photos**





**Completion Photographs** 







## Internal Photographs





Internal Fireplace



Living area



Master bedroom



Vaulted ceiling to master bedroom



Master en-suite (1)



Master en-suite (2)





Kitchen area



Second living area