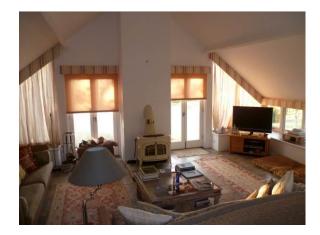

extension with stone fireplace in living area. Solid oak winding flying staircase to first floor with oak and natural stone floor coverings throughout. Bespoke internal doors and balconies with glass balustrade.

**Design Considerations :** 

- Underfloor heating throughout
- CCTV Installation
- Intruder Alarm System
- Air conditioning
- Bespoke oak framing and screens to rear elevation
- Bespoke internal joinery including oak staircase and winders
- Resortation of uncovered existing live well
- Traditional oak and natural stone flooring

## **Pre-commencement Photos**





**Completion Photographs** 







## Internal Photographs





Internal Fireplace



Living area



Master bedroom



Vaulted ceiling to master bedroom



Master en-suite (1)



Master en-suite (2)





Kitchen area



Second living area