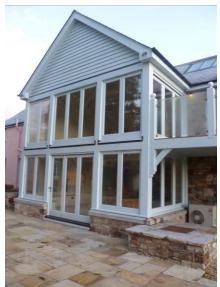

## Project details

Brief Project Description : Demolition of middle section of existing cottage with complete rebuild and extension including concrete raft, renovation of live well exposed during the works. Underpinning of existing cottage, timber frame construction with complete re-wire including CCTV, intruder alarms and air conditioning. Under floor heating throughout the extension with stone fireplace in living area. Solid oak winding flying staircase to first floor with oak and natural stone floor coverings throughout. Bespoke internal doors and balconies with glass balustrade.

**Design Considerations :** 

- Underfloor heating throughout
- CCTV Installation
- Intruder Alarm System
- Air conditioning
- Bespoke oak framing and screens to rear elevation
- Bespoke internal joinery including oak staircase and winders
- Resortation of uncovered existing live well
- Traditional oak and natural stone flooring