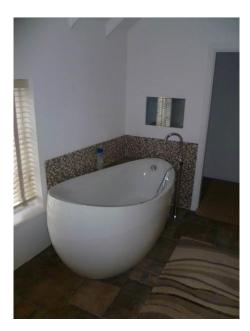

## Internal Photographs

Internal Fireplace

Living area

Master bedroom

Vaulted ceiling to master bedroom

Master en-suite (1)

Master en-suite (2)

Kitchen area