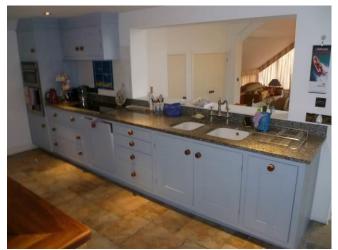

## Internal Photographs

Internal Fireplace

Living area

Master bedroom

Vaulted ceiling to master bedroom

Master en-suite (1)

Master en-suite (2)

Kitchen area