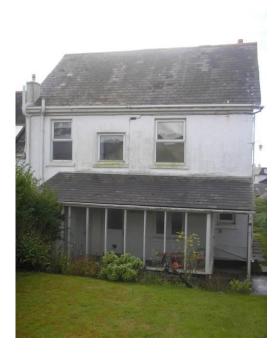

he Workshop Victoria Park Road Torquay TQ1 3QH

# Portfolio of works undertaken

Extension and refurbishment

of

Warren Cottage, Little Dartmouth

### Project details

Brief Project Description : Demolition of 2 nr extensions and gutting of existing property down to the external walls and including the removal of the existing roof structure. Construction of 2 nr large extensions with a new roof structure to incorporate accommodation within the roof space.

**Design Considerations :** 

- New windows and external doors
- Third floor living accommodation
- New kitchen, bathrooms and en-suites.
- Complete electrical rewire and new intruder alarm system
- New heating installation
- Traditional oak and natural stone flooring
- Three floor winding staircase

#### **Pre-commencement Photos**





# **Completion Photographs**







## Internal Photographs





Dining Area



Attic Bedroom



En-suite to attic bedroom



Family Bathroom