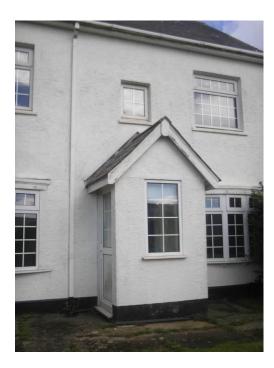

The Workshop Victoria Park Road Torquay TQ1 3QH

# Portfolio of works undertaken

Extension and refurbishment

of

Warren Cottage, Little Dartmouth

### Project details

Brief Project Description : Demolition of 2 nr extensions and gutting of existing property down to the external walls and including the removal of the existing roof structure. Construction of 2 nr large extensions with a new roof structure to incorporate accommodation within the roof space.

**Design Considerations :** 

- New windows and external doors
- Third floor living accommodation
- New kitchen, bathrooms and en-suites.
- Complete electrical rewire and new intruder alarm system
- New heating installation
- Traditional oak and natural stone flooring
- Three floor winding staircase

#### **Pre-commencement Photos**





# **Completion Photographs**







## Internal Photographs





Dining Area



Attic Bedroom



En-suite to attic bedroom



Family Bathroom