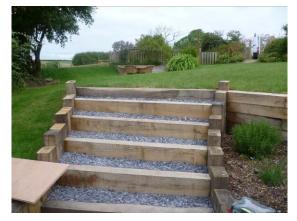

ay TQ1 3QH

# Portfolio of works undertaken

Extension and refurbishment

of

Warren Cottage, Little Dartmouth

### Project details

Brief Project Description : Demolition of 2 nr extensions and gutting of existing property down to the external walls and including the removal of the existing roof structure. Construction of 2 nr large extensions with a new roof structure to incorporate accommodation within the roof space.

**Design Considerations :** 

- New windows and external doors
- Third floor living accommodation
- New kitchen, bathrooms and en-suites.
- Complete electrical rewire and new intruder alarm system
- New heating installation
- Traditional oak and natural stone flooring
- Three floor winding staircase

#### **Pre-commencement Photos**





# **Completion Photographs**







## Internal Photographs





Dining Area



Attic Bedroom



En-suite to attic bedroom



Family Bathroom