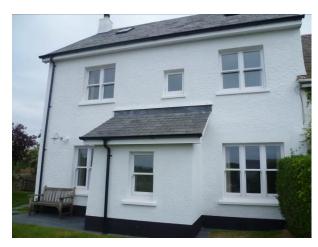

orquay TQ1 3QH

# Portfolio of works undertaken

Extension and refurbishment

of

Warren Cottage, Little Dartmouth

### Project details

Brief Project Description : Demolition of 2 nr extensions and gutting of existing property down to the external walls and including the removal of the existing roof structure. Construction of 2 nr large extensions with a new roof structure to incorporate accommodation within the roof space.

**Design Considerations :** 

- New windows and external doors
- Third floor living accommodation
- New kitchen, bathrooms and en-suites.
- Complete electrical rewire and new intruder alarm system
- New heating installation
- Traditional oak and natural stone flooring
- Three floor winding staircase

#### **Pre-commencement Photos**





# **Completion Photographs**







## Internal Photographs





Dining Area



Attic Bedroom



En-suite to attic bedroom



Family Bathroom