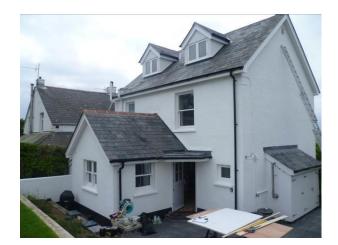

quay TQ1 3QH

# Portfolio of works undertaken

Extension and refurbishment

of

Warren Cottage, Little Dartmouth

### Project details

Brief Project Description : Demolition of 2 nr extensions and gutting of existing property down to the external walls and including the removal of the existing roof structure. Construction of 2 nr large extensions with a new roof structure to incorporate accommodation within the roof space.

**Design Considerations :** 

- New windows and external doors
- Third floor living accommodation
- New kitchen, bathrooms and en-suites.
- Complete electrical rewire and new intruder alarm system
- New heating installation
- Traditional oak and natural stone flooring
- Three floor winding staircase

#### **Pre-commencement Photos**





# **Completion Photographs**







## Internal Photographs





Dining Area



Attic Bedroom



En-suite to attic bedroom



Family Bathroom