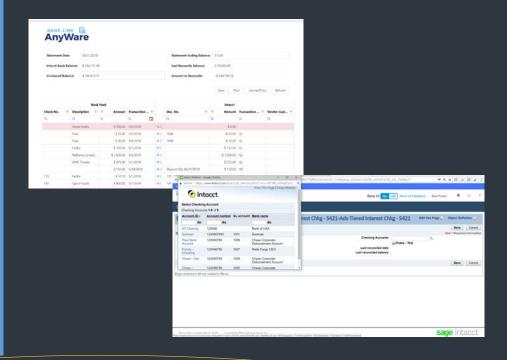

## MANAGE CASH BALANCES QUICKLY

Bank Link Anyware empowers you to manage your cash balances quickly and easily. By creating an active link between Intacct and your bank, you can import bank transactions on your schedule. Bank Link Anyware auto-matches your transactions while allowing you to manually override any match as necessary. When you are finished, post the reconciliation to Intacct Cash Management. The result: faster reconciliations, faster closings, quicker financials to management, better business decisions.