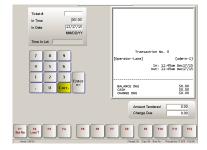

## Parking System Cashier/POS Exit Payment or Exit Ticket Printer (CSB-xxx)

- CashEASE is the intelligent POS module of EASE that allows full-featured rate structures, discounts, validations, coupons, re-rate options, plus add service or inventory items (such as car wash) with tax included or excluded.
- POS System includes integrated touch screen LCD, USB ticket scanner, cash drawer, keyboard, mouse, thermal printer (single roll), credit/debit card processing, plus outdoor weather proof fee display.
- Message Center includes barrier gate interface allows for automatic gate open upon paid transaction.
- Configurable to allow pre-paid event parking, pay on entrance, or print entry ticket on entrance.
- Optional exit ticket printer (when Cashier is not in Exit Lane).
- Optional dual receipt printer with journal entry prints validation of back side of tickets.
- Optional second cash drawer allows multiple cashiers to work on same station during breaks.
- Optional RFID proximity reader, long range readers, LPI and LPR may be incorporated into laneway.

- Intuitive. Easy to learn. Easy to use.
- Supervisor user or standard cashier user configurations provide high security.
- Shift management includes cashier log in, break and end-of-shift functions and audit reports.
- 12 one-touch buttons & 999 list items. One-touch buttons are programmable for validation, discount, re-rate, pass sale, card sale, variable amount items including price, quantity and text.
- Reports for summary or itemized receipts, cash and credit, individual validations, three itemized tax totals, length of stay, entrances and exits, deposit operation and grand totals.