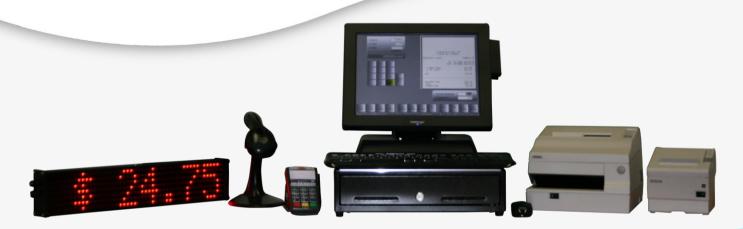

## Parking System Cashier/POS Exit Payment or Exit Ticket Printer (CSB-xxx)

- CashEASE is the intelligent POS module of EASE that allows full-featured rate structures, discounts, validations, coupons, re-rate options, plus add service or inventory items (such as car wash) with tax included or excluded.
- POS System includes integrated touch screen LCD, USB ticket scanner, cash drawer, keyboard, mouse, thermal printer (single roll), credit/debit card processing, plus outdoor weather proof fee display.
- Message Center includes barrier gate interface allows for automatic gate open upon paid transaction.
- Configurable to allow pre-paid event parking, pay on entrance, or print entry ticket on entrance.
- Optional exit ticket printer (when Cashier is not in Exit Lane).
- Optional dual receipt printer with journal entry prints validation of back side of tickets.
- Optional second cash drawer allows multiple cashiers to work on same station during breaks.
- Optional RFID proximity reader, long range readers, LPI and LPR may be incorporated into laneway.