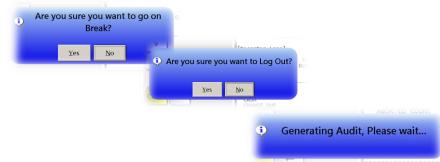

- Intuitive. Easy to learn. Easy to use.
- Supervisor user or standard cashier user configurations provide high security.
- Shift management includes cashier log in, break and end-of-shift functions and audit reports.
- 12 one-touch buttons & 999 list items. One-touch buttons are programmable for validation, discount, re-rate, pass sale, card sale, variable amount items including price, quantity and text.
- Reports for summary or itemized receipts, cash and credit, individual validations, three itemized tax totals, length of stay, entrances and exits, deposit operation and grand totals.