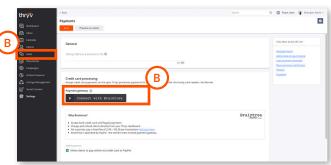

## Process 1: Braintree Authorization if you Login using your **Existing Account**

1 Login to Thryv: Click on Home OR Sales

A. Home: Select Dashboard, then select Black button: Connect with Braintree

B. Sales: Top of page select Gray button: Connect with Braintree

# Process 2: Braintree Authorization - New Account, NO Exisiting Account

1 Login to Thryv: Click on Home or Sales

A. Home: Select Dashboard, then select Black button: Connect with Braintree

B. Sales: Top of page select Gray button: Connect with Braintree