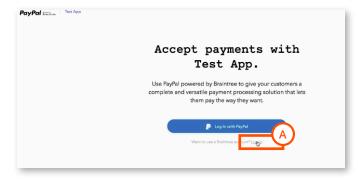

Accept payments with Test App:

A. Click on Log In for Braintree account (Not PayPal). Braintree is free, PayPal is not.

3 Sign Up:

Please fill out the following information:

- A. Click Sign Up
- B. Enter your Username
- C. Enter your Password
- D. Click Login

2 Accept payments with Test App:

A. Click on Log In for Braintree account (Not PayPal). Braintree is free, PayPal is not.

3 Sign Up:

Please fill out the following information:

- A. Click Sign Up
- B. Enter your Username
- C. Enter your Password
- D. Click Login