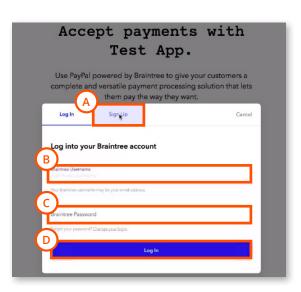

Accept payments with Test App:

A. Click on Log In for Braintree account (Not PayPal). Braintree is free, PayPal is not.

3 Sign Up:

Please fill out the following information:

- A. Click Sign Up
- B. Enter your Username
- C. Enter your Password
- D. Click Login

2 Accept payments with Test App:

A. Click on Log In for Braintree account (Not PayPal). Braintree is free, PayPal is not.

3 Sign Up:

Please fill out the following information:

- A. Click Sign Up
- B. Enter your Username
- C. Enter your Password
- D. Click Login