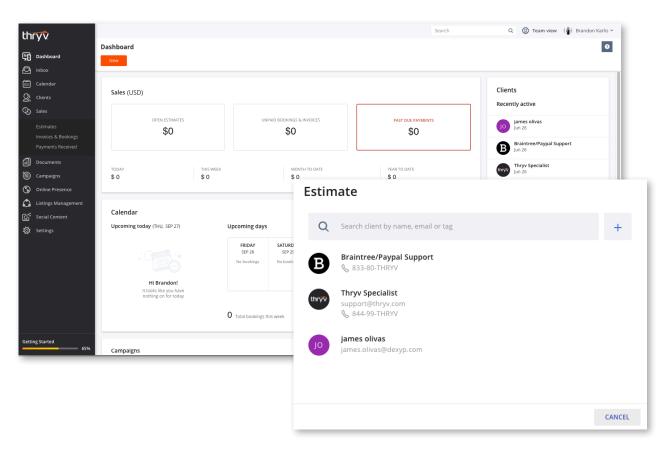

10 Authorize Test App:

A. Click Agree and Return to Thryv

11 Redirected to Thryv:

#### 12 Authorize Test App:

A. Click Agree and Return to Thryv

13 Redirected to Thryv: