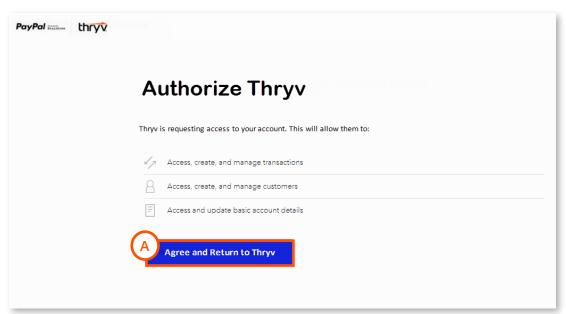

10 Authorize Test App:

A. Click Agree and Return to Thryv

11 Redirected to Thryv:

#### 12 Authorize Test App:

A. Click Agree and Return to Thryv

13 Redirected to Thryv: