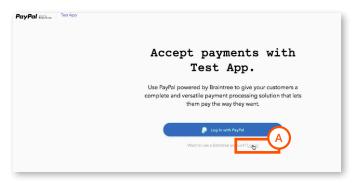

Accept payments with Test App:

A. Click on Log In for Braintree account (Not PayPal). Braintree is free, PayPal is not.

3 Sign Up:

Please fill out the following information:

- A. Click Sign Up
- B. Enter your Username
- C. Enter your Password
- D. Click Login

2 Accept payments with Test App:

A. Click on Log In for Braintree account (Not PayPal). Braintree is free, PayPal is not.

3 Sign Up:

Please fill out the following information:

- A. Click Sign Up
- B. Enter your Username
- C. Enter your Password
- D. Click Login