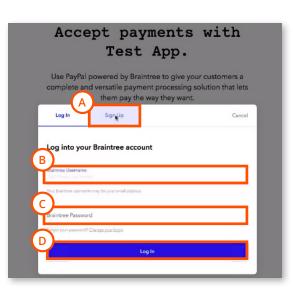

Accept payments with Test App:

A. Click on Log In for Braintree account (Not PayPal). Braintree is free, PayPal is not.

3 Sign Up:

Please fill out the following information:

- A. Click Sign Up
- B. Enter your Username
- C. Enter your Password
- D. Click Login

2 Accept payments with Test App:

A. Click on Log In for Braintree account (Not PayPal). Braintree is free, PayPal is not.

3 Sign Up:

Please fill out the following information:

- A. Click Sign Up
- B. Enter your Username
- C. Enter your Password
- D. Click Login