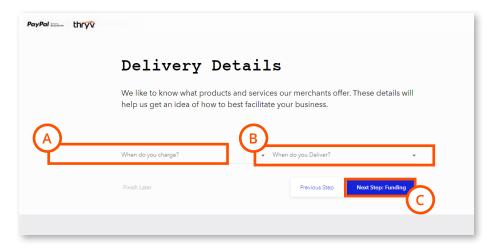

7 Delivery Details: Please fill out the following information.

- A. When do you charge? (Select One)
- B. When do you deliver? (Select One) Subscription Breakdown: (Need to get to 100/100%)
  - Monthly Quarterly Semi-annual Annually
- C. Click Next Step: Funding