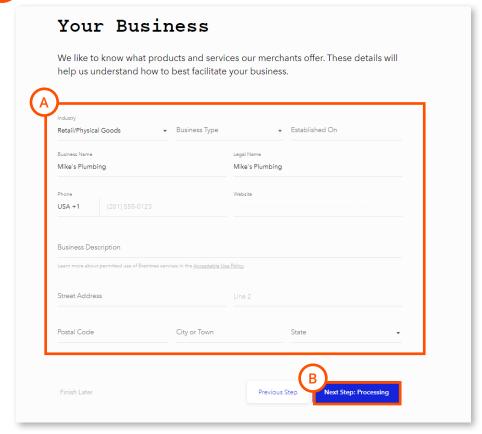

5 Your Business: Please fill out the following information:

- A. Industry, Business Type,
  Established On Date,
  Business Name,
  Legal Name, Phone,
  Website, Tax Identification,
  Business Description and
  Business Address
- B. Click Next Step:
  Processing Button