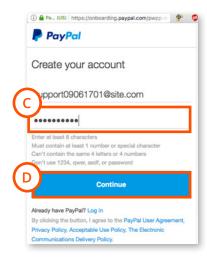

#### 10 Authorize Test App:

A. Click Sign up B. When Prompted, Click Continue C. When prompted create password D. Click Continue