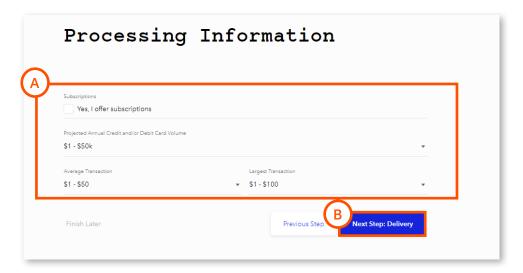

- 6 Processing Information: Please fill out the following information.
  - A. Subscriptions, Projected Annual Credit and/or Debit Card Volume, Average Transaction, Largest Transaction
  - B. Once finished inserting your information click Next Step: Delivery

- 6 Processing Information: Please fill out the following information.
  - A. Subscriptions; Projected Annual Credit and/or Debit Card Volume; Average Transaction; Largest Transaction
  - B. Once finished inserting your information click Next Step: Delivery