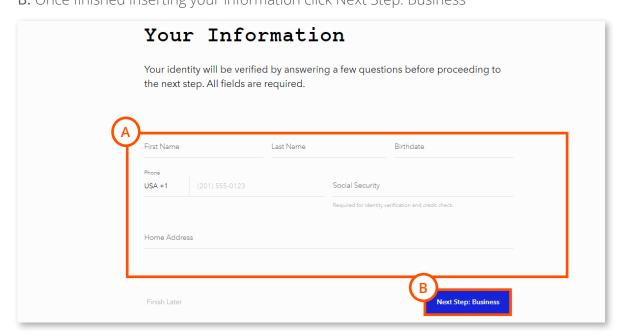

- 4 Your Information: Please fill out the following information:
  - A. First name; Last name, Birthday, Phone, Social Security Number, Home Address B. Once finished inserting your information click Next Step: Business