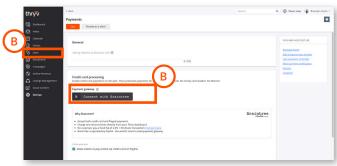

## Process 1: Braintree Authorization if you Login using your **Existing Account**

1 Login to Thryv: Click on Home OR Sales

A. Home: Select Dashboard, then select Black button: Connect with Braintree

B. Sales: Top of page select Gray button: Connect with Braintree

# Process 2: Braintree Authorization - New Account, NO Exisiting Account

1 Login to Thryv: Click on Home or Sales

A. Home: Select Dashboard, then select Black button: Connect with Braintree

B. Sales: Top of page select Gray button: Connect with Braintree