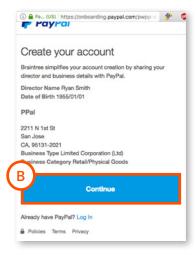

#### 10 Authorize Test App:

A. Click Sign up B. When Prompted, Click Continue C. When prompted create password D. Click Continue