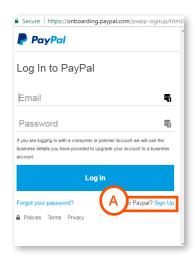

#### 10 Authorize Test App:

A. Click Sign up B. When Prompted, Click Continue C. When prompted create password D. Click Continue