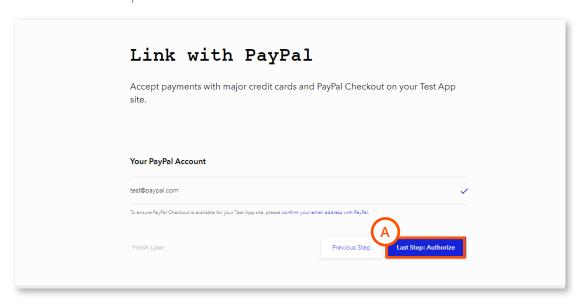

- 8 Banking Information: Please fill out the following information.
  - A. Routing Number and Account Number
  - B. Once finished inserting your information click Next Step: PayPal

9 Link with PayPal:

A. Click Last Step: Authorize

### 11 Link with PayPal:

A. Click Last Step: Authorize