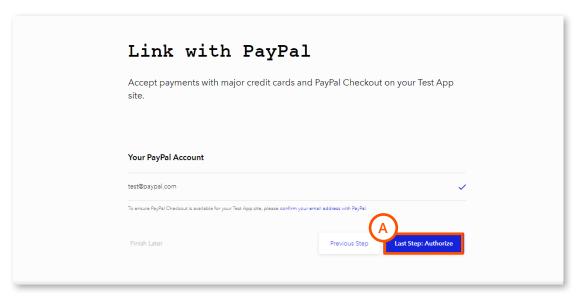

- 8 Banking Information: Please fill out the following information.
  - A. Routing Number and Account Number
  - B. Once finished inserting your information click Next Step: PayPal

9 Link with PayPal:

A. Click Last Step: Authorize