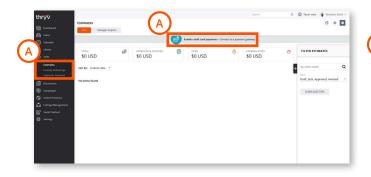

## Process 1: Braintree Authorization if you Login using your **Existing Account**

1 Login to Thryv: Click on Home OR Sales

A. Home: Select Dashboard, then select Black button: Connect with Braintree

B. Sales: Top of page select Gray button: Connect with Braintree

# Process 2: Braintree Authorization - New Account, NO Exisiting Account

1 Login to Thryv: Click on Home or Sales

A. Home: Select Dashboard, then select Black button: Connect with Braintree

B. Sales: Top of page select Gray button: Connect with Braintree