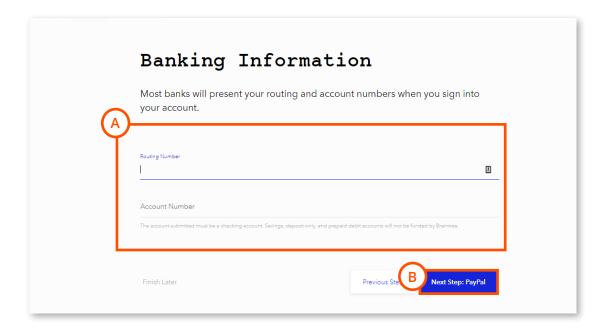

- 8 Banking Information: Please fill out the following information.
  - A. Routing Number and Account Number
  - B. Once finished inserting your information click Next Step: PayPal

9 Link with PayPal:

A. Click Last Step: Authorize