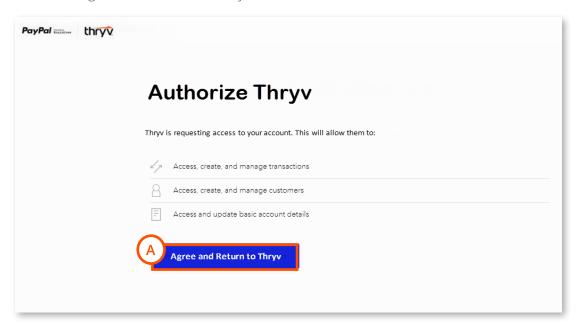

10 Authorize Test App:

A. Click Agree and Return to Thryv

11 Redirected to Thryv:

#### 12 Authorize Test App:

A. Click Agree and Return to Thryv

13 Redirected to Thryv: