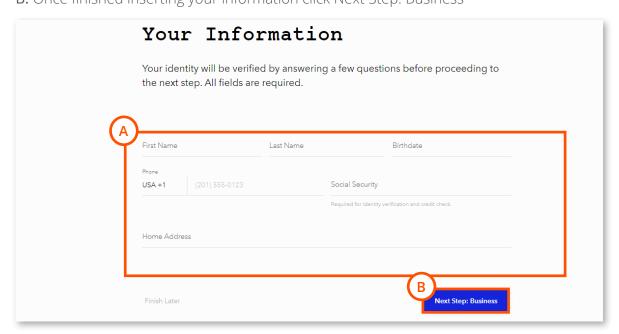

- 4 Your Information: Please fill out the following information:
  - A. First name; Last name, Birthday, Phone, Social Security Number, Home Address B. Once finished inserting your information click Next Step: Business