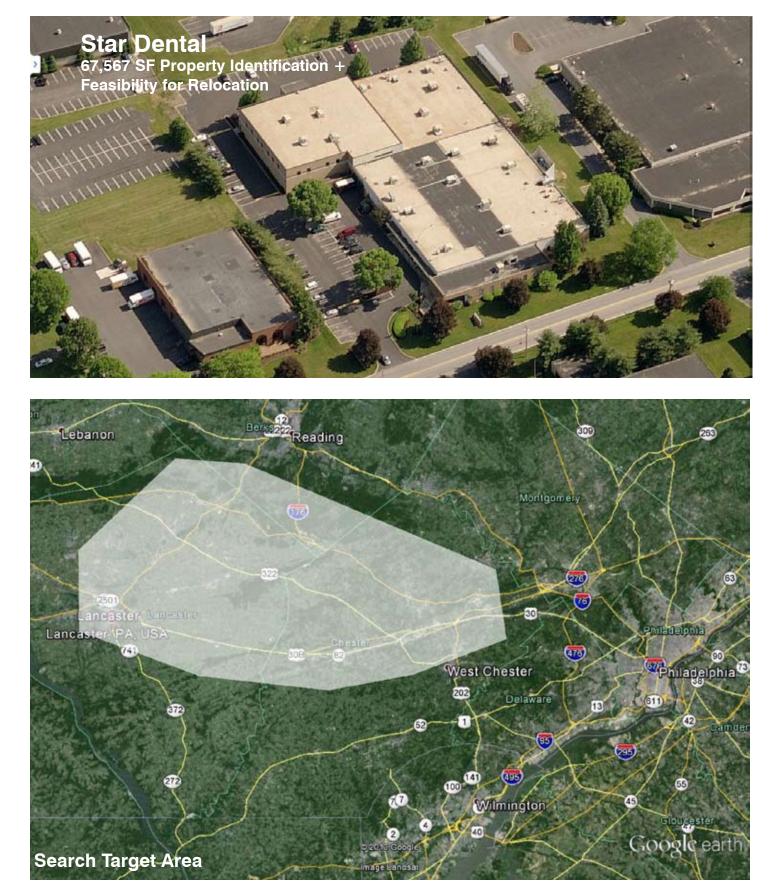

## Property Identification + Feasibility for Relocation

| Client:           | StarDental / DentalEZ Gr                                                                                                                                                                                                                                                                                                                                                                     |
|-------------------|----------------------------------------------------------------------------------------------------------------------------------------------------------------------------------------------------------------------------------------------------------------------------------------------------------------------------------------------------------------------------------------------|
| Location:         | 1816 Colonial Village Lar<br>Lancaster, Pennsylvania                                                                                                                                                                                                                                                                                                                                         |
| Details:          | 67,567 SF Existing Office                                                                                                                                                                                                                                                                                                                                                                    |
| Objective:        | Identify Client objective -<br>buildings in search targe                                                                                                                                                                                                                                                                                                                                     |
| Search Criteria:  | Property Type: All raw or<br>Target Location: 3-county<br>Site Criteria: 3.5 - 10 AC<br>Building Criteria: 55,000                                                                                                                                                                                                                                                                            |
| Project Services: | Client Program of Requir<br>Analysis of existi<br>Determination of<br>Identify areas for<br>Identify building,<br>Align search par<br>Owner Representation<br>Identify all broke<br>Provide Client R<br>Property Feasibility Analy<br>Building + Site I<br>Request for Prop<br>Building + Site 0<br>Building System<br>Zoning + Code<br>Document Analy<br>Conceptual Des<br>Order-of-Magnite |
| Result:           | Client utilized program a location                                                                                                                                                                                                                                                                                                                                                           |

or improved land sites, and/or existing buildings ty area (eastern Lancaster County preferred) C net 0 SF - 100,000 + SF

irements

- ting facility
- of key adjacencies
- or future growth and/or reduction
- g, property + location search parameters
- arameters with client strategic business plan
- erage firms within search target area
- RFP to brokers
- lysis
- Identification
- posal Process Leadership + Management
- **Condition Analysis**
- ns Analysis
- + Incentive Analysis
- lysis
- sign
- tude Budgeting