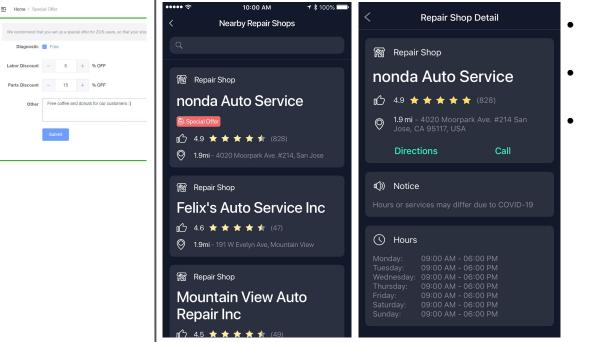

# Step 3: Setup your promotional discounts

Website:

A Home

Leads

Shop

User Profile

- Setup your promotional discounts for all ZUS app users.
- Tell what you want to say to customers in the 'Others' dialog.
- Having a promotional discount will help your shop rank higher in the nearby shops list on the ZUS app.

Note: This discount will be seen by all users.

# On ZUS app: **Repair Shop Detail** 密 Repair Shop nonda Auto Service **1**<sup>(1)</sup> 5.0 ★ ★ ★ ★ (828) 0 Directions Call ( Hours

- After claiming your shop, verify the existing information is correct.
- This is what customer will see on the ZUS app. Please make sure to have the most up to date information.