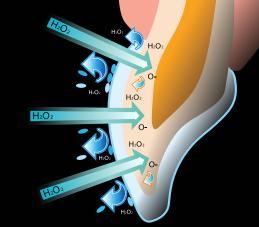

T H E PROFESSIONAL
TOOTH WHITENING SYSTEM

NOW WITH NOVON\*
ENHANCED FORMULA

THE DOUBLE
WHITENING ACTION
OF WHITE DENTAL BEAUTY
REMOVES SURFACE STAINING AND
LIGHTENS THE TEETH FROM WITHIN.

CASE BY DR.GRÉGORY CAMALEONTE

- We use the highest percentage of professional peroxide with Novon\* available for an effective whitening action.\*
- White Dental Beauty Mild is a patented formula designed to whiten with less overall sensitivity.
- White Dental Beauty gels are proven to be safe, effective and produce visible results in less than a week.
- Male or female, old or young, White Dental Beauty has helped enhance thousands of natural smiles.