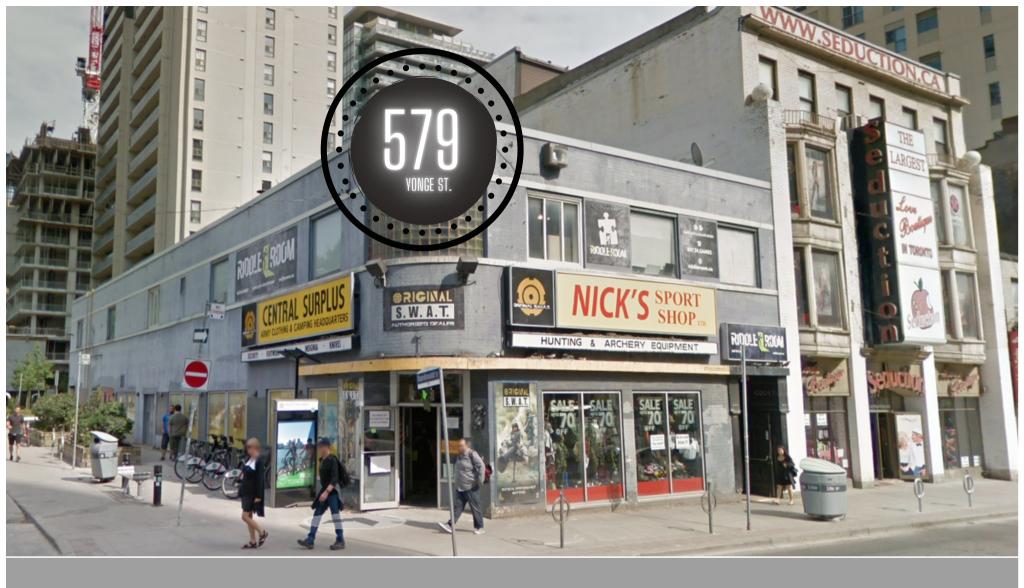

## **579 YONGE STREET**

PIVOTAL

FOR SALE | CORNER, FLAGSHIP, TWO STOREY BUILDING

## **Property Highlights**

Located at the south east corner of Yonge St. & Dundonald St., one block north of Yonge St. & Wellesley St.

Situated in one of Toronto's fastest growing retail areas with an abundant of residential & retail growth.