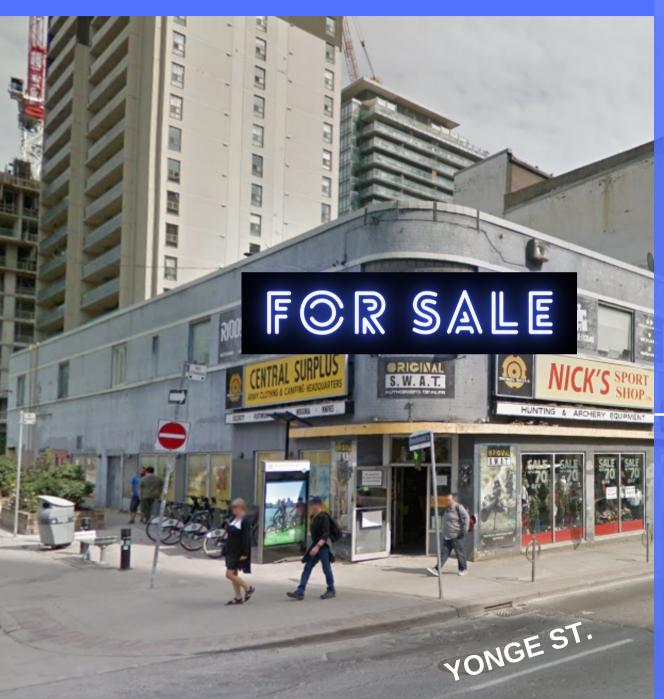

## **579 YONGE STREET**

PIVOTAL

FOR SALE | CORNER, FLAGSHIP, TWO STOREY BUILDING