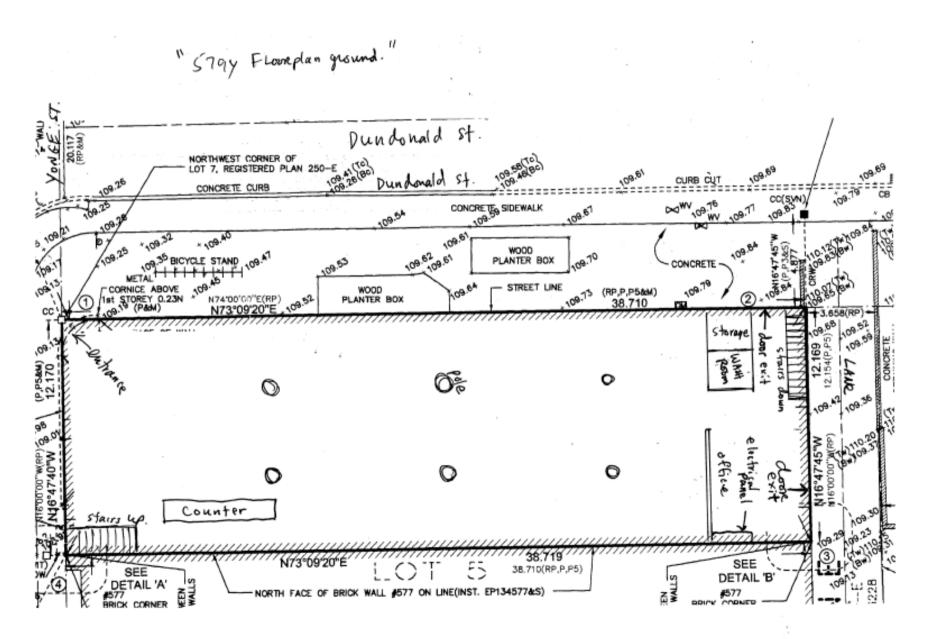

City-owned boulevard abutting (see Floor Plan) that may be available to rent from the City.

100 Feet access to Subway

## -Property Details-

- Frontage: 40.00 Ft. on Yonge St.
- Depth: 127 Ft. on Dundonald St
- Site Area: 5,080 SF of Land
- Total Building SF: 10,000 SF
- NOI: Call Broker
- Asking Price: Call Broker