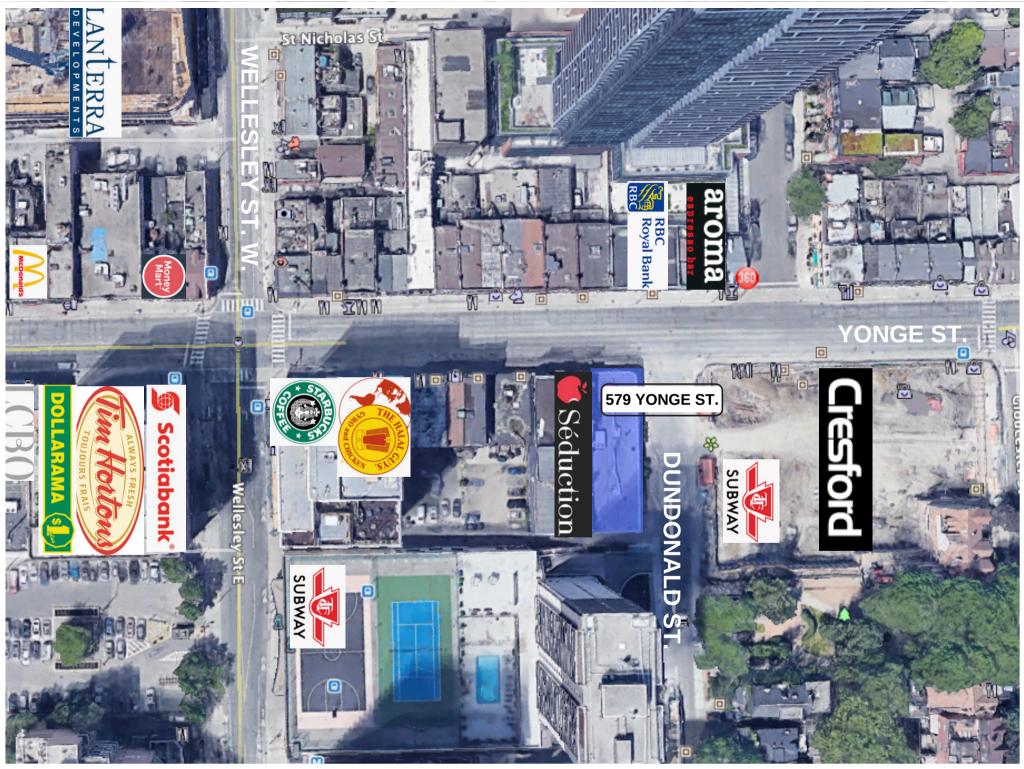

## **579 YONGE STREET**

PIVOTAL

FOR SALE | CORNER, FLAGSHIP, TWO STOREY BUILDING

## **Property Highlights**

Located at the south east corner of Yonge St. & Dundonald St., one block north of Yonge St. & Wellesley St.

Situated in one of Toronto's fastest growing retail areas with an abundant of residential & retail growth.

City-owned boulevard abutting (see Floor Plan) that may be available to rent from the City.

100 Feet access to Subway