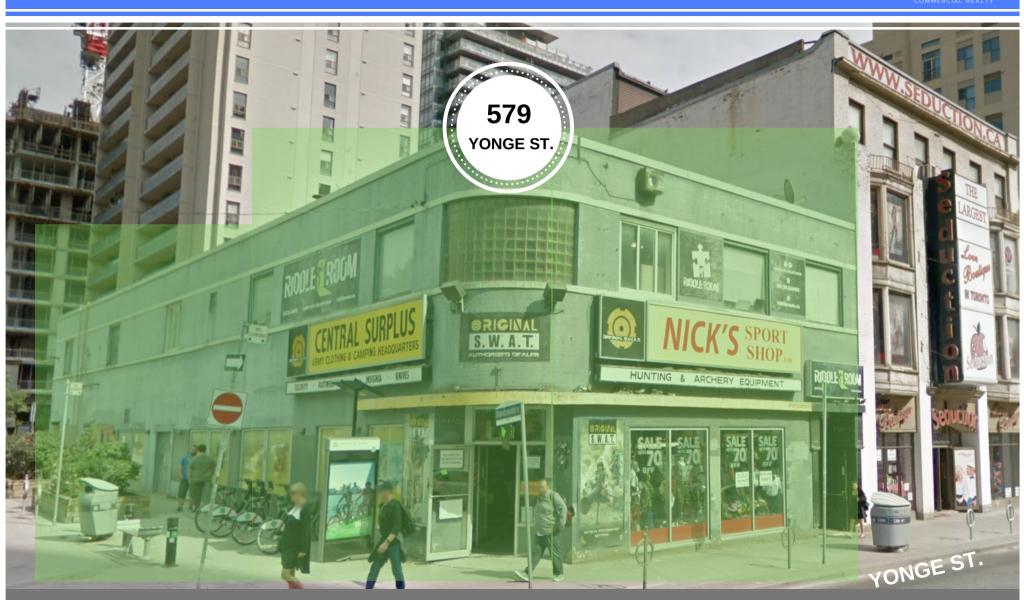

## **579 YONGE STREET**

PIVOTAL

FOR SALE | CORNER, FLAGSHIP, TWO STOREY BUILDING

## **Property Highlights**

Located at the south east corner of Yonge St. & Dundonald St., one block north of Yonge St. & Wellesley St.

Situated in one of Toronto's fastest growing retail areas with an abundant of residential & retail growth.