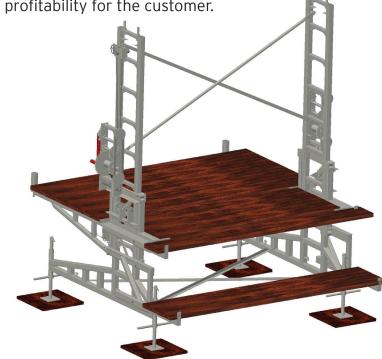

## CRANKABLE CLIMBING UNIT

This unit has special, improved features designed to increase equipment life and safety. These improvements were chosen to increase profitability for the customer.

## SPECIAL IMPROVED FEATURES

- OSHA compliant climbable mast
- Fully galvanized frame
- 4,000 lb. capacity
- Strongest cable in the industry
- Dual saftey dogs per tower
- Heavy duty 5 board system
- Uses standard 7'x4' cross brace
- Replaceable cross brace stud
- 2 speed winch
- Reinforced lifting carriage