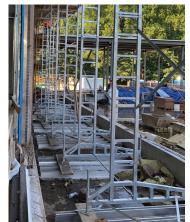

## **Mast-Climbing Systems**

## CRANKABLE CLIMBING UNIT

This unit has special, improved features designed to increase equipment life and safety. These improvements were chosen to increase profitability for the customer.

## SPECIAL IMPROVED FEATURES

- OSHA compliant climbable mast
- Fully galvanized frame
- 4,000 lb. capacity
- Strongest cable in the industry
- Dual saftey dogs per tower
- Heavy duty 5 board system
- Uses standard 7'x4' cross brace
- Replaceable cross brace stud
- 2 speed winch
- Reinforced lifting carriage







TNT Equipment 6677 Broughton Ave. Columbus, OH 43213 | 614-882-1549

TNT Equipment 6921 Homestead Rd. Houston, TX 77028 | 346-571-3142

TNT Equipment 1210 E. Ave J Grand Prairie, TX 75050 | 214-352-8995



premierscaffoldsolutions.com



tntequip.com