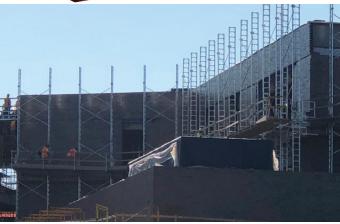

## **Mast-Climbing Systems**

## CRANKABLE CLIMBING UNIT

This unit has special, improved features designed to increase equipment life and safety. These improvements were chosen to increase profitability for the customer.

## SPECIAL IMPROVED FEATURES

- OSHA compliant climbable mast
- Fully galvanized frame
- 4,000 lb. capacity
- Strongest cable in the industry
- Dual saftey dogs per tower
- Heavy duty 5 board system
- Uses standard 7'x4' cross brace
- Replaceable cross brace stud
- 2 speed winch
- Reinforced lifting carriage







TNT Equipment 6677 Broughton Ave. Columbus, OH 43213 | 614-882-1549

TNT Equipment 6921 Homestead Rd. Houston, TX 77028 | 346-571-3142

TNT Equipment 1210 E. Ave J Grand Prairie, TX 75050 | 214-352-8995



premierscaffoldsolutions.com



tntequip.com