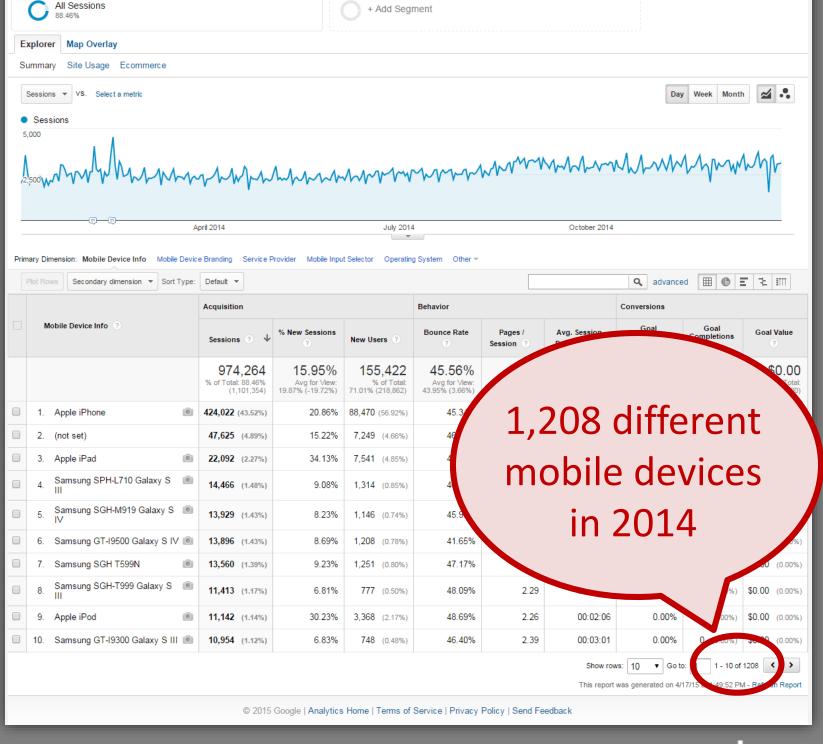

#### Website

SESSIONS: 1.1M USERS: 300K PAGE VIEWS: 2.7M COMPUTER: 12% MOBILE: 88%

#### Who is on Mobile?

- 90% cell phone
- 64% smartphone
- 42% tablet
- 32% e-reader
- 7% are "smartphone-dependent" (only access point to internet)