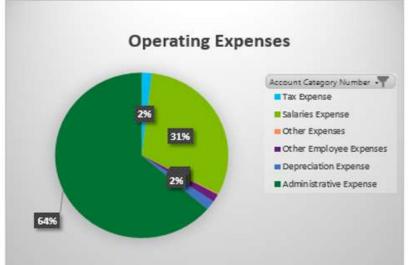

#### **Financial Dashboard**

| Indicator            | Current        |              |
|----------------------|----------------|--------------|
| Net Sales 🔘          | \$2,072,868.82 |              |
| Cost of Goods Sold   | \$496,628.23   |              |
| Gross Profit         | \$1,576,240.59 |              |
| Operating Expense: 0 | \$1,035,809.33 |              |
| Net Income           |                | \$541,359.58 |