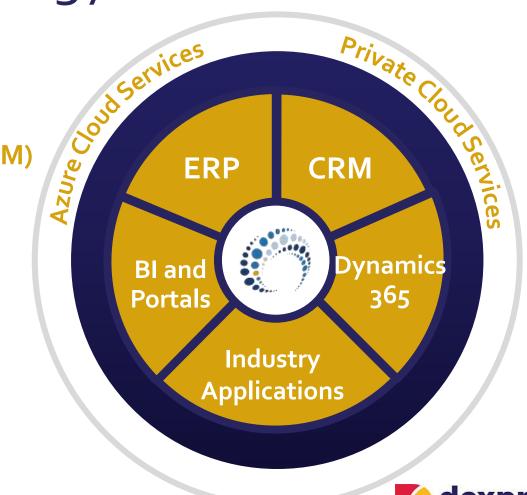

# Comprehensive Technology Services

- Enterprise Resource Planning (ERP)
- Customer Relationship Management (CRM)
- Business Intelligence
- Enterprise Project Management
- Business and Process Consulting