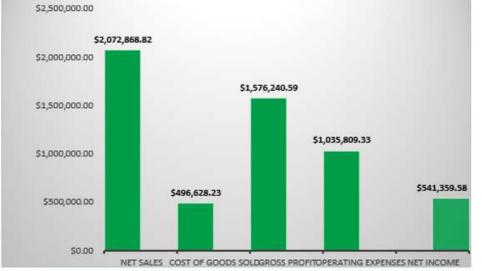

#### **Financial Dashboard**

| Indicator            | Current        |              |
|----------------------|----------------|--------------|
| Net Sales 🔘          | \$2,072,868.82 |              |
| Cost of Goods Sold   | \$496,628.23   |              |
| Gross Profit         | \$1,576,240.59 |              |
| Operating Expense: 0 | \$1,035,809.33 |              |
| Net Income           |                | \$541,359.58 |