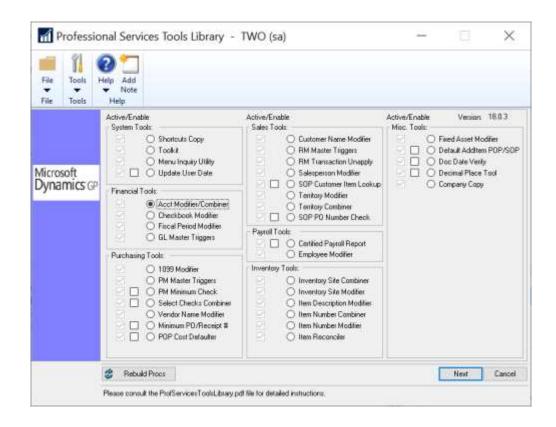

### **Best Practices**

- Upgrades
  - Don't skip more than 2 major versions
  - Upgrade sooner if the functionality you need is in new version
  - Review all modules you own prior to the upgrade and include them in new installations
  - Move GP to the cloud and use Azure
  - Use Terminal Server and eliminate local installs
  - Take advantage of Smartlist Designer
  - Use GP lists to modify several records at the same time
  - Use email functionality
  - Management Reporter web viewer for easy report distribution
  - Include PSTL tool now free for all GP clients see next slide

# Tools to fix or modify master records

- PSTL Professional Service Library Tools
  - Marge duplicate accounts
  - Modify customer, vendor, site names
  - Setup Mater records triggers
  - Copy company setups
  - .. and much more..