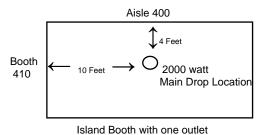

### IMPORTANT ELECTRICAL INFORMATION

By default, any power outlets ordered are located at the rear of the booth for inline and peninsula booths. Please see the Electrical Labour Form for rates and instructions if you require outlets in other locations, have lights or electrical items to hang or erect, have orders for power of 208v or higher, or have other electrical requirements.