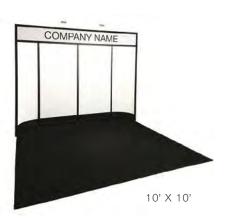

### **BOOTH EQUIPMENT**

Each 10' x 10' black draped booth will include an 8' high back wall, 3' high side walls, one 6' skirted table, two chairs, one wastebasket and one 1500watt electrical outlet.

Note: Our office will be closed May 21, 2018 for Victoria Day.