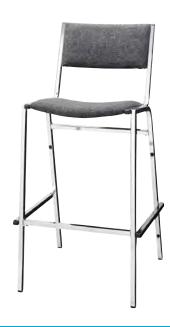

e vous en souciez pas nous travaillerons avec vous tout le long du processus afin de nous assurer que vous obteniez exactement ce que vous désirez.
Nos prix comprennent les frais d'expédition et de manutention, sans frais cachés. Freeman possède également plusieurs sites
d'entreposage; la livraison de vos meubles se fait donc toujours rapidement et en toute sécurité.

# SEATING | SIÈGES



# SEATING | SIÈGES

**BLACK DIAMOND** ARMCHAIR 71090

20"W 21"L 33"H

**CHAISE AVEC BRAS BLACK DIAMOND** 71090

20"Large 21"L 33"H



LIMERICK® CHAIR BY HERMAN MILLER grey 210108

18"W 17.75"L 33"H

CHAISE LIMERICK® BY HERMAN MILLER grise **210108** 

18"Large 17.75"L 33"H



**CASEY PADDED STOOL** black or grey fabric 210112

20"W 21.5"L 42.5"H

**TABOURET CASEY** 

tissu noir ou gris 210112













# SEATING | SIÈGES

# **GREY GASLIFT STOOL**

71047

24"W 20"L 46"H

### **TABOURET STÉNO GRIS** 71047

24"Large 20"L 46"H

Telescoping height adjustment; five-caster base rolls with ease.

Base à cinq roulettes et ajustement télescopique de la hauteur.



# **GREY GASLIFT CHAIR**

71045

26"W 20"L 38"H

**CHAISE STÉNO GRIS** 

71047

26"Large 20"L 38"H



# TABLES | TABLES

# **Studio Series**

**BLACK END TABLE** 115104

17"W 17"L 18"H

# **Gamme Studio**

TABLE DE BOUT NOIRE 115104

17"Large 17"L 18"H



### **BLACK COCKTAIL TABLE** 115103

36"W 20"L 15"H

TABLE À COCKTAIL NOIRE 115103

36"Large 20"L 15"H

# **Soho Series**

**BLACK PEDESTAL TABLE** 72067

36" Diam. 30"H

# **Gamme Soho**

TABLE-PIEDESTAL NOIRE 72067

36" Diam. 30"H



# DISPLAY | PRÉSENTOIR

# DISPLAY CYLINDERS

blac