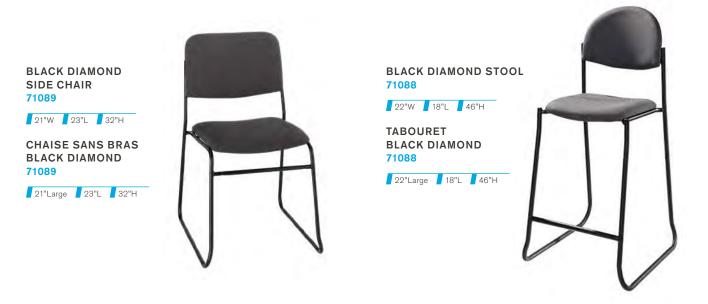

### **BOOTH EQUIPMENT**

Each 10' x 10' black draped booth will include an 8' high back wall, 3' high side walls, one 6' skirted table, two chairs, one wastebasket and one 1500watt electrical outlet.

Note: Our office will be closed May 21, 2018 for Victoria Day.