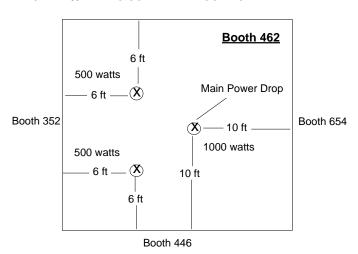

### IMPORTANT ELECTRICAL INFORMATION

By default, any power outlets ordered are located at the rear of the booth for inline and peninsula booths. Please see the Electrical Labour Form for rates and instructions if you require outlets in other locations, have lights or electrical items to hang or erect, have orders for power of 208v or higher, or have other electrical requirements.