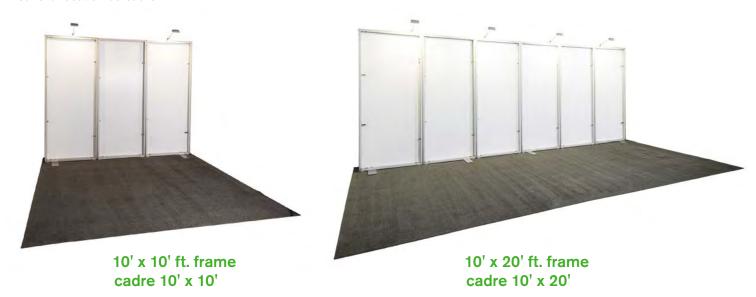

### **BOOTH EQUIPMENT**

Each 10' x 10' black draped booth will include an 8' high back wall, 3' high side walls, one 6' skirted table, two chairs, one wastebasket and one 1500watt electrical outlet.

Note: Our office will be closed May 21, 2018 for Victoria Day.