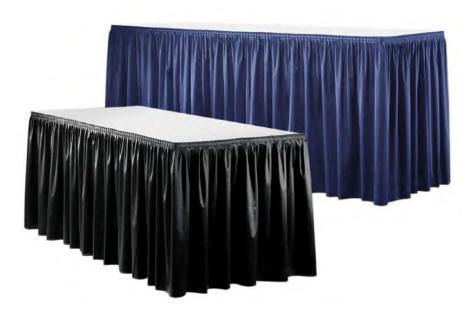

### **BOOTH EQUIPMENT**

Each 10' x 10' black draped booth will include an 8' high back wall, 3' high side walls, one 6' skirted table, two chairs, one wastebasket and one 1500watt electrical outlet.

Note: Our office will be closed May 21, 2018 for Victoria Day.