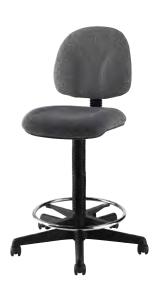

lusieurs sites
d'entreposage; la livraison de vos meubles se fait donc toujours rapidement et en toute sécurité.

# SEATING | SIÈGES



# SEATING | SIÈGES

**BLACK DIAMOND** ARMCHAIR 71090

20"W 21"L 33"H

**CHAISE AVEC BRAS BLACK DIAMOND** 71090

20"Large 21"L 33"H



LIMERICK® CHAIR BY HERMAN MILLER grey 210108

18"W 17.75"L 33"H

CHAISE LIMERICK® BY HERMAN MILLER grise **210108** 

18"Large 17.75"L 33"H



**CASEY PADDED STOOL** black or grey fabric 210112

20"W 21.5"L 42.5"H

**TABOURET CASEY** 

tissu noir ou gris 210112













# SEATING | SIÈGES

# **GREY GASLIFT STOOL**

71047

24"W 20"L 46"H

### **TABOURET STÉNO GRIS** 71047

24"Large 20"L 46"H

Telescoping height adjustment; five-caster base rolls with ease.

Base à cinq roulettes et ajustement télescopique de la hauteur.



# **GREY GASLIFT CHAIR**

71045

26"W 20"L 38"H

**CHAISE STÉNO GRIS** 

71047

26"Large 20"L 38"H



# TABLES | TABLES

# **Studio Series**

**BLACK END TABLE** 115104

17"W 17"L 18"H

# **Gamme Studio**

TABLE DE BOUT NOIRE 115104

17"Large 17"L 18"H



### **BLACK COCKTAIL TABLE** 115103

36"W 20"L 15"H

TABLE À COCKTAIL NOIRE 115103

36"Large 20"L 15"H

# **Soho Series**

**BLACK PEDESTAL TABLE** 72067

36" Diam. 30"H

# **Gamme Soho**

TABLE-PIEDESTAL NOIRE 72067

36" Diam. 30"H



# DISPLAY | PRÉSENTOIR

# DISPLAY CYLINDERS

black

low **75020** 

30"Diam 15"H

medium **75021** 

18"Diam 20"H

high **75022** 

24"Diam 36"H

# PRÉSENTOIR CYLINDRIQUE

noir

bas **75020** 

30"Diam 15"H

moyen **75021** 

18"Diam 20"H

haut **75022** 

24"Diam 36"H



# **ORION COMPUTER KIOSK**

black