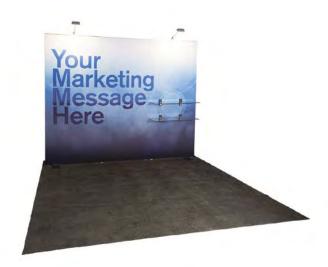

### **BOOTH EQUIPMENT**

Each 10' x 10' black draped booth will include an 8' high back wall, 3' high side walls, one 6' skirted table, two chairs, one wastebasket and one 1500watt electrical outlet.

Note: Our office will be closed May 21, 2018 for Victoria Day.