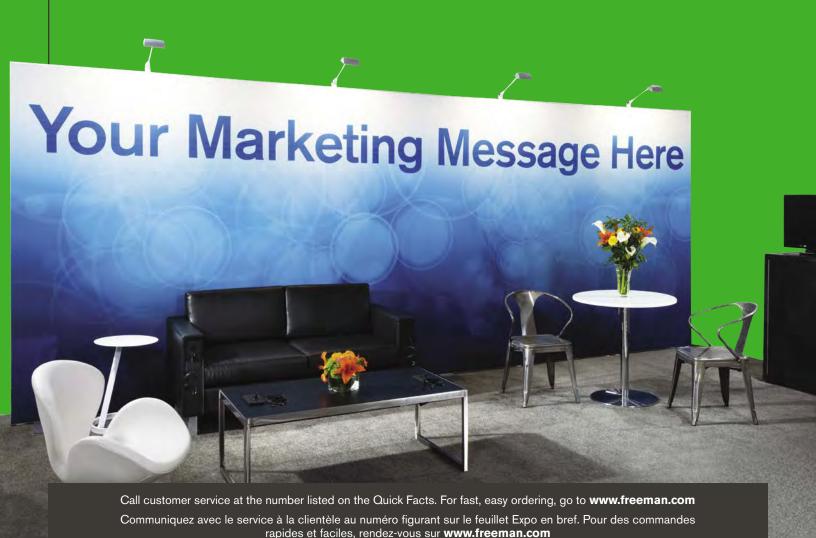

### **BOOTH EQUIPMENT**

Each 10' x 10' black draped booth will include an 8' high back wall, 3' high side walls, one 6' skirted table, two chairs, one wastebasket and one 1500watt electrical outlet.

Note: Our office will be closed May 21, 2018 for Victoria Day.