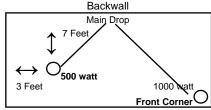

### IMPORTANT ELECTRICAL INFORMATION

By default, any power outlets ordered are located at the rear of the booth for inline and peninsula booths. Please see the Electrical Labour Form for rates and instructions if you require outlets in other locations, have lights or electrical items to hang or erect, have orders for power of 208v or higher, or have other electrical requirements.