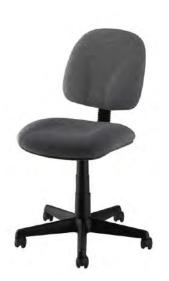

sécurité.

# SEATING | SIÈGES



# SEATING | SIÈGES

**BLACK DIAMOND** ARMCHAIR 71090

20"W 21"L 33"H

**CHAISE AVEC BRAS BLACK DIAMOND** 71090

20"Large 21"L 33"H



LIMERICK® CHAIR BY HERMAN MILLER grey 210108

18"W 17.75"L 33"H

CHAISE LIMERICK® BY HERMAN MILLER grise **210108** 

18"Large 17.75"L 33"H



**CASEY PADDED STOOL** black or grey fabric 210112

20"W 21.5"L 42.5"H

**TABOURET CASEY** 

tissu noir ou gris 210112













# SEATING | SIÈGES

# **GREY GASLIFT STOOL**

71047

24"W 20"L 46"H

### **TABOURET STÉNO GRIS** 71047

24"Large 20"L 46"H

Telescoping height adjustment; five-caster base rolls with ease.

Base à cinq roulettes et ajustement télescopique de la hauteur.



# **GREY GASLIFT CHAIR**

71045

26"W 20"L 38"H

**CHAISE STÉNO GRIS** 

71047

26"Large 20"L 38"H



# TABLES | TABLES

# **Studio Series**

**BLACK END TABLE** 115104

17"W 17"L 18"H

# **Gamme Studio**

TABLE DE BOUT NOIRE 115104

17"Large 17"L 18"H



### **BLACK COCKTAIL TABLE** 115103

36"W 20"L 15"H

TABLE À COCKTAIL NOIRE 115103

36"Large 20"L 15"H

# **Soho Series**

**BLACK PEDESTAL TABLE** 72067

36" Diam. 30"H

# **Gamme Soho**

TABLE-PIEDESTAL NOIRE 72067

36" Diam. 30"H



# DISPLAY | PRÉSENTOIR

# DISPLAY CYLINDERS

black

low **75020** 

30"Diam 15"H

medium **75021** 

18"Diam 20"H

high **75022** 

24"Diam 36"H

# PRÉSENTOIR CYLINDRIQUE

noir

bas **75020** 

30"Diam 15"H

moyen **75021** 

18"Diam 20"H

haut **75022** 

24"Diam 36"H



# **ORION COMPUTER KIOSK**

black **75079** 

28"L 28"D 40.5"H

(Computer not included.)

COMPTOIR À ORDINATEUR ORION

noir **75079**