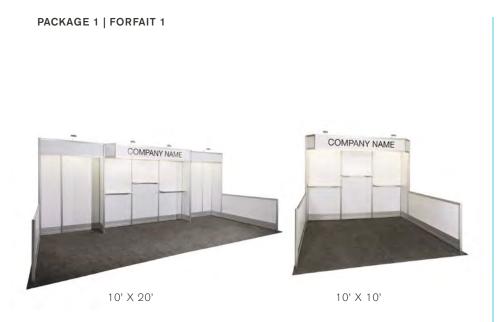

### **BOOTH EQUIPMENT**

Each 10' x 10' black draped booth will include an 8' high back wall, 3' high side walls, one 6' skirted table, two chairs, one wastebasket and one 1500watt electrical outlet.

Note: Our office will be closed May 21, 2018 for Victoria Day.