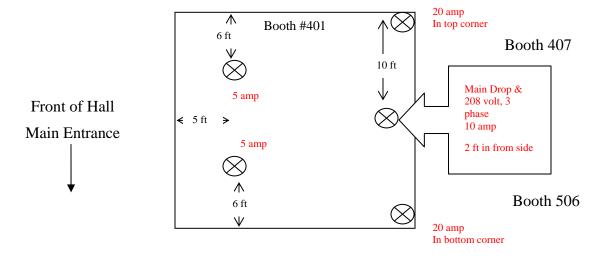

### IMPORTANT ELECTRICAL INFORMATION

By default, any power outlets ordered are located at the rear of the booth for inline and peninsula booths. Please see the Electrical Labour Form for rates and instructions if you require outlets in other locations, have lights or electrical items to hang or erect, have orders for power of 208v or higher, or have other electrical requirements.