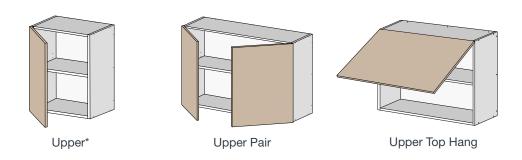

wer Base Units**



Base Drawers 1



Base Drawers 2



Base Drawers 3



Base Drawers 4



Base Drawers 5



Base Drawers 6



Base Door Drawer\*



Base Pair Doors Drawer



VauthSagel Oil Tray Pull Out

#### **Corner Base Units**



Base Corner\*



Base Corner Pair



Base L Shape 3 Door\*



Base L Shape\*



Base Ls 3 Drawers



Base Ls 4 Drawer



Base Return Door\*



Base Return Pair Doors



Base Wari Corner\*

#### **Under Bench Oven Units**



Base Oven



Base 600x600 Oven



Base 600x600 Oven Drawer



Base Oven 2 Drawer



Base Oven 3 Drawer



Base Microwave Drawer

# **Upper Cabinets**

goCabinets offers a range of upper cabinets to ensure your client's storage needs are covered.

#### **Applied Panels / Fillers**



#### **Open Upper Units**



#### **Door Upper Units**



#### **Corner Upper Units**



#### **Aventos System Units**



#### **Rangehood Units**



Upper Rangehood Full Vented\*



Upper Rangehood Full Vented Pair of Doors



Upper Rangehood Recirculating

## **Tall Cabinets**

Increase the amount of storage within your client's home or office with our tall cabinets range.

#### **Applied Panels / Fillers**



#### **Open Tall Units**



#### **Appliance Units**



\*Available in left or right opening door configurations.

Appliance Bifold Pair

Appliance Roll Up Door

#### **Door Tall Units**











#### **Corner Tall Units**









#### **Broom Units**









#### **Wall Oven Units**









Wall Oven Micro 1 Drawer

Wall Oven Micro 2 Drawer

#### Fridge Units





Generic Fridge\*

Generic Fridge Split Door\*

#### **Robe Units**