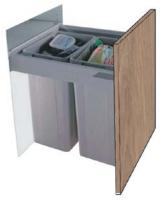

## **Bin Units**

Tough pull-out bin systems in a variety of sizes, with or without utility drawer. Includes carcase.

Base Bin WBPB4560 with Inner Drawer

Base Bin WBPB4564

Base Bin WBPB5040 with Inner Drawer

Base Bin WBPB5064

Base Bin WBPB6060 with Inner Drawer

Base Bin WBPB6084