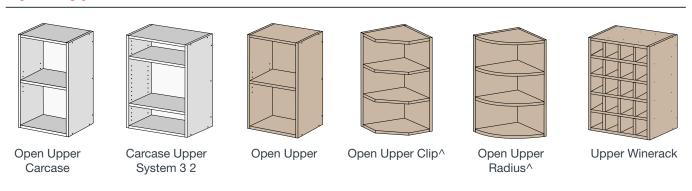

ive Inner Drawers

#### **Drawer Base Units**



Base Drawers 1



Base Drawers 2



Base Drawers 3



Base Drawers 4



Base Drawers 5



Base Drawers 6



Base Door Drawer\*



Base Pair Doors Drawer



VauthSagel Oil Tray Pull Out

#### **Corner Base Units**



Base Corner\*



Base Corner Pair



Base L Shape 3 Door\*



Base L Shape\*



Base Ls 3 Drawers



Base Ls 4 Drawer



Base Return Door\*



Base Return Pair Doors



Base Wari Corner\*

#### **Under Bench Oven Units**



Base Oven



Base 600x600 Oven



Base 600x600 Oven Drawer



Base Oven 2 Drawer



Base Oven 3 Drawer



Base Microwave Drawer

# **Upper Cabinets**

goCabinets offers a range of upper cabinets to ensure your client's storage needs are covered.

#### **Applied Panels / Fillers**



#### **Open Upper Units**



#### **Door Upper Units**



#### **Corner Upper Units**



#### **Aventos System Units**



#### **Rangehood Units**



Upper Rangehood Full Vented\*



Upper Rangehood Full Vented Pair of Doors



Upper Rangehood Recirculating

## **Tall Cabinets**

Increase the amount of storage within your client's home or office with our tall cabinets range.

#### **Applied Panels / Fillers**



#### **Open Tall Units**



#### **Appliance Units**



\*Available in left or right opening door configurations.

Appliance Bifold Pair

Appliance Roll Up Door

#### **Door Tall Units**











#### **Corner Tall Units**









#### **Broom Units**









#### **Wall Oven Units**









Wall Oven Micro 1 Drawer

Wall Oven Micro 2 Drawer

#### Fridge Units





Generic Fridge\*

Generic Fridge Split