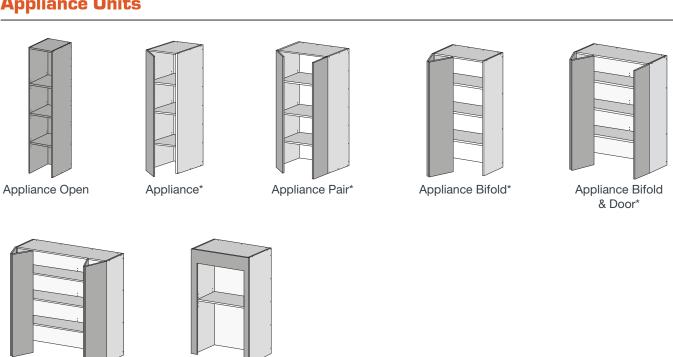

#### **Appliance Units**

\*Available in left or right opening door configurations.

Appliance Bifold Pair

Appliance Roll Up Door