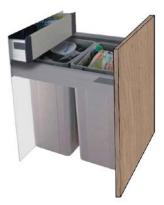

## **Bin Units**

Tough pull-out bin systems in a variety of sizes, with or without utility drawer. Includes carcase.

Base Bin WBPB4560 with Inner Drawer

Base Bin WBPB4564

Base Bin WBPB5040 with Inner Drawer

Base Bin WBPB5064

Base Bin WBPB6060 with Inner Drawer

Base Bin WBPB6084