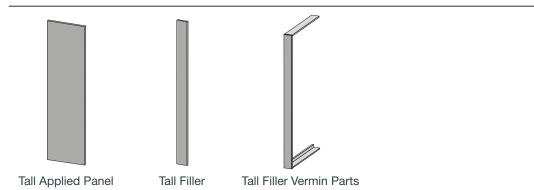

ase Return Door\*



Base Return Pair Doors



Base Wari Corner\*

#### **Under Bench Oven Units**



Base Oven



Base 600x600 Oven



Base 600x600 Oven Drawer



Base Oven 2 Drawer



Base Oven 3 Drawer



Base Microwave Drawer

# **Upper Cabinets**

goCabinets offers a range of upper cabinets to ensure your client's storage needs are covered.

#### **Applied Panels / Fillers**



#### **Open Upper Units**



#### **Door Upper Units**



#### **Corner Upper Units**



#### **Aventos System Units**



#### **Rangehood Units**



Upper Rangehood Full Vented\*



Upper Rangehood Full Vented Pair of Doors



Upper Rangehood Recirculating

## **Tall Cabinets**

Increase the amount of storage within your client's home or office with our tall cabinets range.

#### **Applied Panels / Fillers**



#### **Open Tall Units**



#### **Appliance Units**



\*Available in left or right opening door configurations.

Appliance Bifold Pair

Appliance Roll Up Door

#### **Door Tall Units**











#### **Corner Tall Units**









#### **Broom Units**









#### **Wall Oven Units**









Wall Oven Micro 1 Drawer

Wall Oven Micro 2 Drawer

#### Fridge Units





Generic Fridge\*

Generic Fridge Split Door\*

#### **Robe Units**



Robe Adjustable Shelves



Robe Shelves Plus Back, Top and Bottom



Robe Fixed Shelves



Robe Shelves Plus Top and Bottom



Robe Shelves and Top



Robe Shelves Plus Back and Bottom



Robe Shelves Plus Bottom

#### **Robe Drawer Units**



Robe 2 Drawers and Shelves and Top



Robe 2 Drawers and Shelves and No Top



Robe 3 Drawers and Shelves and T