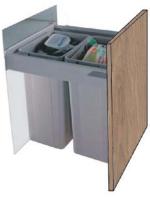

## **Bin Units**

Tough pull-out bin systems in a variety of sizes, with or without utility drawer. Includes carcase.

Base Bin WBPB4560 with Inner Drawer

Base Bin WBPB4564

Base Bin WBPB5040 with Inner Drawer

Base Bin WBPB5064

Base Bin WBPB6060 with Inner Drawer

Base Bin WBPB6084