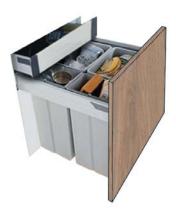

## **Bin Units**

Tough pull-out bin systems in a variety of sizes, with or without utility drawer. Includes carcase.

Base Bin WBPB4560 with Inner Drawer

Base Bin WBPB4564

Base Bin WBPB5040 with Inner Drawer

Base Bin WBPB5064

Base Bin WBPB6060 with Inner Drawer

Base Bin WBPB6084