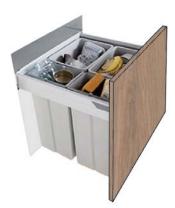

## **Bin Units**

Tough pull-out bin systems in a variety of sizes, with or without utility drawer. Includes carcase.

Base Bin WBPB4560 with Inner Drawer

Base Bin WBPB4564

Base Bin WBPB5040 with Inner Drawer

Base Bin WBPB5064

Base Bin WBPB6060 with Inner Drawer

Base Bin WBPB6084