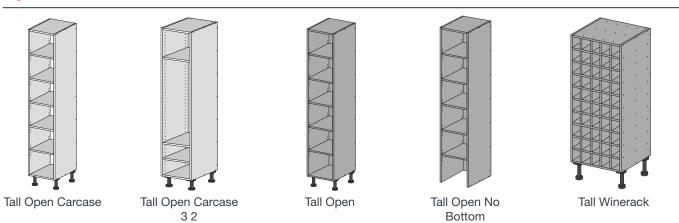

turn Pair Doors



Base Wari Corner\*

#### **Under Bench Oven Units**



Base Oven



Base 600x600 Oven



Base 600x600 Oven Drawer



Base Oven 2 Drawer



Base Oven 3 Drawer



Base Microwave Drawer

# **Upper Cabinets**

goCabinets offers a range of upper cabinets to ensure your client's storage needs are covered.

#### **Applied Panels / Fillers**



#### **Open Upper Units**



#### **Door Upper Units**



#### **Corner Upper Units**



#### **Aventos System Units**



#### **Rangehood Units**



Upper Rangehood Full Vented\*



Upper Rangehood Full Vented Pair of Doors



Upper Rangehood Recirculating

## **Tall Cabinets**

Increase the amount of storage within your client's home or office with our tall cabinets range.

#### **Applied Panels / Fillers**



#### **Open Tall Units**



#### **Appliance Units**



\*Available in left or right opening door configurations.

Appliance Bifold Pair

Appliance Roll Up Door

#### **Door Tall Units**











#### **Corner Tall Units**









#### **Broom Units**









#### **Wall Oven Units**









Wall Oven Micro 1 Drawer

Wall Oven Micro 2 Drawer

#### Fridge Units





Generic Fridge\*

Generic Fridge Split Door\*

#### **Robe Units**



Robe Adjustable Shelves



Robe Shelves Plus Back, Top and Bottom



Robe Fixed Shelves



Robe Shelves Plus Top and Bottom



Robe Shelves and Top



Robe Shelves Plus Back and Bottom



Robe Shelves Plus Bottom

#### **Robe Drawer Units**



Robe 2 Drawers and Shelves and Top



Robe 2 Drawers and Shelves and No Top



Robe 3 Drawers and Shelves and Top



Robe 3 Drawers and She