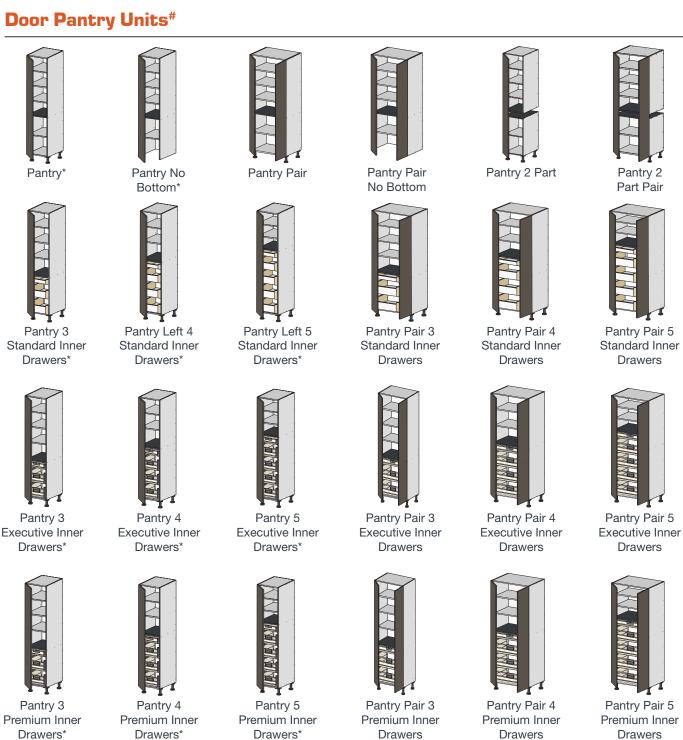

# **Pantry Cabinets**

goCabinets offers a range of Pantry Cabinets to suit any kitchen shape or size.

#### **Applied Panels / Fillers**

<sup>\*</sup>Available in left or right opening door configurations.