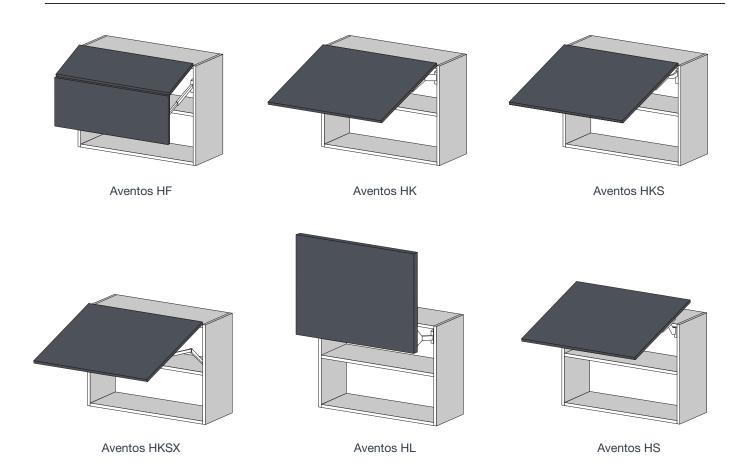

wers 3



Base Drawers 4



Base Drawers 5



Base Drawers 6



Base Door Drawer\*



Base Pair Doors Drawer



VauthSagel Oil Tray Pull Out

#### **Corner Base Units**



Base Corner\*



Base Corner Pair



Base L Shape 3 Door\*



Base L Shape\*



Base Ls 3 Drawers



Base Ls 4 Drawer



Base Return Door\*



Base Return Pair Doors



Base Wari Corner\*

#### **Under Bench Oven Units**



Base Oven



Base 600x600 Oven



Base 600x600 Oven Drawer



Base Oven 2 Drawer



Base Oven 3 Drawer



Base Microwave Drawer

# **Upper Cabinets**

goCabinets offers a range of upper cabinets to ensure your client's storage needs are covered.

#### **Applied Panels / Fillers**



#### **Open Upper Units**



#### **Door Upper Units**



#### **Corner Upper Units**



#### **Aventos System Units**



#### **Rangehood Units**



Upper Rangehood Full Vented\*



Upper Rangehood Full Vented Pair of Doors



Upper Rangehood Recirculating

## **Tall Cabinets**

Increase the amount of storage within your client's home or office with our tall cabinets range.

#### **Applied Panels / Fillers**



#### **Open Tall Units**



#### **Appliance Units**



\*Available in left or right opening door configurations.

Appliance Bifold Pair

Appliance Roll Up Door

#### **Door Tall Units**











#### **Corner Tall Units**









#### **Broom Units**









#### **Wall Oven Units**









Wall Oven Micro 1 Drawer

Wall Oven Micro 2 Drawer

#### Fridge Units





Generic Fridge\*

Generic Fridge Split Door\*

#### **Robe Units**



Robe Adjustable Shelves



Robe Shelves Plus Back, Top and Bo