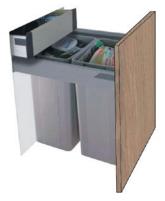

## **Bin Units**

Tough pull-out bin systems in a variety of sizes, with or without utility drawer. Includes carcase.

Base Bin WBPB4560 with Inner Drawer

Base Bin WBPB4564

Base Bin WBPB5040 with Inner Drawer

Base Bin WBPB5064

Base Bin WBPB6060 with Inner Drawer

Base Bin WBPB6084