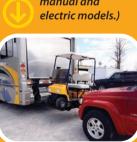

### **Popular CRICKET Options and Accessories**

The rugged, sturdy new MIGHTY **HAULER** rear lift is easy to load (just drive vour CRICKET onto the optional carrier rack) and features an innovative extension that lets you safely hook your tow vehicle behind your CRICKET. (Lift available in manual and