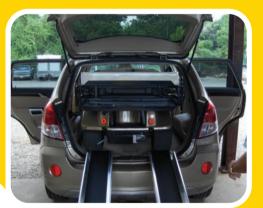

### It's true. Great things do come in small packages.

The totally-new, totally-electric ESV and SX-3 CRICKET ELECTRIC SPORT VEHICLES offer the perfect blend of form and function. They're easy to handle, easy to stow inside almost any larger vehicle, and can even be carried easily in a lightweight rear platform on RVs, most small campers, pickups, and SUVs. And the price is right! So what are you waiting for?

### **PERFECTLY PORTABLE!**

You can take your **CRICKET** with you in practically any SUV, pickup, motor home, van, or crossover. And, with the optional carriers and towing accessories, getting your **CRICKET** where you want to go is a breeze!

### **CRICKET ESV** is perfect for:

- > RV Enthusiasts
- > Motorhome Owners
- **Campers**
- > Bluegrass Festivals
- > Retirement Communities

Fits under most large motorhomes, on rear carrier racks of just about any RV, pickup, or SUV or in the bed of your favorite pickup truck.