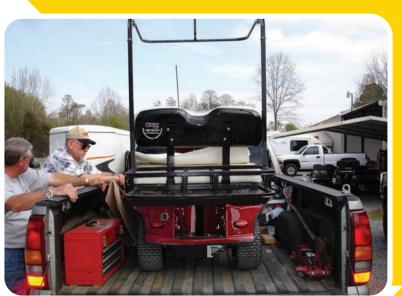

### **Popular CRICKET Options and Accessories**

The rugged, sturdy new MIGHTY **HAULER** rear lift is easy to load (just drive vour CRICKET onto the optional carrier rack) and features an innovative extension that lets you safely hook your tow vehicle behind your CRICKET. (Lift available in manual and

### **CRICKET ESV** is perfect for:

- > RV Enthusiasts
- > Motorhome Owners
- **Campers**
- > Bluegrass Festivals
- > Retirement Communities

Fits under most large motorhomes, on rear carrier racks of just about any RV, pickup, or SUV or in the bed of your favorite pickup truck.

### **PERFECTLY PORTABLE!**

You can take your **CRICKET** with you in practically any SUV, pickup, motor home, van, or crossover. And, with the optional carriers and towing accessories, getting your **CRICKET** where you want to go is a breeze!