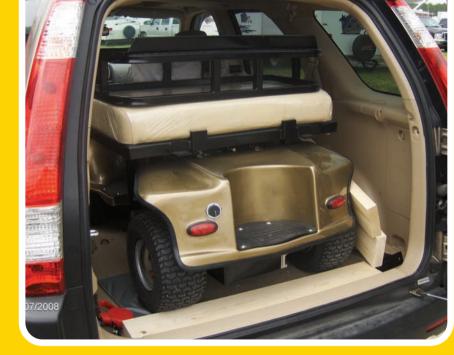

### It's true. Great things do come in small packages.

The totally-new, totally-electric ESV and SX-3 CRICKET ELECTRIC SPORT VEHICLES offer the perfect blend of form and function. They're easy to handle, easy to stow inside almost any larger vehicle, and can even be carried easily in a lightweight rear platform on RVs, most small campers, pickups, and SUVs. And the price is right! So what are you waiting for?

### **PERFECTLY PORTABLE!**

You can take your **CRICKET** with you in practically any SUV, pickup, motor home, van, or crossover. And, with the optional carriers and towing accessories, getting your **CRICKET** where you want to go is a breeze!

### **CRICKET ESV** is perfect for:

- > RV Enthusiasts
- > Motorhome Owners
- **Campers**
- > Bluegrass Festivals
- > Retirement Communities

Fits under most large motorhomes, on rear carrier racks of just about any RV, pickup, or SUV or in the bed of your favorite pickup truck.