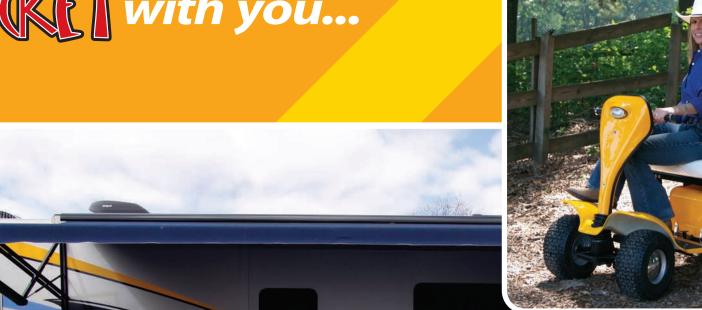

### **PERFECTLY PORTABLE!**

You can take your **CRICKET** with you in practically any SUV, pickup, motor home, van, or crossover. And, with the optional carriers and towing accessories, getting your **CRICKET** where you want to go is a breeze!

## ...wherever you go!

➤ Weighs only 303 pounds!

> Folds down to 28" high!

> And it's only 32" wide!