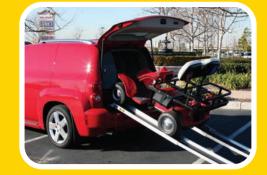

### It's true. Great things do come in small packages.

The totally-new, totally-electric ESV and SX-3 CRICKET ELECTRIC SPORT VEHICLES offer the perfect blend of form and function. They're easy to handle, easy to stow inside almost any larger vehicle, and can even be carried easily in a lightweight rear platform on RVs, most small campers, pickups, and SUVs. And the price is right! So what are you waiting for?

### **PERFECTLY PORTABLE!**

You can take your **CRICKET** with you in practically any SUV, pickup, motor home, van, or crossover. And, with the optional carriers and towing accessories, getting your **CRICKET** where you want to go is a breeze!