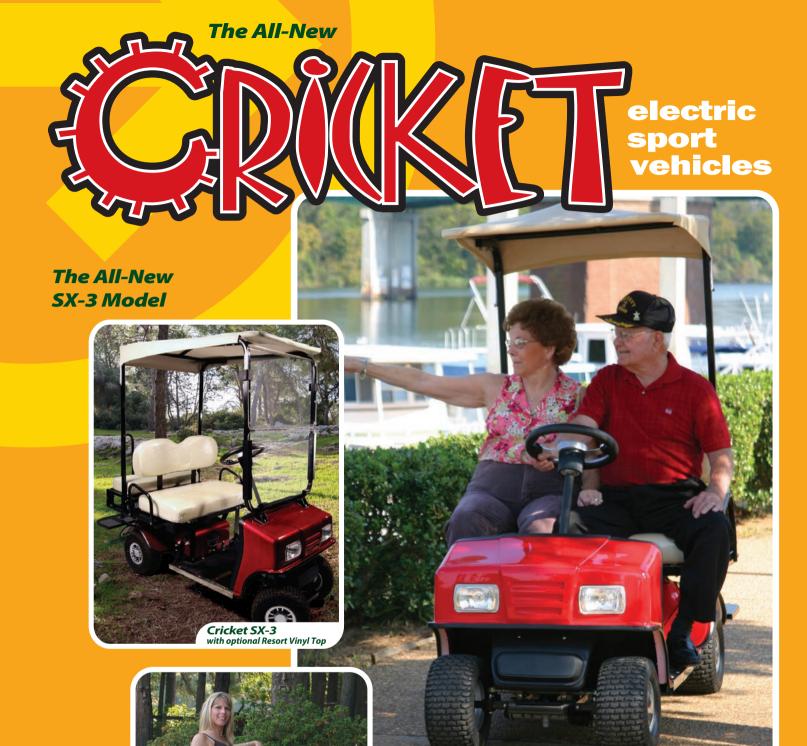

Cricket SX-3

>Lightweight >Totally Portable > Seats Four Comfortably > Easy to Own > Fun to Drive!

The New **CRICKET SX-3** comes standard with a two-passenger rear seat which...

> ...flips down to convert to

**SOIGREEN** with the Amazing

**SX-3** 

Introducing the all-new **SX-3 MODEL!** You told us you wanted a faster CRICKET so here it is! The **SX-3** shown with optional

resort vinyl top kit with fold-down windshield

The standard fold-down SX-3 teering wheel makes storage and portability a snap! (And it's easy o do, too!)

The user-friendly flip-down rear seat and luggage rack come standard on every RICKET SX-3. (Picnic basket s optional, though.)