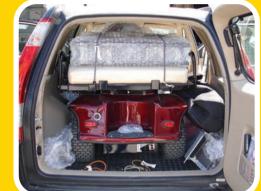

### It's true. Great things do come in small packages.

The totally-new, totally-electric ESV and SX-3 CRICKET ELECTRIC SPORT VEHICLES offer the perfect blend of form and function. They're easy to handle, easy to stow inside almost any larger vehicle, and can even be carried easily in a lightweight rear platform on RVs, most small campers, pickups, and SUVs. And the price is right! So what are you waiting for?

### **PERFECTLY PORTABLE!**

You can take your **CRICKET** with you in practically any SUV, pickup, motor home, van, or crossover. And, with the optional carriers and towing accessories, getting your **CRICKET** where you want to go is a breeze!

### **CRICKET ESV** is perfect for:

- > RV Enthusiasts
- > Motorhome Owners
- **Campers**
- > Bluegrass Festivals
- > Retirement Communities

Fits under most large motorhomes, on rear carrier racks of just about any RV, pickup, or SUV or in the bed of your favorite pickup truck.