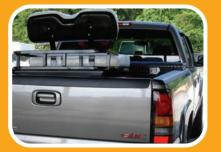

### **CRICKET ESV** is perfect for:

- > RV Enthusiasts
- > Motorhome Owners
- **Campers**
- > Bluegrass Festivals
- > Retirement Communities

Fits under most large motorhomes, on rear carrier racks of just about any RV, pickup, or SUV or in the bed of your favorite pickup truck.

### **PERFECTLY PORTABLE!**

You can take your **CRICKET** with you in practically any SUV, pickup, motor home, van, or crossover. And, with the optional carriers and towing accessories, getting your **CRICKET** where you want to go is a breeze!