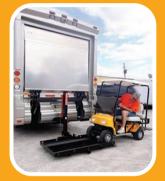

### **Popular CRICKET Options and Accessories**

The rugged, sturdy new MIGHTY **HAULER** rear lift is easy to load (just drive vour CRICKET onto the optional carrier rack) and features an innovative extension that lets you safely hook your tow vehicle behind your CRICKET. (Lift available in manual and