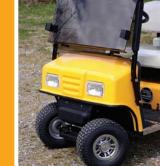

brant CRICKET exterior colors: Classic White, Sterling Silver, Viper Blue, Candy Apple Red, Emerald Green, Daytona Red, Sunflower Yellow or Classic Black

Two-seat CRICKET SX-3 Electric Sport Vehicle

Single-seat CRICKET Electric Sport Vehicle