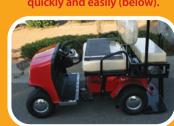

steering wheel folds down for enath of the CRICKET SX-3

The standard fold-down SX-3 teering wheel makes storage and portability a snap! (And it's easy o do, too!)

The user-friendly flip-down rear seat and luggage rack come standard on every RICKET SX-3. (Picnic basket s optional, though.)