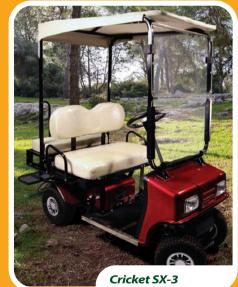

Cricket SX-3

>Lightweight >Totally Portable > Seats Four Comfortably > Easy to Own > Fun to Drive!

The New **CRICKET SX-3** comes standard with a two-passenger rear seat which...

> ...flips down to convert to

**SOIGREEN** with the Amazing

**SX-3** 

Introducing the all-new **SX-3 MODEL!** You told us you wanted a faster CRICKET so here it is! The **SX-3** shown with optional

resort vinyl top kit with fold-down windshield

steering wheel folds down for enath of the CRICKET SX-3

The standard fold-down SX-3 teering wheel makes storage and portability a snap! (And it's easy o do, too!)

The user-friendly flip-down rear seat and luggage rack come standard on every RICKET SX-3. (Picnic basket s optional, though.)