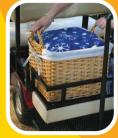

The standard fold-down SX-3 teering wheel makes storage and portability a snap! (And it's easy o do, too!)

The user-friendly flip-down rear seat and luggage rack come standard on every RICKET SX-3. (Picnic basket s optional, though.)