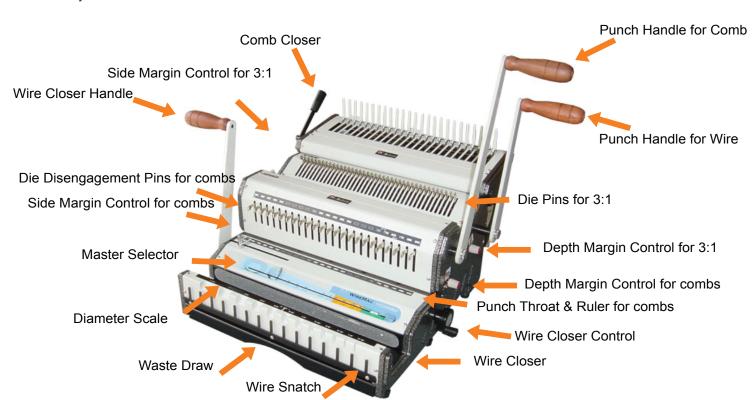

### FEATURES

Heavy-duty / Multi-Functional (versatile) / Reliable / Easy to use.

**Die Disengagement Pins:** All dies can be independently disengaged, allows punching of any size document while preventing partial side-end perforation.

**Side Margin Control:** Provides an evenly centered punch for all document sizes. Vertical Wire Closer.

**Wire Holder:** Holds wire in place for easier inserting of sheets.

#### **Waste Drawer**

Diameter Scale: Measures document's thickness in order to select best wire/comb size option.

**Master Selector:** Determines the correct wire diameter, closing position, depth margin and wire pitch.

Wire Closer Control: With continuous adjusting scale for an exact and secure closure every time.

Punch Throat and Ruler for Comb & Wire

Open Punching Throat & Continuous Punching Guide.

**Depth Margin Control:** Provides the correct punch margin depth for each wire/comb size.

Wire & Comb Punch handle & closer.