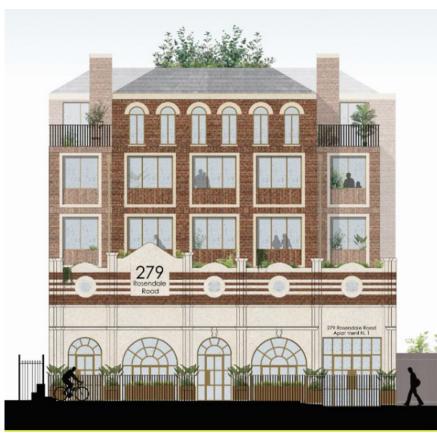

When a property developer was looking to convert a disused old dairy into a 34 unit residential development, the project architect contacted us to help with both the pre-application and planning application for the scheme.