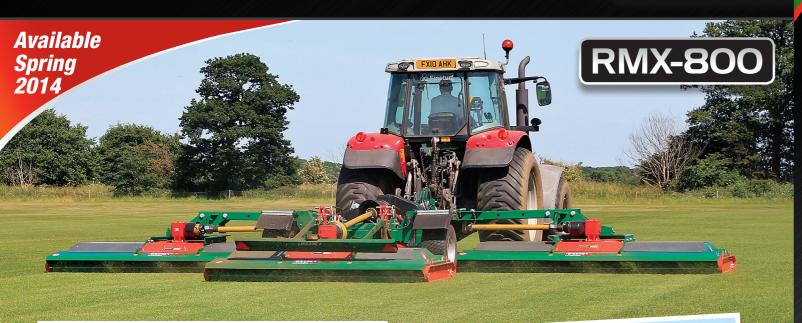

## Wessex ProLine RMX-800

### It's getting bigger and better!

Ready for launch in the spring 2014 the new RMX-800 with its massive 8.0m working width will cover the ground like nothing else!

Orders are already being taken for this superb machine which will leave a premium cut quality at a stunning rate of 30 acres per hour.