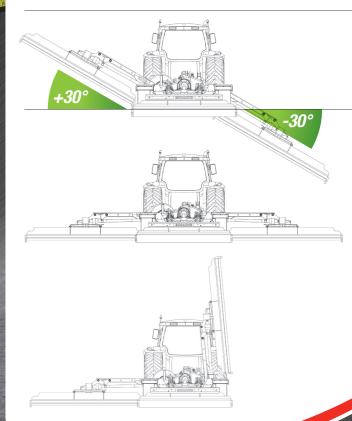

Independent wing control, the absence of electric clutches, the ability to mow a bank between +30° and -30° and independent suspension for smooth road travel are but a few of the many standard features which set the *RMX tri-deck roller mowers* in a league of their own.

#### Key features and benefits:

- √ No electro-hydraulics required
- ✓ No electric clutches
- ✓ Independent wing control
- √ Operational with one wing lifted
- √ Folding wings can cut gradients from -30° to +30°, whilst the middle deck remains on level ground
- √ Independent float on all decks
- ✓ Turf tyres for minimal ground compaction
- ✓ Independent suspension for smooth road travel
- ✓ Double taper roller bearings in all rollers
- ✓ Available in 5.6m, 6.8m and 8.0m working widths
- ✓ Optional spare wheel and hydraulic brakes
- ✓ Reduced maintenance Save both time and money
- ✓ Premium cut Superb results every time
- √ Reduce fuel consumption Save 50% in fuel costs

#### Features with patent pending

- √ Linkage system
- √ Transmission system

Superb for road travel

✓ A truly versatile machine with independent wing control operational between +30° and -30° of horizontal