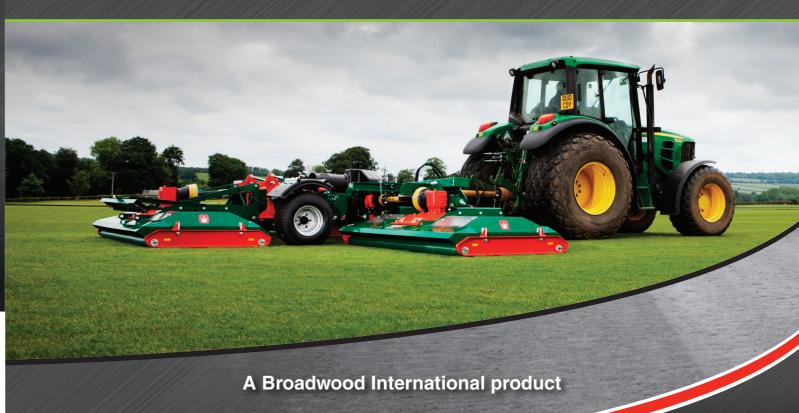

# Wessex ProLine Tri-Deck Roller Mowers

### Wessex ProLine RMX-560 & RMX-680

# Reduce mowing times and increase output and profitability!

The Wessex ProLine RMX tri-deck roller mowers incorporate all the features and benefits of the popular rigid deck units into one superb wide area machine which has set a new benchmark in high output roller mowers.

They are the answer when a premium quality cut and a high output are required at an affordable purchase price and minimal maintenance costs. Ideal for the council or local authority contractor, sports club, polo pitch or turf farm, the *RMX tri-deck roller mowers* are available in 5.6m and 6.8m working widths and will allow exceptionally high work-rates increasing profitability.

Independent wing control, the absence of electric clutches, the ability to mow a bank between +30° and -30° and independent suspension for smooth road travel are but a few of the many standard features which set the *RMX tri-deck roller mowers* in a league of their own.