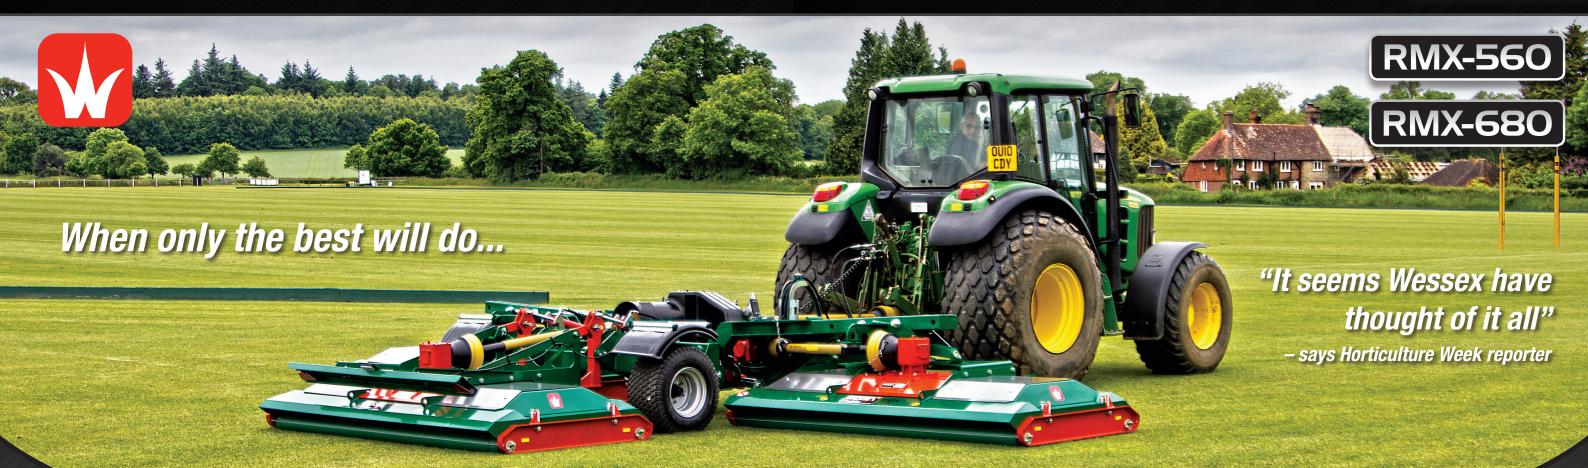

### Wessex ProLine RMX-560 & RMX-680

# Reduce mowing times and increase output and profitability!

The Wessex ProLine RMX tri-deck roller mowers incorporate all the features and benefits of the popular rigid deck units into one superb wide area machine which has set a new benchmark in high output roller mowers.

They are the answer when a premium quality cut and a high output are required at an affordable purchase price and minimal maintenance costs. Ideal for the council or local authority contractor, sports club, polo pitch or turf farm, the *RMX tri-deck roller mowers* are available in 5.6m and 6.8m working widths and will allow exceptionally high work-rates increasing profitability.