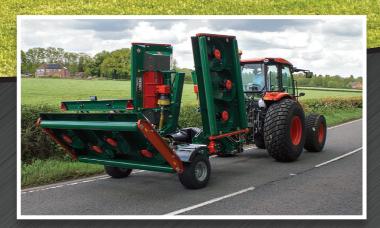

#### Key features and benefits:

- √ No electro-hydraulics required
- ✓ No electric clutches
- ✓ Independent wing control
- √ Operational with one wing lifted
- √ Folding wings can cut gradients from -30° to +30°, whilst the middle deck remains on level ground
- √ Independent float on all decks
- ✓ Turf tyres for minimal ground compaction
- ✓ Independent suspension for smooth road travel
- ✓ Double taper roller bearings in all rollers
- ✓ Available in 5.6m, 6.8m and 8.0m working widths
- ✓ Optional spare wheel and hydraulic brakes
- ✓ Reduced maintenance Save both time and money
- ✓ Premium cut Superb results every time
- √ Reduce fuel consumption Save 50% in fuel costs

#### Features with patent pending

- √ Linkage system
- √ Transmission system

Superb for road travel

✓ A truly versatile machine with independent wing control operational between +30° and -30° of horizontal