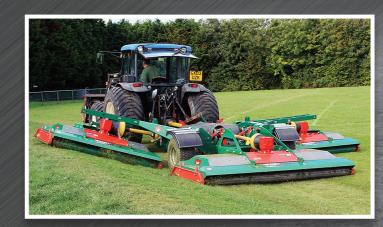

They are the answer when a premium quality cut and a high output are required at an affordable purchase price and minimal maintenance costs. Ideal for the council or local authority contractor, sports club, polo pitch or turf farm, the *RMX tri-deck roller mowers* are available in 5.6m and 6.8m working widths and will allow exceptionally high work-rates increasing profitability.

Independent wing control, the absence of electric clutches, the ability to mow a bank between +30° and -30° and independent suspension for smooth road travel are but a few of the many standard features which set the *RMX tri-deck roller mowers* in a league of their own.