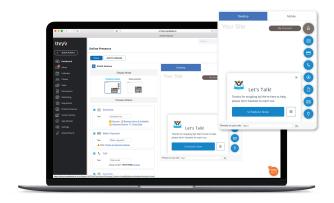

#### Adding Thryv Website Widgets to your website is simple:

- 1. Inside Thryv left navigation pane, click on Online Presence > Website Widget.
- 2. Click on Add to website under the Client Portal Widget option.
- 3. Copy Code and Paste code to the bottom of HTML Page.

Note: Adding the HTML code to the Header/Footer of your site ensures the presence of the widgets on all pages with proper floating/movement of widgets with the pages. Some site builders may have limitations to how and where widgets can be added pending the package/subscriptions. Customer may need to reach out to their specific site support department for more assistance.