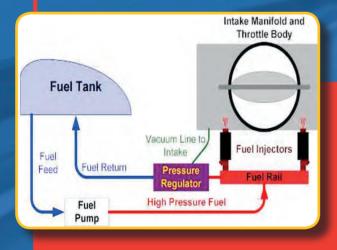

Improved fuel efficiency

Up to 7% engine performance improvement

Up to 10% reduction in CO<sup>2</sup> emissions

**Typical Fuel / Air Intake System** 

www.fortron.com.au