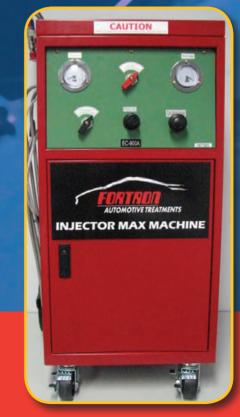

# **Injector Max Service EC-900A**

A simple and effective method of cleaning both petrol and diesel fuel systems without the removal of injectors from the vehicle.

### **Features:**

- EC-900A Injector Max Machine robust, reliable and workshop quality.
- Air operated —simple to use equipment.
- **Universal fitting kit.**
- **Petrol & Diesel / Cleaning Fluids -**Premixed and ready to go (RTG).
- Suitable for high pressure and common rail diesel engines.
- Throttle body and upper cylinder cleaning capability.