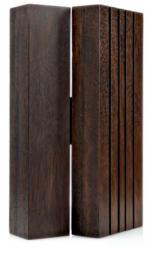

## **Hinge Options**

We offer two hinge types: Butt Hinge and Concealed Hinge. They are available in different sizes, materials and finishes to match or complement other hardware for your door.

**Concealed Hinge** Three-Dimensional Adjustability **Butt Hinge** 