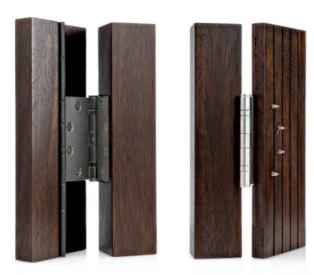

## **Hinge Options**

We offer two hinge types: Butt Hinge and Concealed Hinge. They are available in different sizes, materials and finishes to match or complement other hardware for your door.

**Concealed Hinge** Three-Dimensional Adjustability **Butt Hinge** 