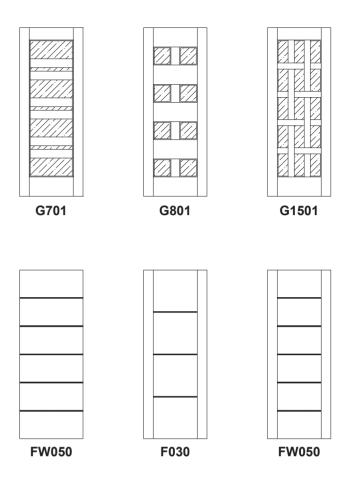

GP610

GP910 Door and Sidelite

G1500

G300

G800

G1000

Image Courtesy: Puzzitiello Builders