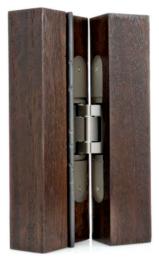

## **Hinge Options**

We offer two hinge types: Butt Hinge and Concealed Hinge. They are available in different sizes, materials and finishes to match or complement other hardware for your door.

**Concealed Hinge** Three-Dimensional Adjustability **Butt Hinge** 