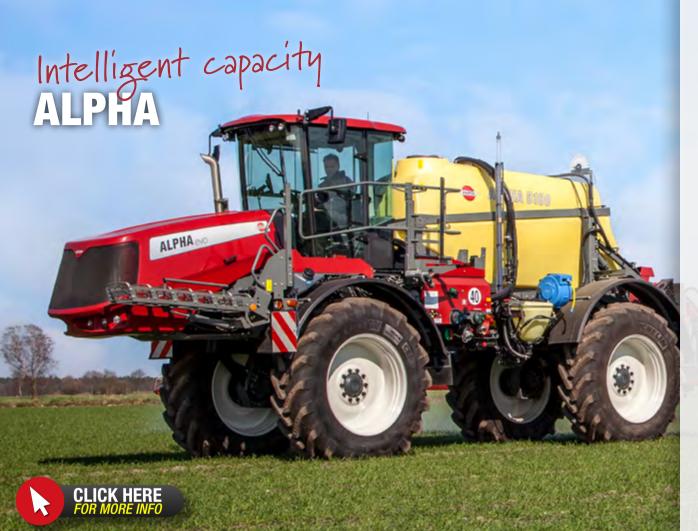

## A new standard in broadacre crop sprayers

The new ALPHA brings high capacity and low weight to broadacre cropping – to minimise soil compaction and boost productivity. Powerful engine, hydraulic track adjustment, TWIN AIR option and HARDI's unique boom ride all make ALPHA the ideal crop sprayer.

- ► *NEW* 5100 litre tank option
- Light footprint
- TWIN AIR compatible
- 4-wheel steering option
- Hydraulic adjustable track width