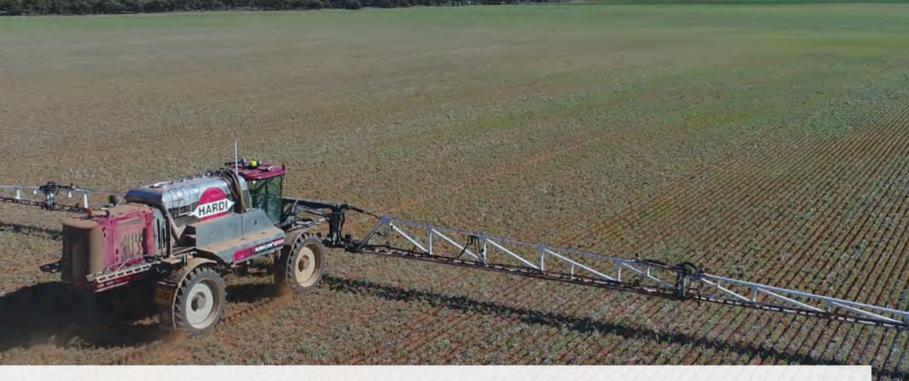

# Unrivalled boom performance SARITOR 62 Active

### New features and unrivalled boom performance

The all new HARDI SARITOR 62 Active reaches a higher level of performance, with competitively priced features and HARDI's unique boom ride. A powerful new engine and stainless steel tank make it ideal for long, demanding days of spraying.