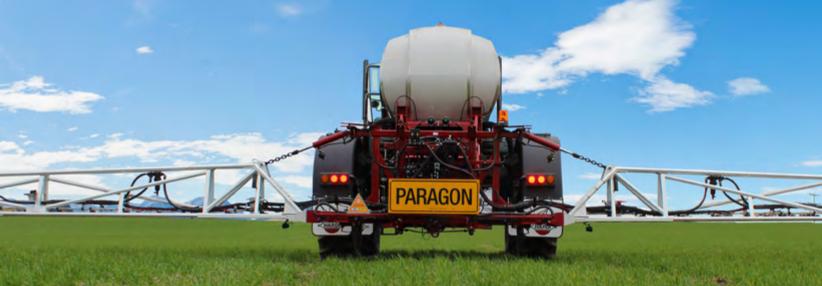

# **WHY HARDI?**

...because there's a lot more to boom performance than aluminium.

With over 30 years of experience and know-how behind us, HARDI's unique experience in boom set-up is a million hectares ahead of the competition.

Every time you spray with a HARDI Paragon boom, our expertise will be hard at work protecting your investment in equipment and chemical. HARDI's unique boom ride delivers:

- Consistent nozzle height control
- Improved spray accuracy
- Near-zero chance of ground strike
- Lower forces on the boom and sprayer

HARDI Paragon booms are integrated with our advanced boom centres to achieve reliable and repeatable stability, ride control and target height maintenance.

Our unrivalled AutoTerrain and AutoHeight technologies provide accurate contour following and crop clearance – essential for precise spray application.

PARAGON

### DELIVERING TIP-TO-TIP INTEGRATION OF BOOM, CENTRE AND SPRAYER.

- Boom structures from 24 m to 48.5 m
- Unrivalled AutoTerrain to follow field contours
- Sophisticated AutoHeight systems maintain optimum spray distance
- ► H-SELECT compatible for HARDI RUBICON (See p.4)