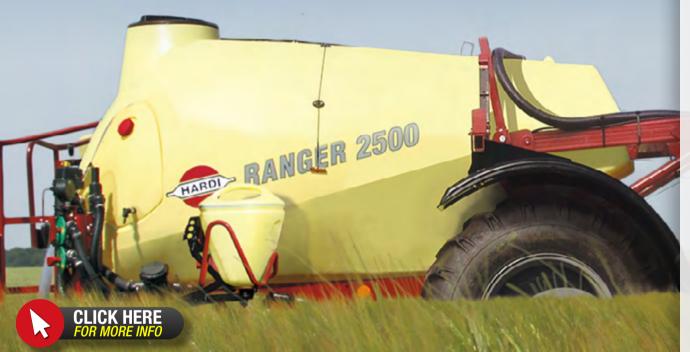

# Class-leading features RANGER

### LOGICAL WORZONE

The clear, logical workzone puts the pump controls, fluid manifold and TurboFiller together in one location.

TWIN AIR SPRAYING RANGER is our smallest TWIN AIR-compatible sprayer – for precise spray and drift control in a wide range of weathers.