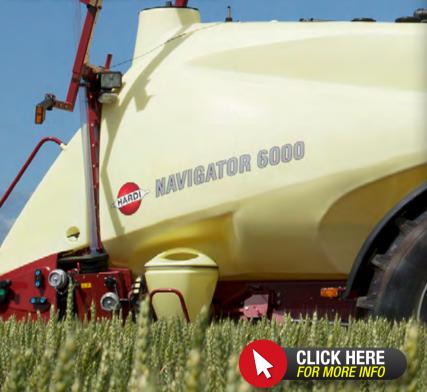

# choice Australias NAVIGATOR

## Surprisingly affordable

With its range of tank capacities and booms, NAVIGATOR is a highly capable mid-size sprayer – offering unequalled boom ride with precision fluid control and lots of options.

- Unique HARDI boom ride
- ISOBUS compatible
- Highly customisable
- Logical and practical