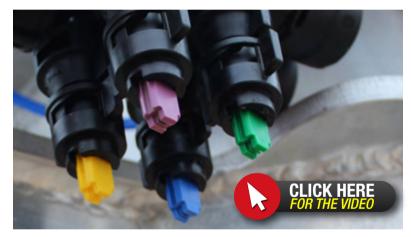

# **NEW NOZZLE CONTROL TECHNOLOGY**

### **EXCLUSIVE to HARDI**

H-SELECT offers enhanced application rate management across a considerably broader speed range. By switching between up to four nozzles per spray head, H-SELECT maintains a precise dose set point and droplet size on the widest booms. Droplet size can even be adjusted on the go, via the in-cab run screen.