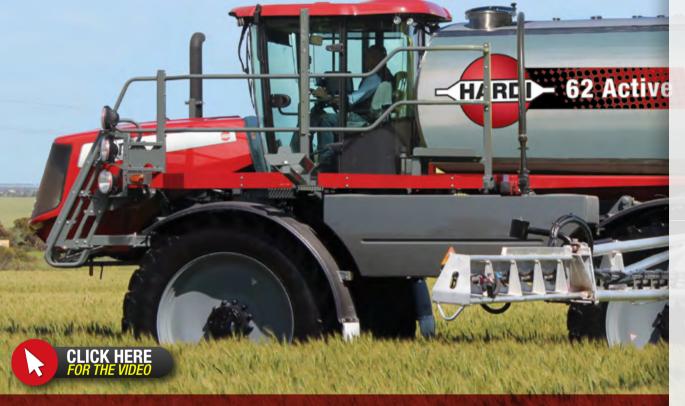

# Unrivalled boom performance SARITOR 62 Active

### New features and unrivalled boom performance

The all new HARDI SARITOR 62 Active reaches a higher level of performance, with competitively priced features and HARDI's unique boom ride. A powerful new engine and stainless steel tank make it ideal for long, demanding days of spraying.

### SARITOR'S NEW FEATURES

- 6200 litre stainless steel tank
- 300 HP Cummins engine
- ActivAir Nozzle Control
- New Panorama cab