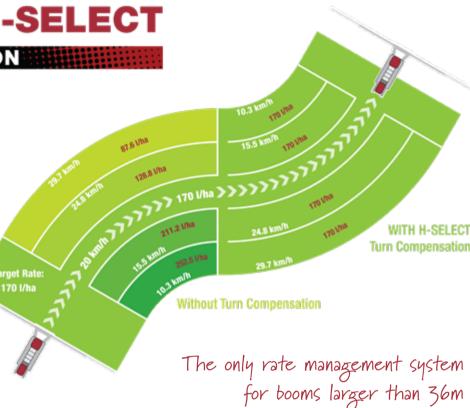

# **NEW NOZZLE CONTROL TECHNOLOGY**

### **EXCLUSIVE to HARDI**

H-SELECT offers enhanced application rate management across a considerably broader speed range. By switching between up to four nozzles per spray head, H-SELECT maintains a precise dose set point and droplet size on the widest booms. Droplet size can even be adjusted on the go, via the in-cab run screen.

### DELIVERING TIP-TO-TIP INTEGRATION OF BOOM, CENTRE AND SPRAYER.

- Boom structures from 24 m to 48.5 m
- Unrivalled AutoTerrain to follow field contours
- Sophisticated AutoHeight systems maintain optimum spray distance
- ► H-SELECT compatible for HARDI RUBICON (See p.4)