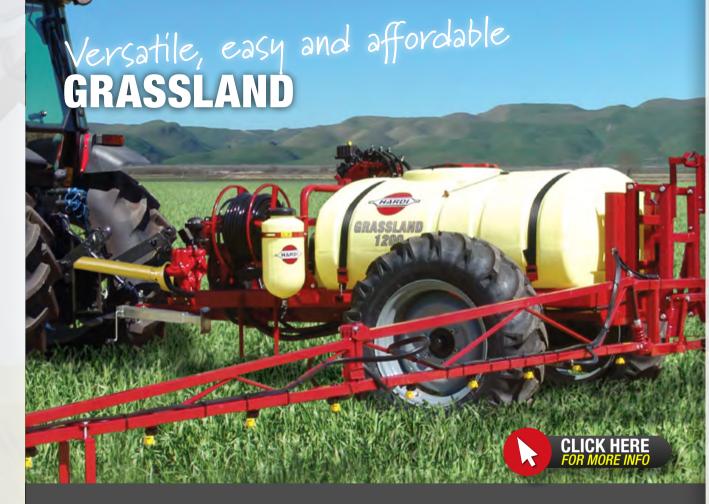

### **PRODUCTIVE EXTRAS**

Tailor GRASSLAND with optional foam markers, triplet nozzle bodies, hose reel, TurboFiller, filters, petrol motor, and more.

- Smooth handling
- Versatile boom choices
- ► HC 5500 computer control

### **KEY SPECIFICATIONS Tank Capacity Empty Weight** Pump **Rinse Tank** Clearance Track Width Tyres Options

1200 I 750 kg 99 I/min HARDI 1203 1201 0.48 m (12.4 x 24 tyres) 1.8 m fixed 10B x 15 or 12.4 x 24 HC 5500, 25 I TurboFill, 1.5" filtered FastFill, Fenceline nozzles, Foam marker, Inertia trapeze suspension, AirBag boom suspension, more...

| BOOM O | PTIONS |
|--------|--------|
| Steel  | HYS    |
| Steel  | MB     |
| Steel  | SB     |

| 12 m Hydraulic fold |
|---------------------|
| 12 m Manual fold    |
| 6 m, 8 m, 10 m      |