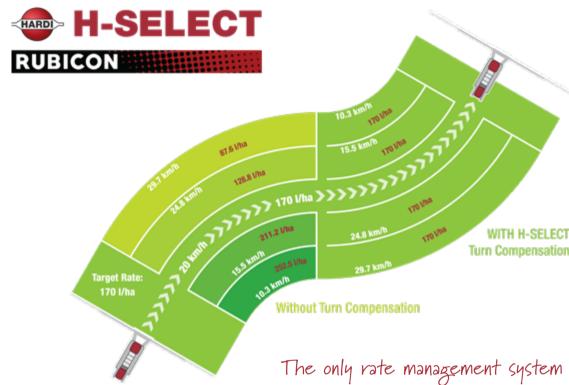

# **NEW NOZZLE CONTROL TECHNOLOGY**

### **EXCLUSIVE to HARDI**

H-SELECT offers enhanced application rate management across a considerably broader speed range. By switching between up to four nozzles per spray head, H-SELECT maintains a precise dose set point and droplet size on the widest booms. Droplet size can even be adjusted on the go, via the in-cab run screen.