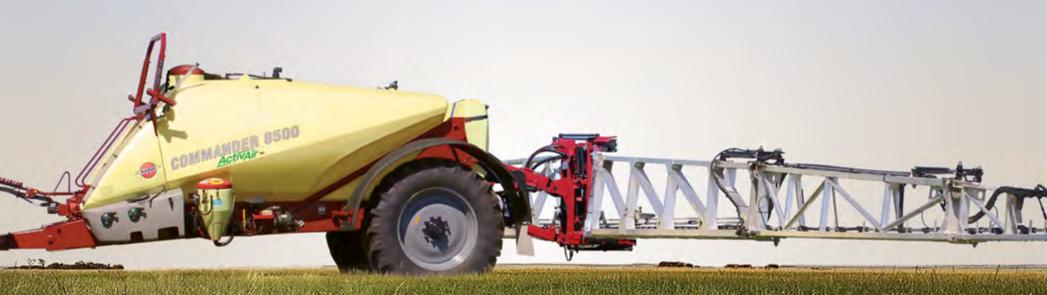

## Capacity with the flexibility of a trailed sprayer

With up to 10,000 litre capacity, ISOBUS, AutoSection, precise rate control and many more features, COMMANDER delivers unbeatable performance and productivity.

- Capacity to 10,000 litres
- ISOBUS compatible
- Single, logical workzone
- Unique HARDI boom ride