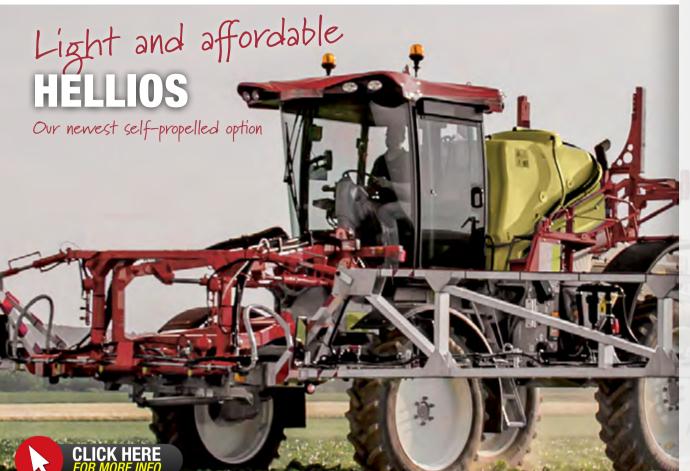

### **NOW IN AUSTRALIA...**

### A productivity driver at a perfect price

With the option of a 1.8 m track width for row crops, plus outstanding manoeuvrability and visibility over a front boom, all new HELLIOS puts the features and productivity of self-propelled spraying within easy reach of smaller operations.

- Ultra light weight
- 1.8 to 3.0 m track options
- Tight turning circle
- Unbeatable value