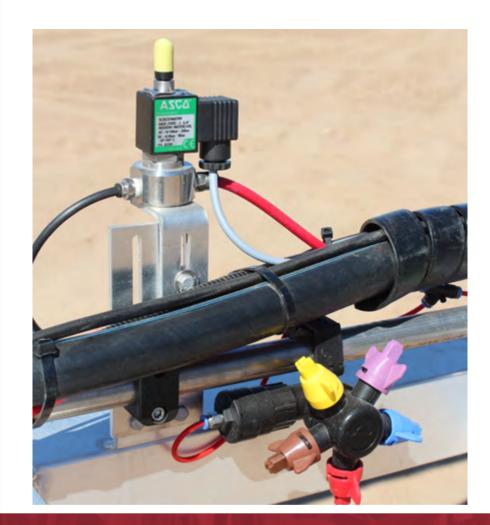

# **ActivAir NOZZLE ON/OFF**

### Instantaneous control of nozzles and sections.

HARDI's ActivAir rapid nozzle on/off system uses Saritor's onboard air supply to instantaneously open and close nozzles on demand.

Solenoids along the boom ensure precise, immediate switching for spraying and AutoSection activation. Coupled with HARDI's precision spray nozzles, the result is on-demand switching without any dripping or waste.

A fluid recirculation system maintains operating pressure when nozzles are off. This ensures the nozzles start spraying at the correct rate as soon as they are activated. It also makes it simple to flush and rinse the boom without having to empty the rinse solution into the environment.