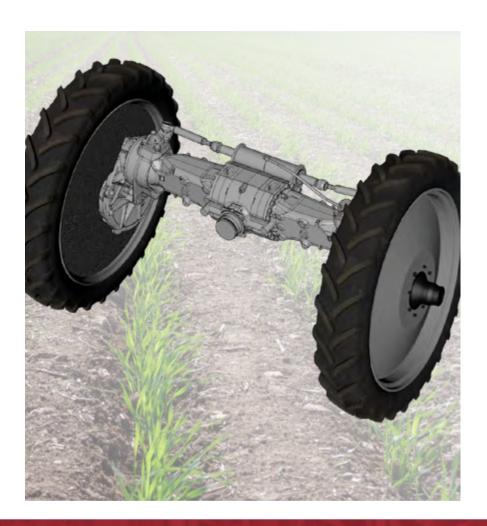

# **Advanced transmission**

### Hydromechanical transmission advantages

The unique hydromechanical power train in HARDI HELLIOS is designed to provide maximum torgue to each wheel, as and where it's needed. The system allows power to be distributed fluidly, ensuring better traction on soft or steep ground and making more efficient use of the engine's power.

The weight savings of optimising a smaller engine, along with the lighter hydromechanical drive system, all help to keep HELLIOS' weight to a minimum without compromising traction.

The solution is ideal for row-crop spraying, where ground is often wet and where soil and crop compaction must be kept to a minimum.

Optional four-wheel steering gives HELLIOS the ability to manoeuvre in tight headlands and on

FRONT BOOM VISIBILITY

The front boom and panoramic cab windows give an ideal view of spray operations, for superior accuracy and comfort.