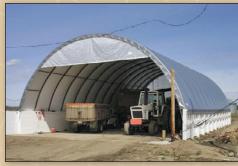

# Unlimited Agricultural, Commercial & Residential Applications

A 32' x 60' Freestanding **Diamond Shelter** provides a bright, friendly atmosphere for a garden center retail outlet.

38' Freestanding

This bulk commodity transfer facility uses two Ponywall **Diamond Shelters** to protect product from weather as it is transferred from train to truck.