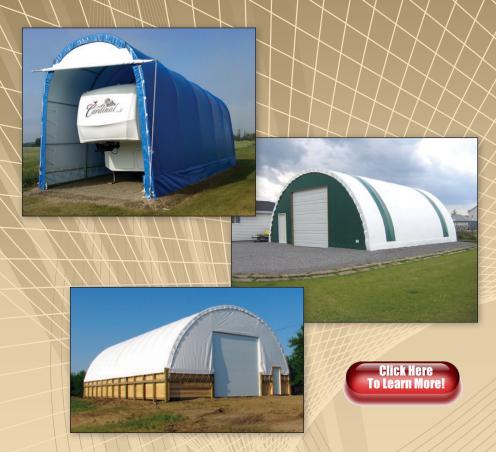

# Diamond Shelters Ideal For Storage of Any Kind

### **Diamond Shelters**

Freestanding & High Profile models are designed to be set directly on the ground. They range in width from 15' to 38'.

Both models come complete with base rail foundation kit, ground anchors and cover tie down rails.

# Unlimited Agricultural, Commercial & Residential Applications

A 32' x 60' Freestanding **Diamond Shelter** provides a bright, friendly atmosphere for a garden center retail outlet.

38' Freestanding

This bulk commodity transfer facility uses two Ponywall **Diamond Shelters** to protect product from weather as it is transferred from train to truck.