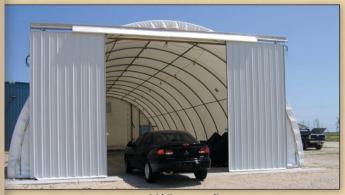

Durable **Trak Doors** come in 10', 12', 14', 16', 18' and 20' widths.

A beautifully finished 32' x 60' Freestanding **Diamond Shelter** used for storage.

30' Ponywall Horse Barn

Our own polyethylene covered end wall provides a strong and attractive finish to your **Diamond Shelter**. End walls can also be wood or metal clad.

Our Roll Up Door on this 32' Freestanding model is an economical alternative that provides quick and easy access to your **Diamond Shelter**.

Optional **Powder Coating** provides a superior finish that is tough, durable, attractive and environmentally friendly. **Powder Coating** comes in many colours for a distinctive finish.