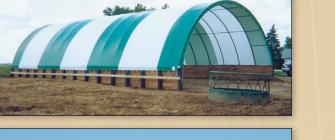

# Diamond Shelters Ideal For Storage of Any Kind

### **Diamond Shelters**

Freestanding & High Profile models are designed to be set directly on the ground. They range in width from 15' to 38'.

Both models come complete with base rail foundation kit, ground anchors and cover tie down rails.