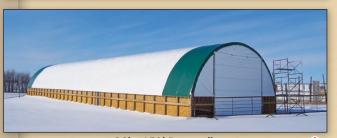

### Warranty

→ All 12 oz. Diamond Shelters' roof covers are backed by a standard 10 year pro-rated or an optional 15 year pro-rated warranty.

36' x 150' Ponywall