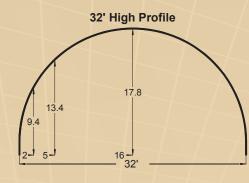

A concrete anchor package is also available.

**2** 

36' Ponywall

38' Freestanding

32' Freestanding

# Unlimited Agricultural, Commercial & Residential Applications

A 32' x 60' Freestanding **Diamond Shelter** provides a bright, friendly atmosphere for a garden center retail outlet.

38' Freestanding

This bulk commodity transfer facility uses two Ponywall **Diamond Shelters** to protect product from weather as it is transferred from train to truck.

32' Freestanding