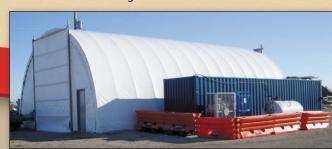

# Unlimited Agricultural, Commercial & Residential Applications

A 32' x 60' Freestanding **Diamond Shelter** provides a bright, friendly atmosphere for a garden center retail outlet.

38' Freestanding

This bulk commodity transfer facility uses two Ponywall **Diamond Shelters** to protect product from weather as it is transferred from train to truck.