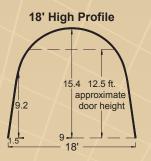

## 15' to 38' Wide Single Hoop Models

All specifications subject to change without notice.

For standard features and options see our product information sheets.

22' Ponywall

36' Ponywall

15' Freestanding

18' High Profile