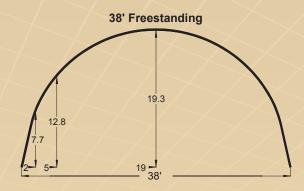

### **Diamond Shelters**

Freestanding & High Profile models are designed to be set directly on the ground. They range in width from 15' to 38'.

Both models come complete with base rail foundation kit, ground anchors and cover tie down rails.

A concrete anchor package is also available.

**2** 

36' Ponywall

38' Freestanding

32' Freestanding