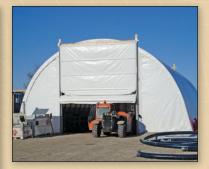

Our Roll Up Door on this 32' Freestanding model is an economical alternative that provides quick and easy access to your **Diamond Shelter**.

Optional **Powder Coating** provides a superior finish that is tough, durable, attractive and environmentally friendly. **Powder Coating** comes in many colours for a distinctive finish.