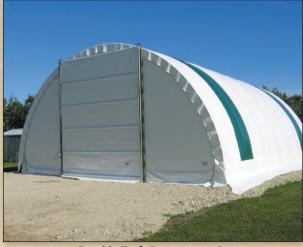

### Color **Options**

- ◆ Covers are available in the following colours:
  - silver/white
  - blue/white
- white/white
- green/white
- red/white
- tan/white
- translucent

15' Freestanding