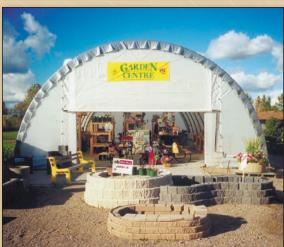

# Unlimited Agricultural, Commercial & Residential Applications

A 32' x 60' Freestanding **Diamond Shelter** provides a bright, friendly atmosphere for a garden center retail outlet.

38' Freestanding

This bulk commodity transfer facility uses two Ponywall **Diamond Shelters** to protect product from weather as it is transferred from train to truck.