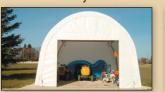

Durable **Trak Doors** come in 10', 12', 14', 16', 18' and 20' widths.

A beautifully finished 32' x 60' Freestanding **Diamond Shelter** used for storage.

30' Ponywall Horse Barn

Our own polyethylene covered end wall provides a strong and attractive finish to your **Diamond Shelter**. End walls can also be wood or metal clad.

Our Roll Up Door on this 32' Freestanding model is an economical alternative that provides quick and easy access to your **Diamond Shelter**.

Optional **Powder Coating** provides a superior finish that is tough, durable, attractive and environmentally friendly. **Powder Coating** comes in many colours for a distinctive finish.