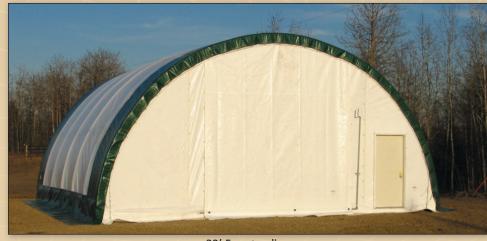

Durable **Trak Doors** come in 10', 12', 14', 16', 18' and 20' widths.

A beautifully finished 32' x 60' Freestanding **Diamond Shelter** used for storage.

30' Ponywall Horse Barn

Our own polyethylene covered end wall provides a strong and attractive finish to your **Diamond Shelter**. End walls can also be wood or metal clad.