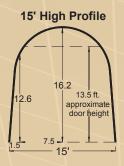

## 15' to 38' Wide Single Hoop Models

All specifications subject to change without notice.

For standard features and options see our product information sheets.

22' Ponywall

36' Ponywall

15' Freestanding

18' High Profile