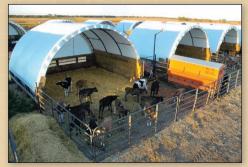

# Unlimited Agricultural, Commercial & Residential Applications

A 32' x 60' Freestanding **Diamond Shelter** provides a bright, friendly atmosphere for a garden center retail outlet.

38' Freestanding

This bulk commodity transfer facility uses two Ponywall **Diamond Shelters** to protect product from weather as it is transferred from train to truck.