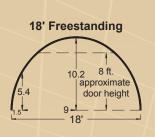

## 15' to 38' Wide Single Hoop Models

All specifications subject to change without notice.

For standard features and options see our product information sheets.

22' Ponywall

36' Ponywall

15' Freestanding

18' High Profile