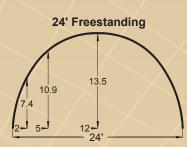

## 15' to 38' Wide Single Hoop Models

All specifications subject to change without notice.

For standard features and options see our product information sheets.

22' Ponywall

36' Ponywall

15' Freestanding

18' High Profile