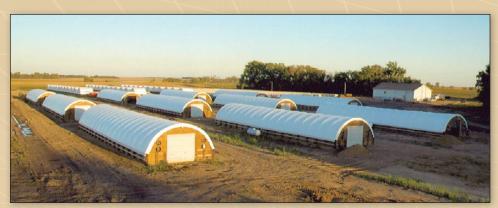

# Unlimited Agricultural, Commercial & Residential Applications

A 32' x 60' Freestanding **Diamond Shelter** provides a bright, friendly atmosphere for a garden center retail outlet.

38' Freestanding

This bulk commodity transfer facility uses two Ponywall **Diamond Shelters** to protect product from weather as it is transferred from train to truck.