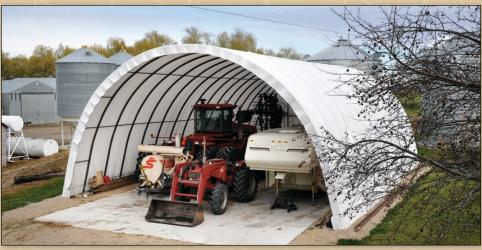

Durable **Trak Doors** come in 10', 12', 14', 16', 18' and 20' widths.

A beautifully finished 32' x 60' Freestanding **Diamond Shelter** used for storage.

30' Ponywall Horse Barn

Our own polyethylene covered end wall provides a strong and attractive finish to your **Diamond Shelter**. End walls can also be wood or metal clad.