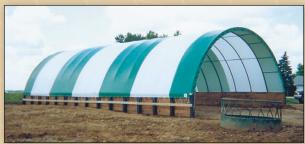

### Color **Options**

- ◆ Covers are available in the following colours:
  - silver/white
  - blue/white
- white/white
- green/white
- red/white
- tan/white
- translucent

15' Freestanding