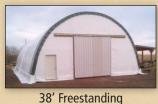

### **Diamond Shelters**

Freestanding & High Profile models are designed to be set directly on the ground. They range in width from 15' to 38'.

Both models come complete with base rail foundation kit, ground anchors and cover tie down rails.

## 15' to 38' Wide Single Hoop Models

All specifications subject to change without notice.

For standard features and options see our product information sheets.

22' Ponywall

36' Ponywall

15' Freestanding

18' High Profile