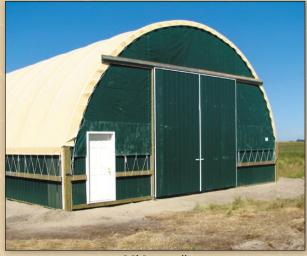

### **Diamond Shelters**

Ponywall models are designed to be set onto a wooden or concrete wall. They range in width from 22' to 36'.

Ponywall **Diamond Shelters** come complete with rafter base couplers and lag bolts for wood, or optional wedge anchors for concrete.

A concrete anchor package is also available.

**2** 

36' Ponywall

38' Freestanding

32' Freestanding