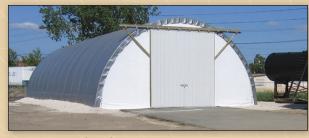

Durable **Trak Doors** come in 10', 12', 14', 16', 18' and 20' widths.

A beautifully finished 32' x 60' Freestanding **Diamond Shelter** used for storage.

30' Ponywall Horse Barn

Our own polyethylene covered end wall provides a strong and attractive finish to your **Diamond Shelter**. End walls can also be wood or metal clad.