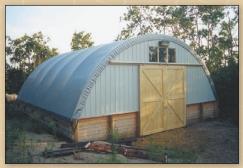

Durable **Trak Doors** come in 10', 12', 14', 16', 18' and 20' widths.

A beautifully finished 32' x 60' Freestanding **Diamond Shelter** used for storage.

30' Ponywall Horse Barn

Our own polyethylene covered end wall provides a strong and attractive finish to your **Diamond Shelter**. End walls can also be wood or metal clad.