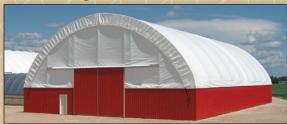

# Diamond Shelters Ideal For Storage of Any Kind

# Unlimited Agricultural, Commercial & Residential Applications

A 32' x 60' Freestanding **Diamond Shelter** provides a bright, friendly atmosphere for a garden center retail outlet.

38' Freestanding

This bulk commodity transfer facility uses two Ponywall **Diamond Shelters** to protect product from weather as it is transferred from train to truck.