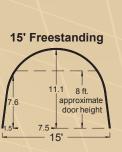

## 15' to 38' Wide Single Hoop Models

All specifications subject to change without notice.

For standard features and options see our product information sheets.

22' Ponywall

36' Ponywall

15' Freestanding

18' High Profile