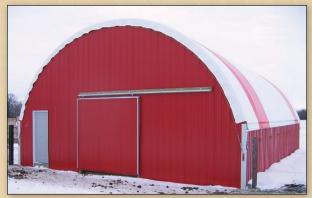

Our Roll Up Door on this 32' Freestanding model is an economical alternative that provides quick and easy access to your **Diamond Shelter**.

Optional **Powder Coating** provides a superior finish that is tough, durable, attractive and environmentally friendly. **Powder Coating** comes in many colours for a distinctive finish.