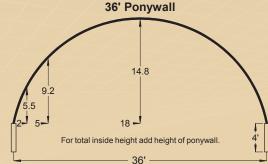

### **Diamond Shelters**

Ponywall models are designed to be set onto a wooden or concrete wall. They range in width from 22' to 36'.

Ponywall **Diamond Shelters** come complete with rafter base couplers and lag bolts for wood, or optional wedge anchors for concrete.

A concrete anchor package is also available.

**2** 

36' Ponywall

38' Freestanding

32' Freestanding

36' Ponywall

36' Ponywall