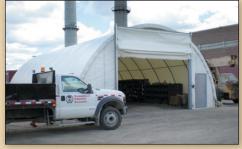

Durable **Trak Doors** come in 10', 12', 14', 16', 18' and 20' widths.

A beautifully finished 32' x 60' Freestanding **Diamond Shelter** used for storage.

30' Ponywall Horse Barn

Our own polyethylene covered end wall provides a strong and attractive finish to your **Diamond Shelter**. End walls can also be wood or metal clad.