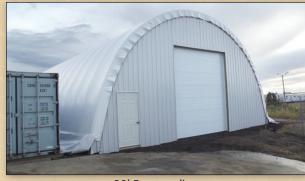

### **Diamond Shelters**

Freestanding & High Profile models are designed to be set directly on the ground. They range in width from 15' to 38'.

Both models come complete with base rail foundation kit, ground anchors and cover tie down rails.

## 15' to 38' Wide Single Hoop Models

All specifications subject to change without notice.

For standard features and options see our product information sheets.

22' Ponywall

36' Ponywall

15' Freestanding

18' High Profile