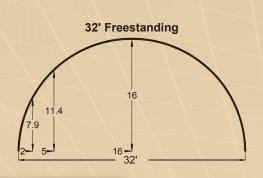

A concrete anchor package is also available.

**2** 

36' Ponywall

38' Freestanding

32' Freestanding

# Unlimited Agricultural, Commercial & Residential Applications

A 32' x 60' Freestanding **Diamond Shelter** provides a bright, friendly atmosphere for a garden center retail outlet.

38' Freestanding

This bulk commodity transfer facility uses two Ponywall **Diamond Shelters** to protect product from weather as it is transferred from train to truck.

32' Freestanding