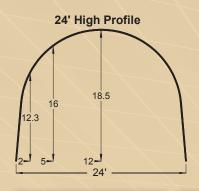

## 15' to 38' Wide Single Hoop Models

All specifications subject to change without notice.

For standard features and options see our product information sheets.

22' Ponywall

36' Ponywall

15' Freestanding

18' High Profile