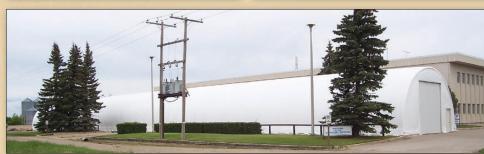

### Warranty

→ All 12 oz. Diamond Shelters' roof covers are backed by a standard 10 year pro-rated or an optional 15 year pro-rated warranty.

36' x 150' Ponywall