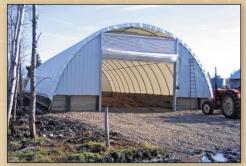

# Unlimited Agricultural, Commercial & Residential Applications

A 32' x 60' Freestanding **Diamond Shelter** provides a bright, friendly atmosphere for a garden center retail outlet.

38' Freestanding

This bulk commodity transfer facility uses two Ponywall **Diamond Shelters** to protect product from weather as it is transferred from train to truck.