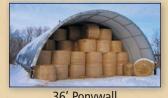

### **Diamond Shelters**

Ponywall models are designed to be set onto a wooden or concrete wall. They range in width from 22' to 36'.

Ponywall **Diamond Shelters** come complete with rafter base couplers and lag bolts for wood, or optional wedge anchors for concrete.

## 15' to 38' Wide Single Hoop Models

All specifications subject to change without notice.

For standard features and options see our product information sheets.

22' Ponywall

36' Ponywall

15' Freestanding

18' High Profile

36' Ponywall

36' Ponywall