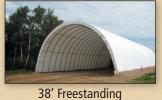

### **Diamond Shelters**

Freestanding & High Profile models are designed to be set directly on the ground. They range in width from 15' to 38'.

Both models come complete with base rail foundation kit, ground anchors and cover tie down rails.

A concrete anchor package is also available.

**2** 

36' Ponywall

38' Freestanding

32' Freestanding

# Unlimited Agricultural, Commercial & Residential Applications

A 32' x 60' Freestanding **Diamond Shelter** provides a bright, friendly atmosphere for a garden center retail outlet.

38' Freestanding

This bulk commodity transfer facility uses two Ponywall **Diamond Shelters** to protect product from weather as it is transferred from train to truck.