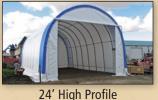

### **Diamond Shelters**

Freestanding & High Profile models are designed to be set directly on the ground. They range in width from 15' to 38'.

Both models come complete with base rail foundation kit, ground anchors and cover tie down rails.

## 15' to 38' Wide Single Hoop Models

All specifications subject to change without notice.

For standard features and options see our product information sheets.

22' Ponywall

36' Ponywall

15' Freestanding

18' High Profile