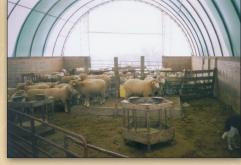

# Unlimited Agricultural, Commercial & Residential Applications

A 32' x 60' Freestanding **Diamond Shelter** provides a bright, friendly atmosphere for a garden center retail outlet.

38' Freestanding

This bulk commodity transfer facility uses two Ponywall **Diamond Shelters** to protect product from weather as it is transferred from train to truck.