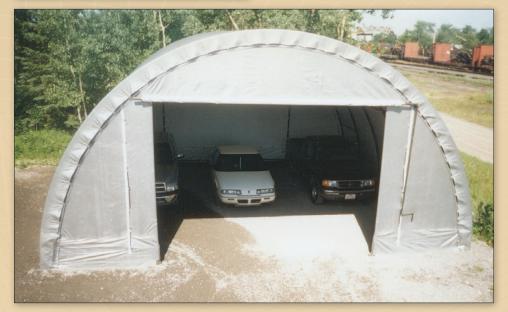

Our Roll Up Door on this 32' Freestanding model is an economical alternative that provides quick and easy access to your **Diamond Shelter**.

Optional **Powder Coating** provides a superior finish that is tough, durable, attractive and environmentally friendly. **Powder Coating** comes in many colours for a distinctive finish.