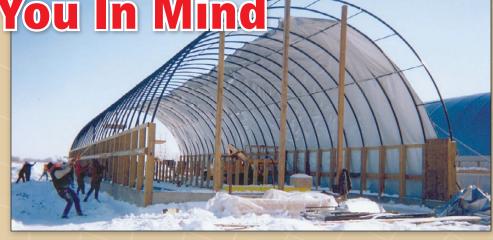

# Diamond Shelters Built With You In Mind

### **Diamond Shelters**

Freestanding & High Profile models are designed to be set directly on the ground. They range in width from 15' to 38'.

Both models come complete with base rail foundation kit, ground anchors and cover tie down rails.