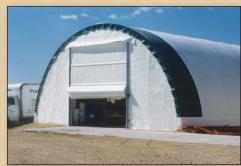

Our Roll Up Door on this 32' Freestanding model is an economical alternative that provides quick and easy access to your **Diamond Shelter**.

Optional **Powder Coating** provides a superior finish that is tough, durable, attractive and environmentally friendly. **Powder Coating** comes in many colours for a distinctive finish.