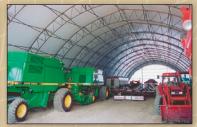

# Diamond Shelters Ideal For Storage of Any Kind

# Unlimited Agricultural, Commercial & Residential Applications

A 32' x 60' Freestanding **Diamond Shelter** provides a bright, friendly atmosphere for a garden center retail outlet.

38' Freestanding

This bulk commodity transfer facility uses two Ponywall **Diamond Shelters** to protect product from weather as it is transferred from train to truck.