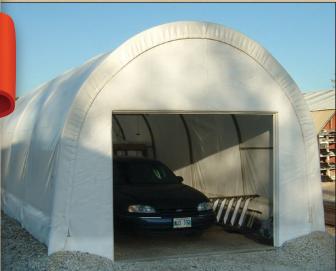

Our Roll Up Door on this 32' Freestanding model is an economical alternative that provides quick and easy access to your **Diamond Shelter**.

Optional **Powder Coating** provides a superior finish that is tough, durable, attractive and environmentally friendly. **Powder Coating** comes in many colours for a distinctive finish.