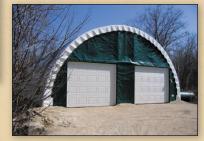

## 15' to 38' Wide Single Hoop Models

All specifications subject to change without notice.

For standard features and options see our product information sheets.

22' Ponywall

36' Ponywall

15' Freestanding

18' High Profile