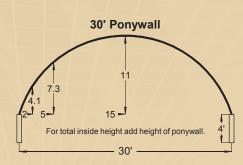

### **Diamond Shelters**

Ponywall models are designed to be set onto a wooden or concrete wall. They range in width from 22' to 36'.

Ponywall **Diamond Shelters** come complete with rafter base couplers and lag bolts for wood, or optional wedge anchors for concrete.

A concrete anchor package is also available.

**2** 

36' Ponywall

38' Freestanding

32' Freestanding