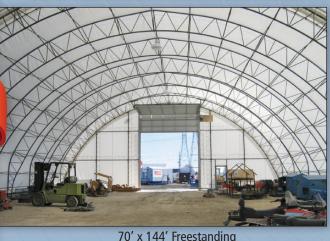

### **Freestanding** & High Profile

Freestanding models are available from 19' to 160' wide. **Diamond Shelters** High Profile models are available from 19' to 120' wide.

They are typically mounted on concrete foundations or screw

#### 70' x 96' Freestanding