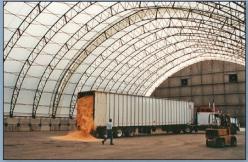

### **Open Space**

At widths up to 160', **Diamond Shelters** are well suited for large operations in:

- Agriculture
- Manufacturing
- Warehousing

#### **Leaders in Innovation for Agricultural, Commercial, and Industrial Sectors**

Welded Truss rafter systems in **Diamond Shelters** produce a wide open space, valued in warehousing and manufacturing design.