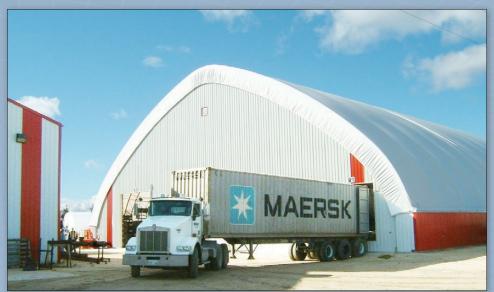

A major furniture manufacturer needed an area to store wood prior to processing. They chose a 110' x 108'

Diamond Shelter and put it on top of a 12' concrete wall.

110' Wide Warehouse

90' x 180' Freestanding