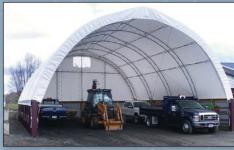

### **Freestanding** & High Profile

Freestanding models are available from 19' to 160' wide. **Diamond Shelters** High Profile models are available from 19' to 120' wide.

They are typically mounted on concrete foundations or screw

### **Open Space**

At widths up to 160', **Diamond Shelters** are well suited for large operations in:

- Agriculture
- Manufacturing
- Warehousing