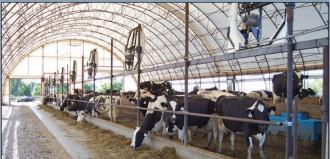

### **Open Space**

At widths up to 160', **Diamond Shelters** are well suited for large operations in:

- Agriculture
- Manufacturing
- Warehousing