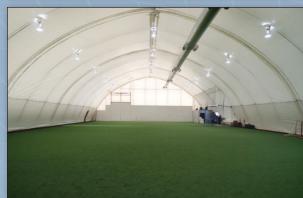

## Diamond Shelters Ideal For Storage of Any Kind

### **Open Space**

At widths up to 160', **Diamond Shelters** are well suited for large operations in:

- Agriculture
- Manufacturing
- Warehousing