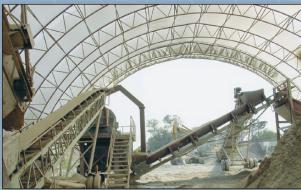

### **Open Space**

At widths up to 160', **Diamond Shelters** are well suited for large operations in:

- Agriculture
- Manufacturing
- Warehousing

#### **Leaders in Innovation for Agricultural, Commercial, and Industrial Sectors**

Welded Truss rafter systems in **Diamond Shelters** produce a wide open space, valued in warehousing and manufacturing design.