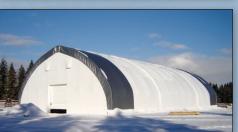

### **Freestanding** & High Profile

Freestanding models are available from 19' to 160' wide. **Diamond Shelters** High Profile models are available from 19' to 120' wide.

They are typically mounted on concrete foundations or screw

#### 70' x 96' Freestanding