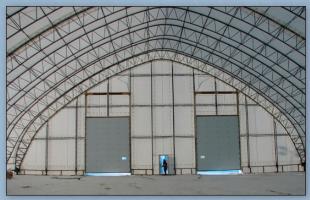

### **Freestanding** & High Profile

Freestanding models are available from 19' to 160' wide. **Diamond Shelters** High Profile models are available from 19' to 120' wide.

They are typically mounted on concrete foundations or screw

### **Open Space**

At widths up to 160', **Diamond Shelters** are well suited for large operations in:

- Agriculture
- Manufacturing
- Warehousing