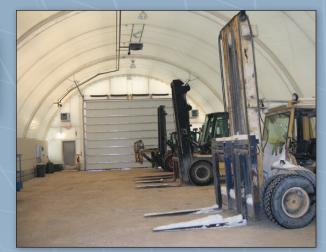

#### **Leaders in Innovation for Agricultural, Commercial, and Industrial Sectors**

Welded Truss rafter systems in **Diamond Shelters** produce a wide open space, valued in warehousing and manufacturing design.

#### Quality Construction

- All Diamond Shelter
  Welded Truss frames are
  constructed of hollow
  structural tube with yield
  and tensile strengths
  that allow them to
  withstand heavier stress
  loads. All frames are
  engineered to meet
  requirements of the
  National Building Code.
- All models are available with 8, 10' or 12' rafter spacing. Spacing required will depend on wind, rain and snow loads at building site.
- All rafters and cross bracing have easy to assemble bolt together joints.
- Truss end frame poles withstand higher wind loads.