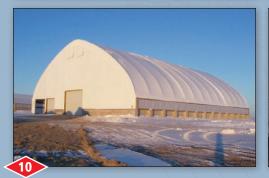

### **Freestanding** & High Profile

Freestanding models are available from 19' to 160' wide. **Diamond Shelters** High Profile models are available from 19' to 120' wide.

They are typically mounted on concrete foundations or screw

#### 70' x 96' Freestanding