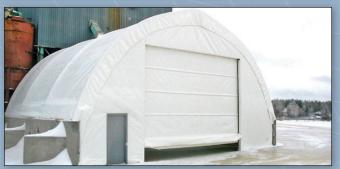

### **Freestanding** & High Profile

Freestanding models are available from 19' to 160' wide. **Diamond Shelters** High Profile models are available from 19' to 120' wide.

They are typically mounted on concrete foundations or screw