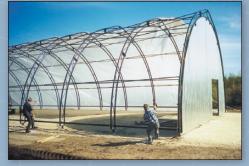

### **Ponywall**

Ponywall models are available from 32' to 60'

They typically are mounted on concrete walls. However, the 32' to 40 wide' shelters can be mounted on a wooden wall.

50' x 100' Freestanding