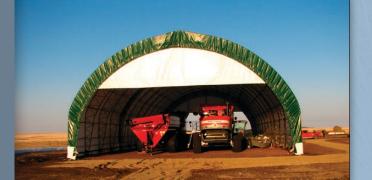

### **Open Space**

At widths up to 160', **Diamond Shelters** are well suited for large operations in:

- Agriculture
- Manufacturing
- Warehousing

#### **Diamond Shelters**provide an affordable

provide an affordable alternative to conventional buildings.

A variety of foundations have been used with **Diamond Shelters**.

Make sure the foundation you choose is properly engineered and meets all building code requirements.