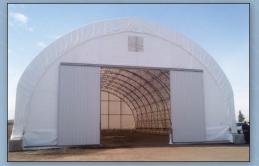

## Diamond Shelters Ideal For Storage of Any Kind

### **Freestanding** & High Profile

Freestanding models are available from 19' to 160' wide. **Diamond Shelters** High Profile models are available from 19' to 120' wide.

They are typically mounted on concrete foundations or screw