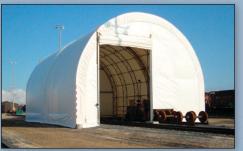

## Diamond Shelters Ideal For Storage of Any Kind

### **Freestanding** & High Profile

Freestanding models are available from 19' to 160' wide. **Diamond Shelters** High Profile models are available from 19' to 120' wide.

They are typically mounted on concrete foundations or screw