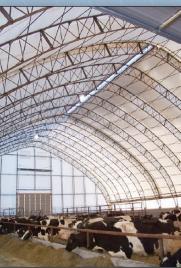

### **Ponywall**

Ponywall models are available from 32' to 60'

They typically are mounted on concrete walls. However, the 32' to 40 wide' shelters can be mounted on a wooden wall.

50' x 100' Freestanding