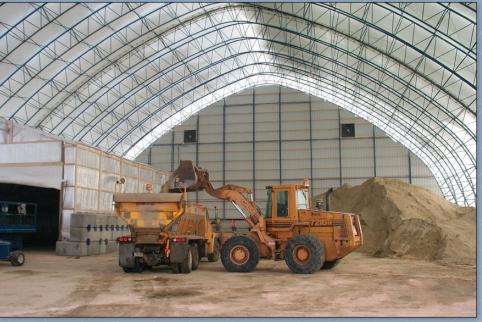

Highway Maintenance Salt and Sand Storage

This 110' x 120' **Diamond Shelter** serves not only as a warehouse, but also has a large heated packaging area built inside. One double sliding door, four overhead doors (one with a loading dock) and three man doors provide quick and easy access to warehouse from any direction.