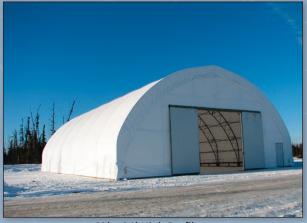

A major furniture manufacturer needed an area to store wood prior to processing. They chose a 110' x 108'

Diamond Shelter and put it on top of a 12' concrete wall.

110' Wide Warehouse

90' x 180' Freestanding