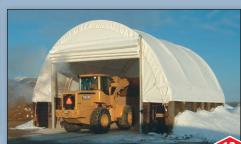

Highway Maintenance Salt and Sand Storage

This 110' x 120' **Diamond Shelter** serves not only as a warehouse, but also has a large heated packaging area built inside. One double sliding door, four overhead doors (one with a loading dock) and three man doors provide quick and easy access to warehouse from any direction.