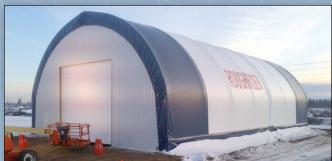

### **Open Space**

At widths up to 160', **Diamond Shelters** are well suited for large operations in:

- Agriculture
- Manufacturing
- Warehousing

#### **Leaders in Innovation for Agricultural, Commercial, and Industrial Sectors**

Welded Truss rafter systems in **Diamond Shelters** produce a wide open space, valued in warehousing and manufacturing design.