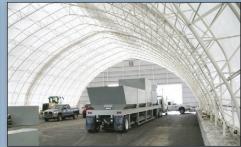

### **Open Space**

At widths up to 160', **Diamond Shelters** are well suited for large operations in:

- Agriculture
- Manufacturing
- Warehousing

#### **Leaders in Innovation for Agricultural, Commercial, and Industrial Sectors**

Welded Truss rafter systems in **Diamond Shelters** produce a wide open space, valued in warehousing and manufacturing design.