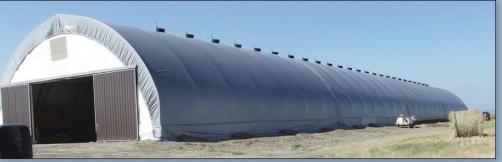

A major furniture manufacturer needed an area to store wood prior to processing. They chose a 110' x 108'

Diamond Shelter and put it on top of a 12' concrete wall.

110' Wide Warehouse

90' x 180' Freestanding