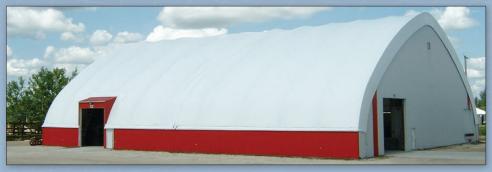

# Diamond Shelters

19' TO 160' WIDE WELDED TRUSS SHELTERS

## Diamond Shelters Ideal For Storage of Any Kind

### **Freestanding** & High Profile

Freestanding models are available from 19' to 160' wide. **Diamond Shelters** High Profile models are available from 19' to 120' wide.

They are typically mounted on concrete foundations or screw