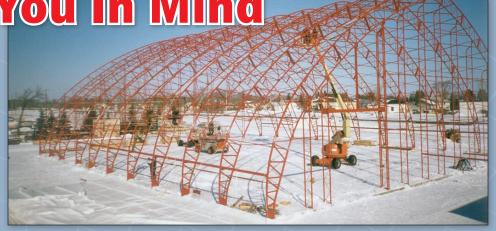

## Diamond Shelters Built With You In Mind www.DiamondShelters.net

#### Quality Construction

- All Diamond Shelter
  Welded Truss frames are
  constructed of hollow
  structural tube with yield
  and tensile strengths
  that allow them to
  withstand heavier stress
  loads. All frames are
  engineered to meet
  requirements of the
  National Building Code.
- All models are available with 8, 10' or 12' rafter spacing. Spacing required will depend on wind, rain and snow loads at building site.
- All rafters and cross bracing have easy to assemble bolt together joints.
- Truss end frame poles withstand higher wind loads.