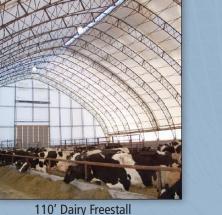

### **Ponywall**

Ponywall models are available from 32' to 60'

They typically are mounted on concrete walls. However, the 32' to 40 wide' shelters can be mounted on a wooden wall.

50' x 100' Freestanding