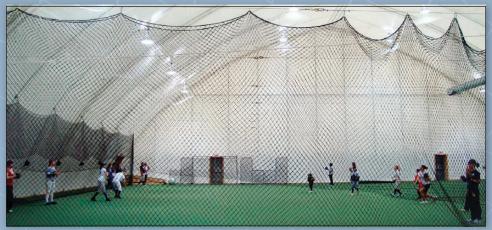

60' x 336' Freestanding Grain Storage

120' x 132' Freestanding Baseball Practice Facility

70' x 120' High Profile Arena

50' Insulated Wood Workshop