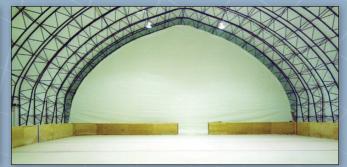

60' x 336' Freestanding Grain Storage

120' x 132' Freestanding Baseball Practice Facility

70' x 120' High Profile Arena

50' Insulated Wood Workshop