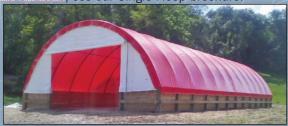

### **Ponywall**

Ponywall models are available from 32' to 60'

They typically are mounted on concrete walls. However, the 32' to 40 wide' shelters can be mounted on a wooden wall.

50' x 100' Freestanding