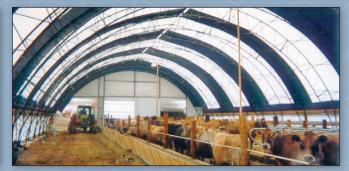

## Diamond Shelters Ideal For Storage of Any Kind

### **Open Space**

At widths up to 160', **Diamond Shelters** are well suited for large operations in:

- Agriculture
- Manufacturing
- Warehousing