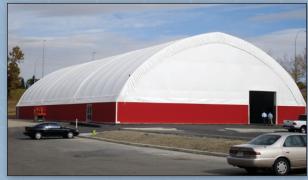

Highway Maintenance Salt and Sand Storage

This 110' x 120' **Diamond Shelter** serves not only as a warehouse, but also has a large heated packaging area built inside. One double sliding door, four overhead doors (one with a loading dock) and three man doors provide quick and easy access to warehouse from any direction.