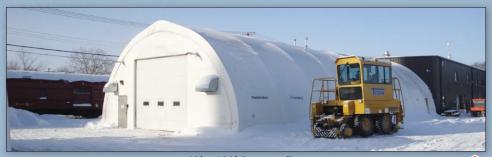

### **Freestanding** & High Profile

Freestanding models are available from 19' to 160' wide. **Diamond Shelters** High Profile models are available from 19' to 120' wide.

They are typically mounted on concrete foundations or screw

### **Open Space**

At widths up to 160', **Diamond Shelters** are well suited for large operations in:

- Agriculture
- Manufacturing
- Warehousing