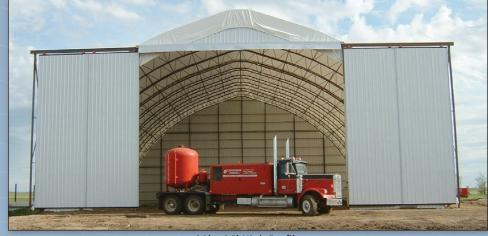

### **Ponywall**

Ponywall models are available from 32' to 60'

They typically are mounted on concrete walls. However, the 32' to 40 wide' shelters can be mounted on a wooden wall.

50' x 100' Freestanding