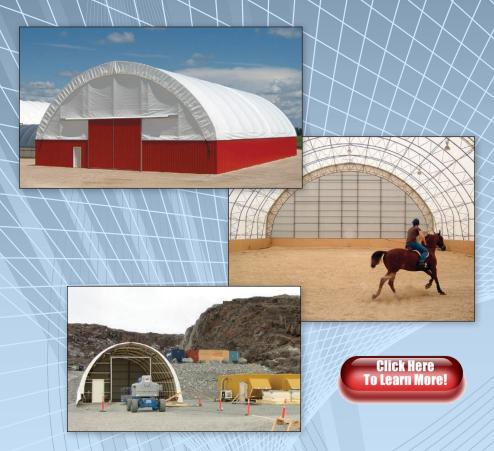

## Diamond Shelters Ideal For Storage of Any Kind

### **Freestanding** & High Profile

Freestanding models are available from 19' to 160' wide. **Diamond Shelters** High Profile models are available from 19' to 120' wide.

They are typically mounted on concrete foundations or screw

### **Open Space**

At widths up to 160', **Diamond Shelters** are well suited for large operations in:

- Agriculture
- Manufacturing
- Warehousing