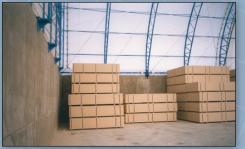

A major furniture manufacturer needed an area to store wood prior to processing. They chose a 110' x 108'

Diamond Shelter and put it on top of a 12' concrete wall.

110' Wide Warehouse

90' x 180' Freestanding