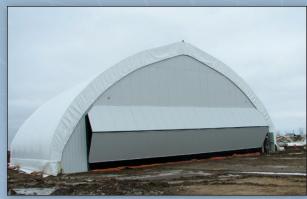

### **Ponywall**

Ponywall models are available from 32' to 60'

They typically are mounted on concrete walls. However, the 32' to 40 wide' shelters can be mounted on a wooden wall.

50' x 100' Freestanding

60' x 132' High Profile

110' x 108' Freestanding

40' x 48' Ponywall

60' x 168' Freestanding

90' x 204' Freestanding

**Loading Dock** 