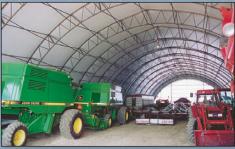

#### **Leaders in Innovation for Agricultural, Commercial, and Industrial Sectors**

Welded Truss rafter systems in **Diamond Shelters** produce a wide open space, valued in warehousing and manufacturing design.

### **Open Space**

At widths up to 160', **Diamond Shelters** are well suited for large operations in:

- Agriculture
- Manufacturing
- Warehousing