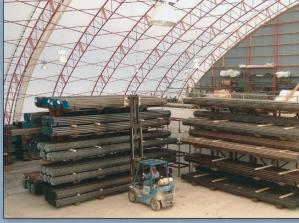

#### **Leaders in Innovation for Agricultural, Commercial, and Industrial Sectors**

Welded Truss rafter systems in **Diamond Shelters** produce a wide open space, valued in warehousing and manufacturing design.

### **Open Space**

At widths up to 160', **Diamond Shelters** are well suited for large operations in:

- Agriculture
- Manufacturing
- Warehousing