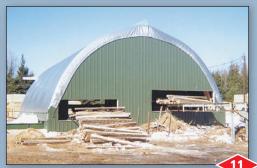

but also has a large heated packaging area built inside. One double sliding door, four overhead doors (one with a loading dock) and three man doors provide quick and easy access to warehouse from any direction.



#### **Leaders in Innovation for Agricultural, Commercial, and Industrial Sectors**

Welded Truss rafter systems in **Diamond Shelters** produce a wide open space, valued in warehousing and manufacturing design.



60' x 336' Freestanding Grain Storage









120' x 132' Freestanding Baseball Practice Facility



70' x 120' High Profile Arena











50' Insulated Wood Workshop





### 19' to 160' Welded Truss Models

All specifications subject to change without notice.





# Diamond Shelters Meeting & Exceeding Your Needs www.DiamondShelters.net



























### Diamond Shelters Effective Cost Advantages

#### **Durable** Covers

- ◆ All **Diamond Shelter** covers are top quality, North American made 12 oz. polyethylene fabric. D-rings are spaced every 18" and have double reinforced
- Optional Pipe & Ratchet Tie Down system.
- Our Pipe & Ratchet Tie Down system is standard on all 80' to 160' wide **Diamond** Shelters.
- Flame retardant covers are also available.

#### Warranty

► All 12 oz. Diamond **Shelters**' roof covers are backed by a pro-rated warranty.







- Diamond Shelters allow in an abundance of natural lighting.
- **♦ Diamond Shelters** provide the most cost effective space for a durable, clear span structure.
- Diamond Shelters can be erected in a very short period of time, which reduces construction costs.
- ♦ Diamond Shelte