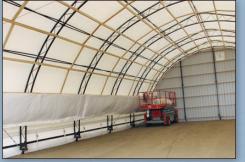

#### **Leaders in Innovation for Agricultural, Commercial, and Industrial Sectors**

Welded Truss rafter systems in **Diamond Shelters** produce a wide open space, valued in warehousing and manufacturing design.

#### Quality Construction

- All Diamond Shelter
  Welded Truss frames are
  constructed of hollow
  structural tube with yield
  and tensile strengths
  that allow them to
  withstand heavier stress
  loads. All frames are
  engineered to meet
  requirements of the
  National Building Code.
- All models are available with 8, 10' or 12' rafter spacing. Spacing required will depend on wind, rain and snow loads at building site.
- All rafters and cross bracing have easy to assemble bolt together joints.
- Truss end frame poles withstand higher wind loads.