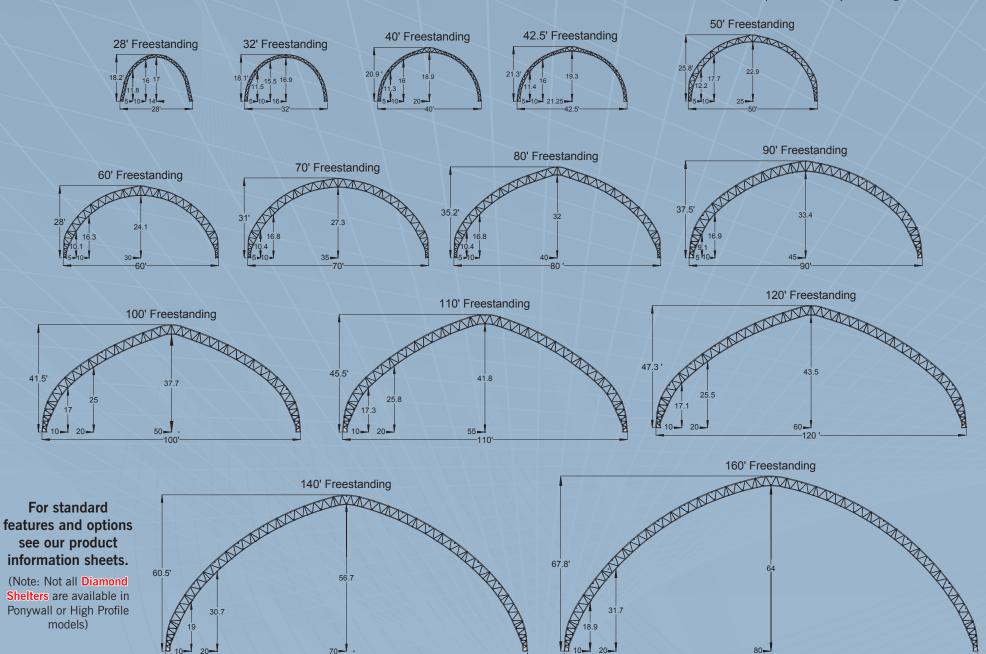

### **Freestanding** & High Profile

Freestanding models are available from 19' to 160' wide. **Diamond Shelters** High Profile models are available from 19' to 120' wide.

They are typically mounted on concrete foundations or screw

### 19' to 160' Welded Truss Models

All specifications subject to change without notice.