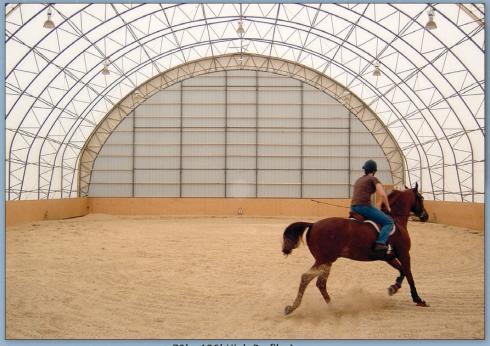

60' x 336' Freestanding Grain Storage

120' x 132' Freestanding Baseball Practice Facility

70' x 120' High Profile Arena

50' Insulated Wood Workshop