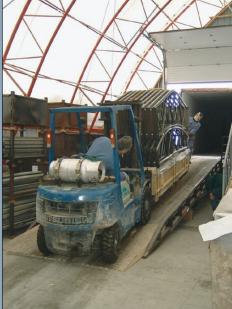

Highway Maintenance Salt and Sand Storage

This 110' x 120' **Diamond Shelter** serves not only as a warehouse, but also has a large heated packaging area built inside. One double sliding door, four overhead doors (one with a loading dock) and three man doors provide quick and easy access to warehouse from any direction.