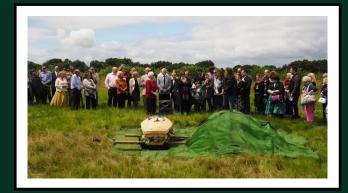

# WHAT IS NATURAL BURIAL?

Natural burial is a way of caring for our loved ones and also aides in the conservation of natural resources, reduction of carbon emissions, protection of worker health and the preservation of the habitat.

Highland Meadow will allow families to mourn and take part in the grieving process. It is an intimate and handson way to honor your loved ones, surrounded by nature in the serenity of the meadow, returning a body to the Earth.

#### WHAT BURIAL ENCLOSURES ARE AL-LOWED IN THE HIGHLAND MEADOW?

Use of a shroud, natural burial container or biodegradable urns are permitted.