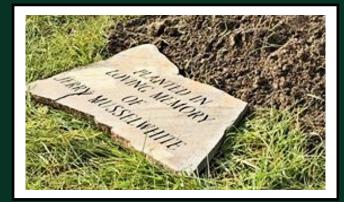

#### IF IT'S NATURAL, WHAT TYPE OF MEMORIAL CAN I HAVE?

The cemetery will provide you with options for a natural stone memorial.