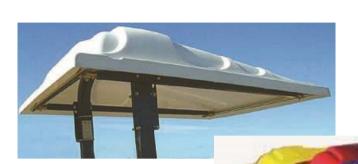

## TRACTOR SUN ROOFS

Help the fight against skin cancer.

Available in 3 sizes.

JUNIOR: 860x1200mm

STANDARD: 1145x1524mm

SENIOR: 1525x1650mm

Available in a Range of Colours Including white