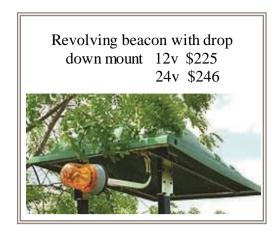

Polyethylene

| <b>Mounting Kit</b> | <b>Junior Canopy</b> | <b>Standard Canopy</b> | Senior Canopy |
|---------------------|----------------------|------------------------|---------------|
| Canopy              | \$330                | \$396                  | \$530         |
| 2 Leg ROP           | <b>\$79</b>          | \$85                   | <b>\$104</b>  |
| Basic frame         | \$58                 | <b>\$91</b>            | \$83          |
| Hoop frame          | <b>\$117</b>         | \$130                  | \$142         |



2 leg ROP mount



Basic frame



Hoop frame mount

## All prices plus GST & Freight

Available from

DISCOUNT TRACTOR PARTS
7B Manga Road
Silverdale
AUCKLAND
Ph 0800 872272 Fax 09 8335186
sales@discounttractorparts.co.nz

www.discounttractorparts.co.nz