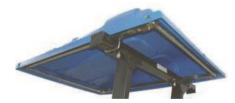

## TRACTOR SUN ROOFS

Help the fight against skin cancer.

Available in 3 sizes.

JUNIOR: 860x1200mm

STANDARD: 1145x1524mm

SENIOR: 1525x1650mm



Available in a Range of Colours Including white

## Manufactured from 6mm thick virtually unbreakable Polyethylene

| <b>Mounting Kit</b> | <b>Junior Canopy</b> | <b>Standard Canopy</b> | Senior Canopy |
|---------------------|----------------------|------------------------|---------------|
| Canopy              | \$330                | \$396                  | \$530         |
| 2 Leg ROP           | <b>\$79</b>          | \$85                   | <b>\$104</b>  |
| Basic frame         | \$58                 | <b>\$91</b>            | \$83          |
| Hoop frame          | <b>\$117</b>         | \$130                  | \$142         |



2 leg ROP mount



Basic frame



Hoop frame mount

## All prices plus GST & Freight

Available from

DISCOUNT TRACTOR PARTS
7B Manga Road
Silverdale
AUCKLAND
Ph 0800 872272 Fax 09 8335186
sales@discounttractorparts.co.nz

www.discounttractorparts.co.nz