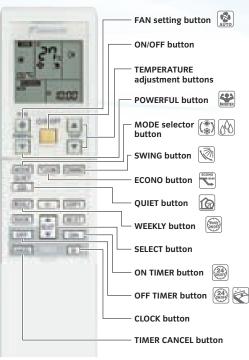

## **REMOTE CONTROLLERS**

24

Selects mode: automatic, cooling, heating, dry, fan-only operation

Vertical Auto-Swing

Selects between 5

fan speeds and Indoor

Unit Quiet Operation

(up and down)

- **4** Outdoor Unit Quiet Operation
- 5 Intelligent Eye
  - 6 Horizontal Auto-Swing (left and right)
  - 7 Cancels On/Off Timer
  - 8 24-Hour On Timer
  - 24-Hour Off Timer and Night Set Mode
  - 10 Sets Timer
  - **11** Displays Time