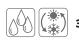

## **REMOTE CONTROLLERS**

24

Selects mode: automatic, cooling, heating, dry, fan-only operation

Vertical Auto-Swing

Selects between 5

fan speeds and Indoor

Unit Quiet Operation

(up and down)

- **4** Outdoor Unit Quiet Operation
- 5 Intelligent Eye
  - 6 Horizontal Auto-Swing (left and right)
  - 7 Cancels On/Off Timer
  - 8 24-Hour On Timer
  - 24-Hour Off Timer and Night Set Mode
  - 10 Sets Timer
  - **11** Displays Time