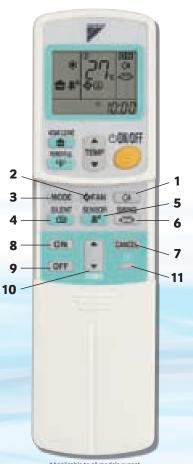

## LCD WIRELESS REMOTE CONTROL

This remote control puts superior comfort at your fingertips. Frequently used buttons are instantly accessible while other buttons are under the cover of the remote. A large liquid crystal display panel makes it easy to read the settings and the On/Off button has a raised dot so that you can feel it in the dark.

## NEWLY DEVELOPED WIRELESS REMOTE CONTROLLER

The remote controller with a backlit liquid crystal display and luminescent control buttons, also features a built-in weekly time clock that can be programmed on or off to suit your personal lifestyle with up to four actions per day for each day of the week. The intelligent controller not only allows you to program on and off time, but also the desired temperature. Furthermore, the copy function enables any daily program to be replicated on any other day or days as required. Correct programming of the unit will also result in considerable energy savings.

The LCD panel with backlight A luminescent material is used for the buttons on the surface.

Applicable to FVXS models.