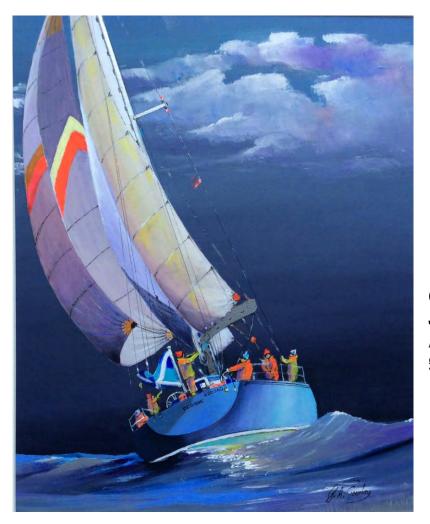

**RED SAIL, DUNURE** PETER FOYLE Oil 51 x 41 cm **£895** 

MARKET STALLS, PROVENCE PETER FOYLE Oil 51 x 41 cm £895

POPPIES JAMES FULLARTON Oil 105 x 90cm £12,000 (inclusive of VAT).

AYRSHIRE FARM WINTER DIANNE GARDNER Mixed Media 35 x 35 cm £275