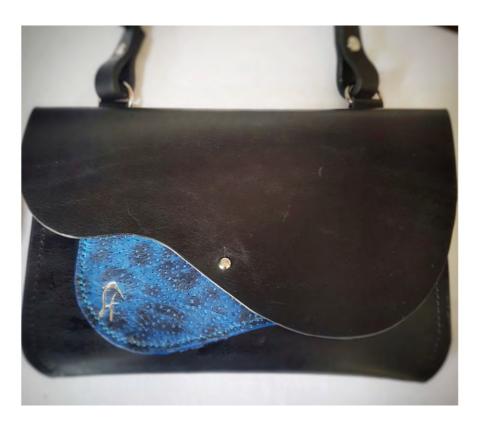

#### KELLY ESPINDOLA Grey leather and Icelandic Salmon Leather Crossbody £80

Grey Leather and Iceland Salmon Purse £45

KELLY ESPINDOLA Grey leather and Icelandic Salmon Leather Bifold Wallet **£65** 

KELLY ESPINDOLA Black leather and blue Wolf Fish leather envelope crossbody £80