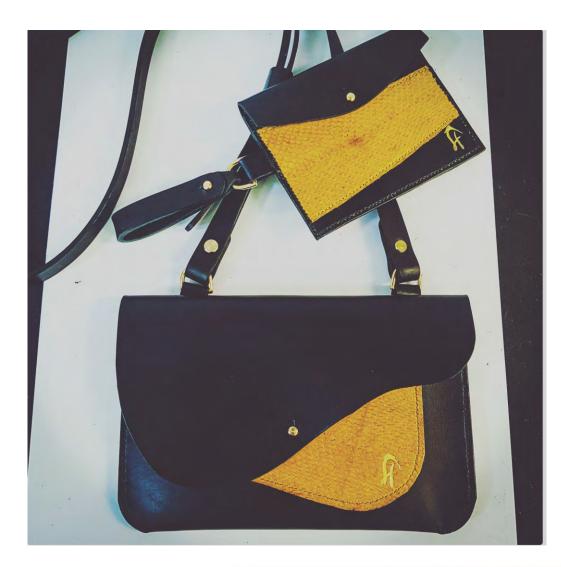

#### KELLY ESPINDOLA Black leather and yellow Icelandic Salmon leather purse £45

Black leather and yellow Icelandic Salmon Leather envelope crossbody £80