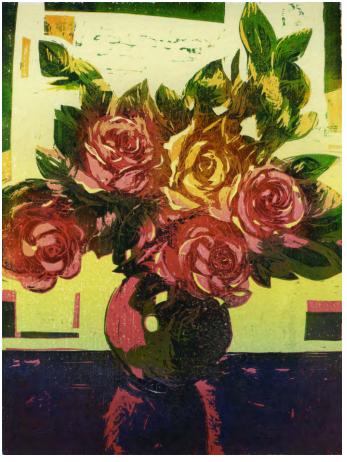

#### **ROSES FOR ELIZABET**

IAN McNICOL Reduction Woodcut 51 x 41 cm framed £250

SANTA MARIA DELLA SALUTE CLARE RENNIE Mixed Media 29 x 29 cm (framed size) £380

RIALTO CLARE RENNIE Mixed Media 40 x 40 cm (framed size) £380