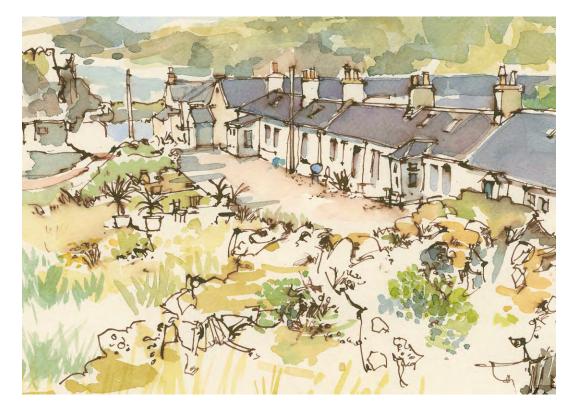

FISHERMEN'S ROW, DUNURE CAROL SCOULLER Watercolour 18 x 25 cm £350.00

**GREENHOUSE AND TOOLSHED** GLEN SCOULLER *RSW, RGI* oil on panel 61 x 85 cm **£5,500.00** 

**DOVES AND STARGAZERS** GLEN SCOULLER *RSW, RGI* Oil on panel 61 x 122 cm **£7,000.00** 