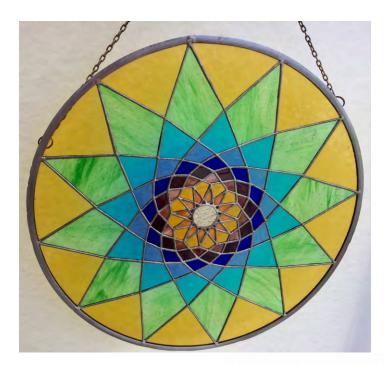

Coloured Standing Stars LEONA STEWART Fused Glass, 16 cm H x 12 cm W Base approx 8 cm dia. £24 Each

Abstract Xmas T-Light Holder LEONA STEWART Fused Glass 9 cm dia x 6cm deep £24

Solus LEONA STEWART 53 cm dia, stained glass panel £450