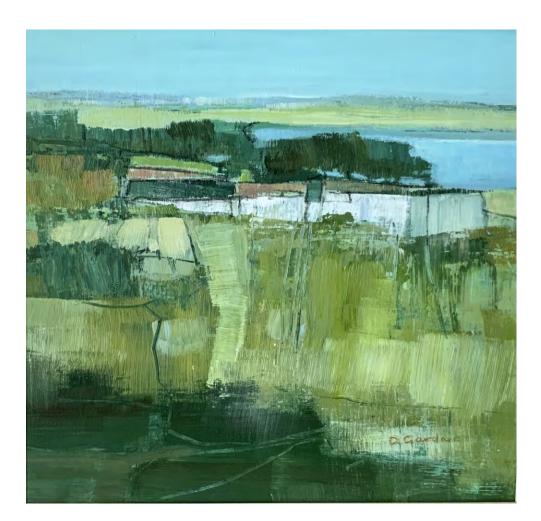

**RED SAIL, DUNURE** PETER FOYLE Oil 51 x 41 cm **£895** 

MARKET STALLS, PROVENCE PETER FOYLE Oil 51 x 41 cm £895

POPPIES JAMES FULLARTON Oil 105 x 90cm £12,000 (inclusive of VAT).

AYRSHIRE FARM WINTER DIANNE GARDNER Mixed Media 35 x 35 cm £275

#### AYRSHIRE FARM SUMMER DIANNE GARDNER Mixed Media 35 x 35 cm £275

**EXUBERANCE** JAMES A GOURLAY Acrylic on Board 87 x 67 cm **£500** 

CHASING THE WIND JAMES A GOURLAY Acrylic on Board 51 x 59 cm £250