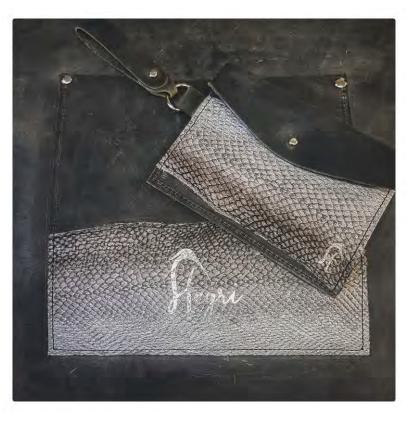

#### KELLY ESPINDOLA Black leather and yellow Icelandic Salmon leather purse £45

Black leather and yellow Icelandic Salmon Leather envelope crossbody £80

#### KELLY ESPINDOLA Grey leather and Icelandic Salmon Leather Crossbody £80

Grey Leather and Iceland Salmon Purse £45

KELLY ESPINDOLA Grey leather and Icelandic Salmon Leather Bifold Wallet **£65** 

KELLY ESPINDOLA Black leather and blue Wolf Fish leather envelope crossbody £80