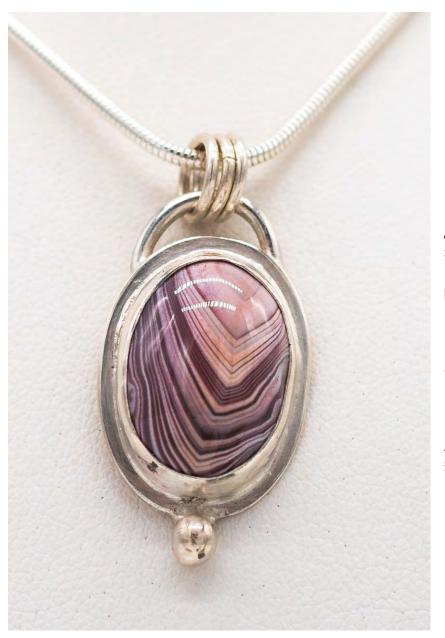

#### A MARCH LANDSCAPE BRIDGET HUNTER

Oil on Canvas 50 X 50 cm (Framed) **£520** 

**ST MICHEL D'EUZET** CHARLES JAMIESON *MFA PAI PPAI* Oil on Linen 46 x 41 cm **£2,200** 

JANET LAURIE Scottish Agates Handmade Sterling silver pendant set with a beautiful Ferryden Agate from Montrose.

Pendant size 30mm by 16mm Sterling silver snake chain 18inch long

Hallmarked at the Edinburgh Assay Office. **£145** 

JANET LAURIE Scottish Agates Handmade Sterling silver ring set with a beautiful Middlefield Agate from Cupar, Fife.