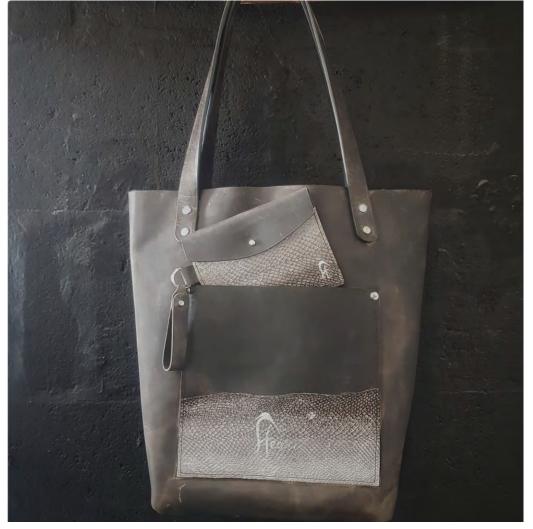

#### KELLY ESPINDOLA Grey leather and Icelandic Salmon Leather Tote £140

Grey Leather and Iceland Salmon small purse £45