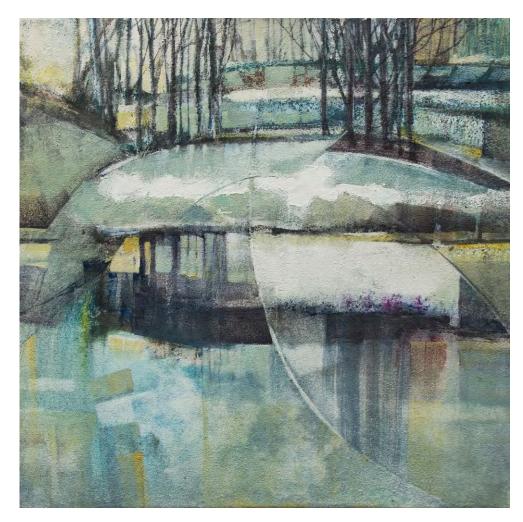

#### **FROZEN POND**

JOHN MACDONALD Mixed Media on Board 49 x 49 cm (69 x 69 cm framed) £480

DREAMING OF VENICEMARGARET MACDONALDAcrylic on Paper85 x 64 cm£280