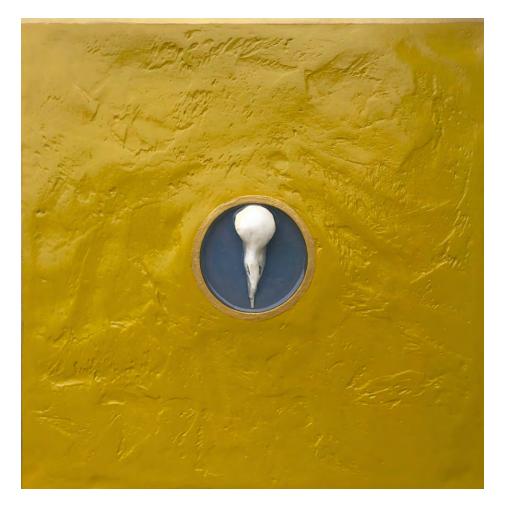

BIRD SONG BY DAY VANESSA LAWRENCE Wire set in Resin & Plaster £395

ALONG THE MOORS VANESSA LAWRENCE Wire & Plaster Bird Skull set in Resin & Plaster £450