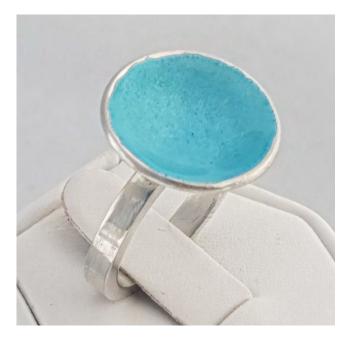

JANET LAURIE Vitreous sea blue enamel dome & Sterling silver ring, size O **£95** 

JANET LAURIE Vitreous sea blue enamel dome & Sterling silver earrings £89

JANET LAURIE Vitreous sea blue enamel dome & Sterling silver pendant £110