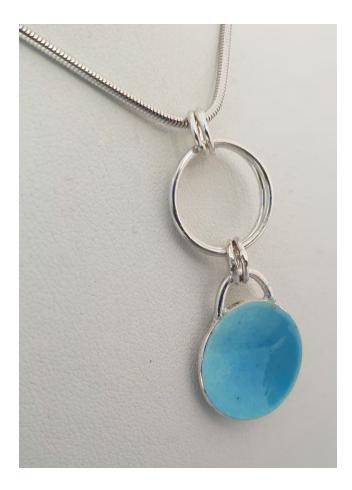

JANET LAURIE Vitreous sea blue enamel dome & Sterling silver ring, size O **£95** 

JANET LAURIE Vitreous sea blue enamel dome & Sterling silver earrings £89

JANET LAURIE Vitreous sea blue enamel dome & Sterling silver pendant £110