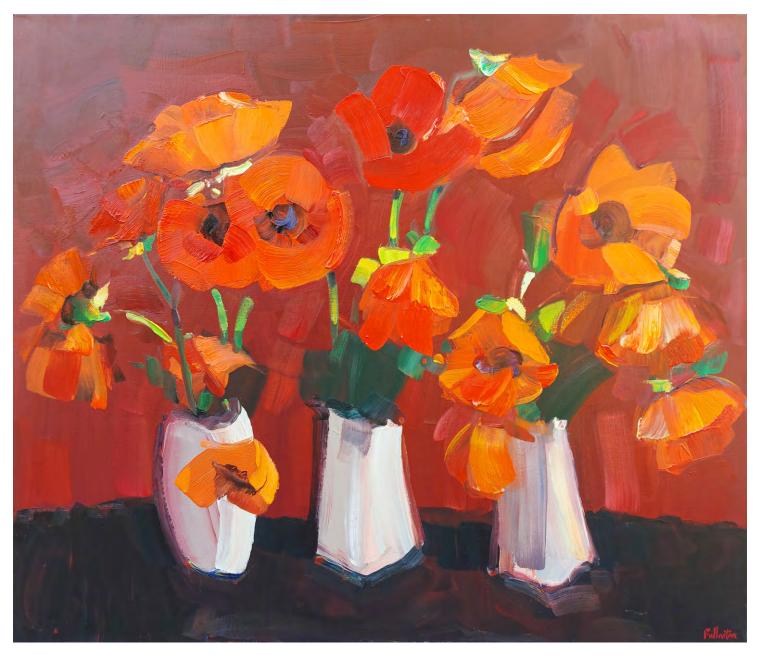

**RED SAIL, DUNURE** PETER FOYLE Oil 51 x 41 cm **£895** 

MARKET STALLS, PROVENCE PETER FOYLE Oil 51 x 41 cm £895

POPPIES JAMES FULLARTON Oil 105 x 90cm £12,000 (inclusive of VAT).

AYRSHIRE FARM WINTER DIANNE GARDNER Mixed Media 35 x 35 cm £275