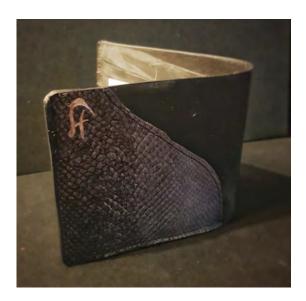

#### KELLY ESPINDOLA Grey leather and Icelandic Salmon Leather Crossbody £80

Grey Leather and Iceland Salmon Purse £45

KELLY ESPINDOLA Grey leather and Icelandic Salmon Leather Bifold Wallet **£65** 

KELLY ESPINDOLA Black leather and blue Wolf Fish leather envelope crossbody £80