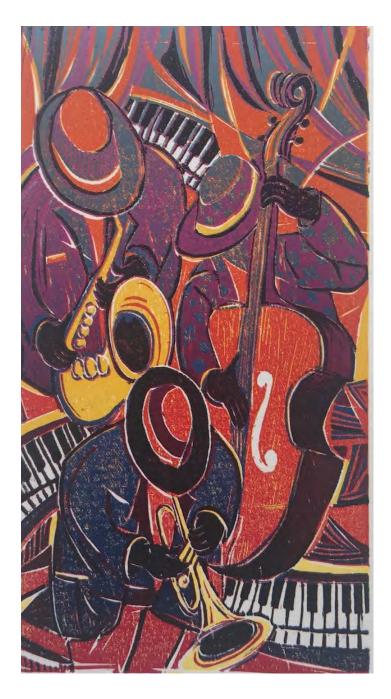

#### CORNFLOWERS

MARGARET MACDONALD Acrylic on Board 46 x 46 cm £180

JAZZMEN IAN McNICOL Reduction Woodcut 41 x 32 cm framed £190