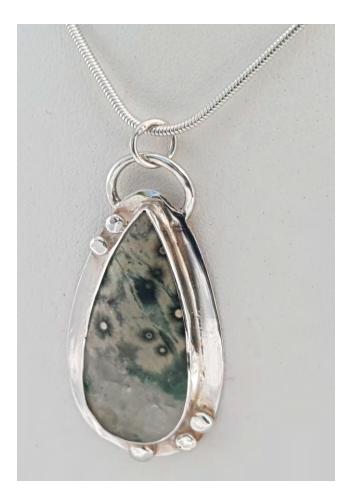

Ring size R (UK size ) Sterling silver ring Shank 10mm wide, 1.2mm thick. Middlefield Agate with Sterling silver setting 20 x 15mm.

Hallmarked at the Edinburgh Assay office. **£155** 

JANET LAURIE Ocean Jasper & Sterling silver pendant (one of a kind) £195.00