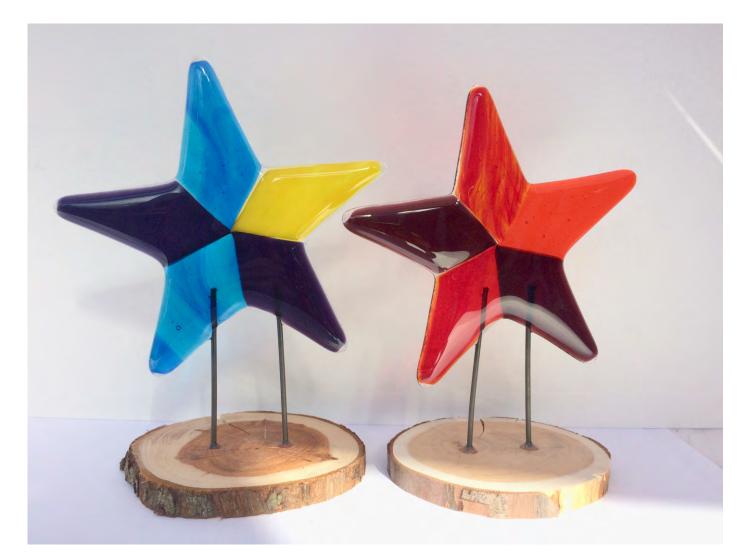

Coloured Standing Stars LEONA STEWART Fused Glass, 16 cm H x 12 cm W Base approx 8 cm dia. £24 Each

Abstract Xmas T-Light Holder LEONA STEWART Fused Glass 9 cm dia x 6cm deep £24

Solus LEONA STEWART 53 cm dia, stained glass panel £450