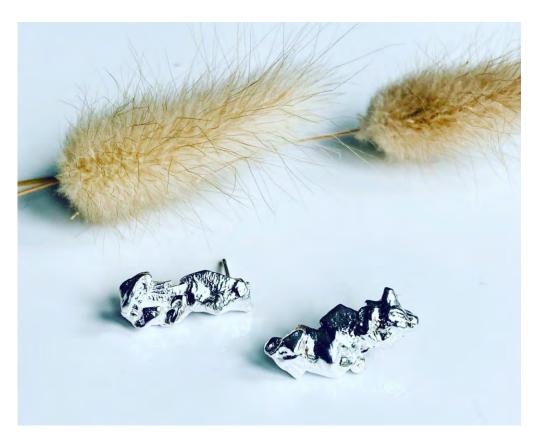

VIOLETA SKINNER Sidebar ring £250

VIOLETA SKINNER Straight drop earrings £130

VIOLETA SKINNER Curved drop earrings £150

VIOLETA SKINNER Adjustable ring £230

VIOLETA SKINNER Long open chain necklace £190

VIOLETA SKINNER Closed chain Necklace £180