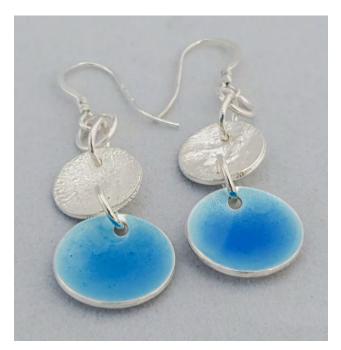

JANET LAURIE Vitreous sea blue enamel dome & Sterling silver ring, size O **£95** 

JANET LAURIE Vitreous sea blue enamel dome & Sterling silver earrings £89

JANET LAURIE Vitreous sea blue enamel dome & Sterling silver pendant £110