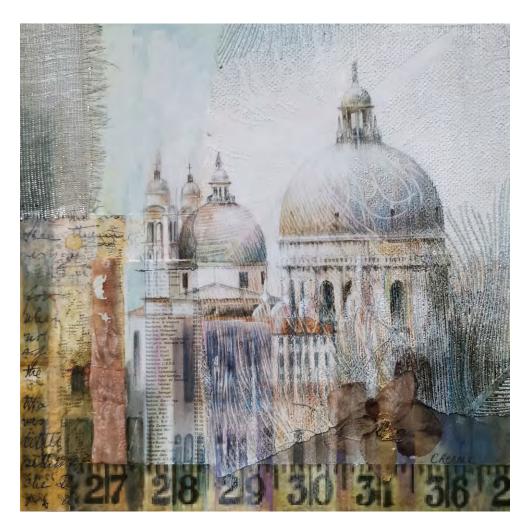

#### **ROSES FOR ELIZABET**

IAN McNICOL Reduction Woodcut 51 x 41 cm framed £250

SANTA MARIA DELLA SALUTE CLARE RENNIE Mixed Media 29 x 29 cm (framed size) £380

RIALTO CLARE RENNIE Mixed Media 40 x 40 cm (framed size) £380