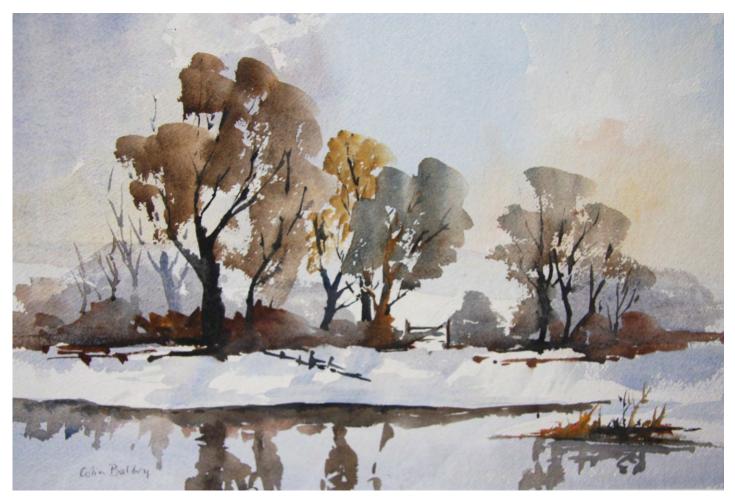

The Maclaurin Art Gallery Rozelle Estate, Monument Road, Ayr, KA7 4NQ

Monday to Saturday 10am - 5pm Sunday 12 noon - 5pm

The Maclaurin Trust is a Scottish Charity No:- 12798

COLOURS OF WINTER COLIN BALDRY Watercolour 40 x 30.5 cm (68.5 x 45.5 cm Framed) **£250** 