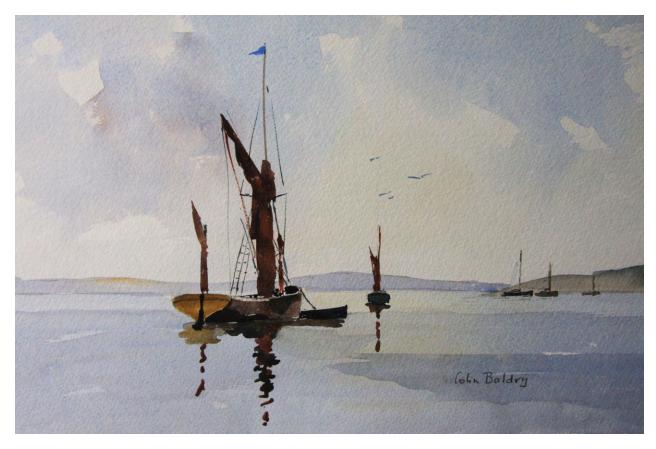

BARGES AT REST COLIN BALDRY Watercolour 40.5 x 25.5 cm (61 x 46 cm Framed) £200

LBD MICHAEL CLARK *PAI RSW* Oil on board 12 x 20cm £550