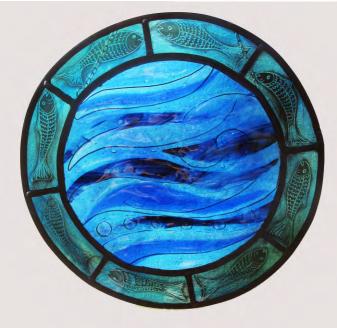

Sealife LEONA STEWART 41 cm dia, stained glass panel with kilncarved, painted and fused glass. £450

Calm Waters LEONA STEWART 40 cm dia, Stained glass panel with kilncarved and fused glass. £450