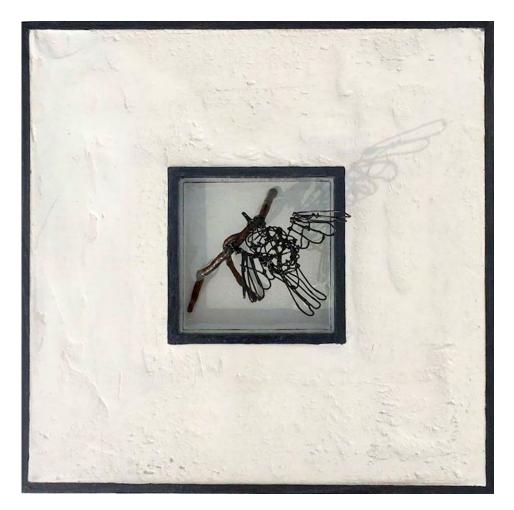

BIRD SONG BY DAY VANESSA LAWRENCE Wire set in Resin & Plaster £395

ALONG THE MOORS VANESSA LAWRENCE Wire & Plaster Bird Skull set in Resin & Plaster £450