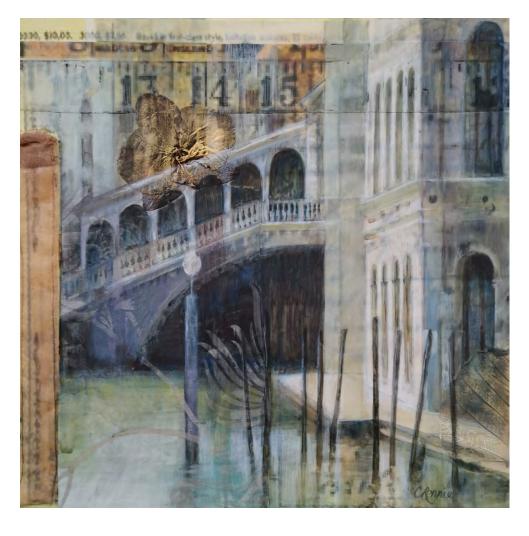

#### **ROSES FOR ELIZABET**

IAN McNICOL Reduction Woodcut 51 x 41 cm framed £250

SANTA MARIA DELLA SALUTE CLARE RENNIE Mixed Media 29 x 29 cm (framed size) £380

RIALTO CLARE RENNIE Mixed Media 40 x 40 cm (framed size) £380