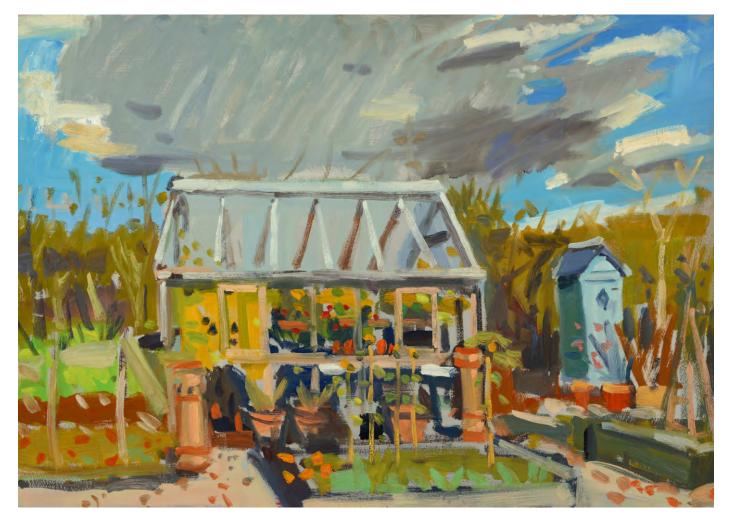

FISHERMEN'S ROW, DUNURE CAROL SCOULLER Watercolour 18 x 25 cm £350.00

**GREENHOUSE AND TOOLSHED** GLEN SCOULLER *RSW, RGI* oil on panel 61 x 85 cm **£5,500.00** 

**DOVES AND STARGAZERS** GLEN SCOULLER *RSW, RGI* Oil on panel 61 x 122 cm **£7,000.00** 