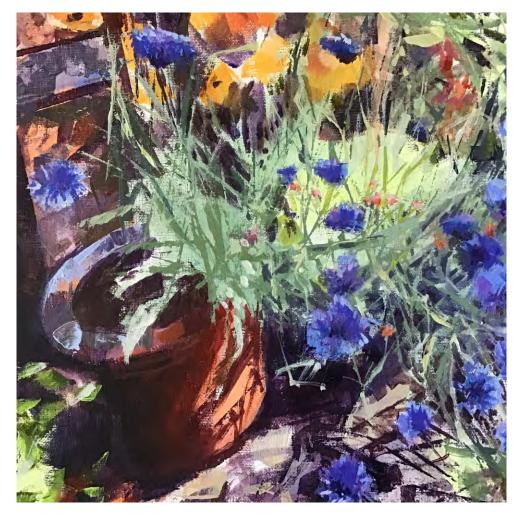

#### CORNFLOWERS

MARGARET MACDONALD Acrylic on Board 46 x 46 cm £180

JAZZMEN IAN McNICOL Reduction Woodcut 41 x 32 cm framed £190