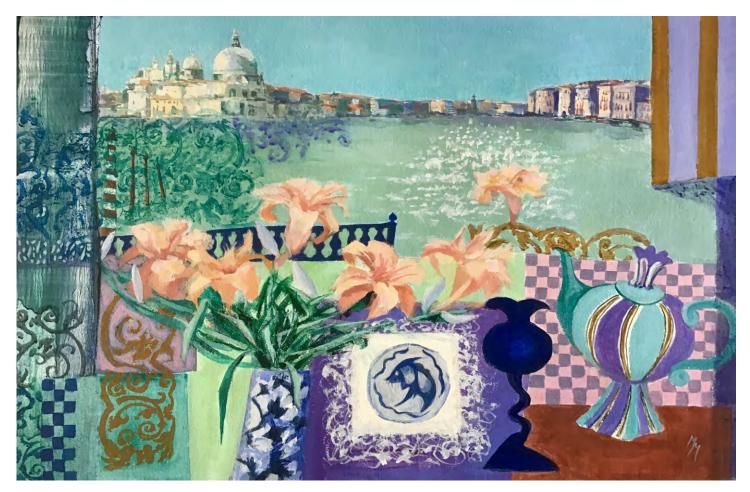

#### **FROZEN POND**

JOHN MACDONALD Mixed Media on Board 49 x 49 cm (69 x 69 cm framed) £480

DREAMING OF VENICEMARGARET MACDONALDAcrylic on Paper85 x 64 cm£280