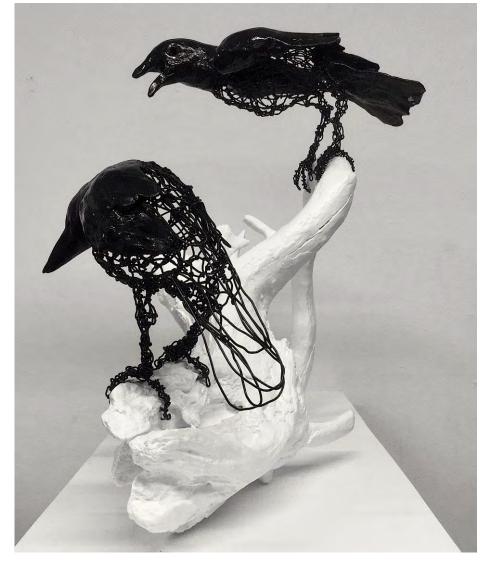

DARVEL FROM HILLTOP DOUGLAS LENNOX Pastel 50 x 32 cm £375

VALLEY FARMS DOUGLAS LENNOX Pastel 50 x 32 cm £375

BARN OWL VANESSA LAWRENCE Wire & Plaster 61 x 48 x 30 cm £800

THE RAVENS VANESSA LAWRENCE Wire & Plaster 58 x 53 x 38 cm £750