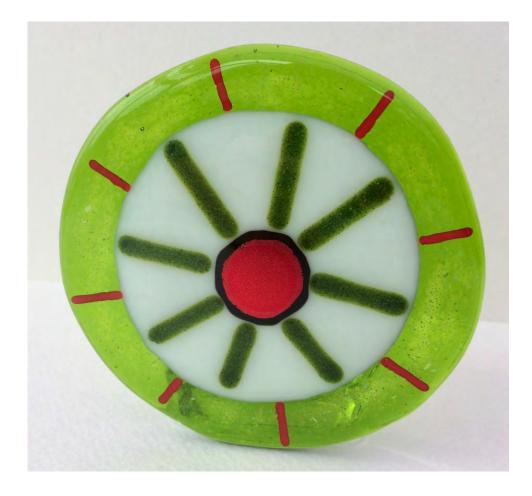

Coloured Standing Stars LEONA STEWART Fused Glass, 16 cm H x 12 cm W Base approx 8 cm dia. £24 Each

Abstract Xmas T-Light Holder LEONA STEWART Fused Glass 9 cm dia x 6cm deep £24

Solus LEONA STEWART 53 cm dia, stained glass panel £450