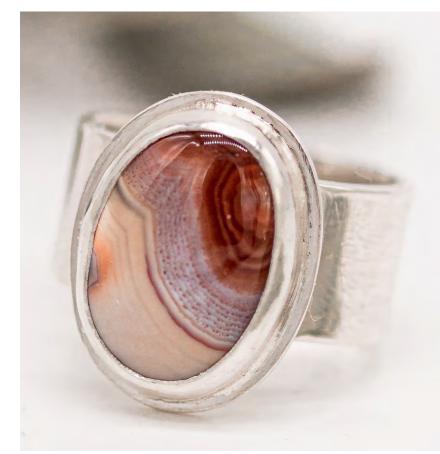

Pendant size 30mm by 16mm Sterling silver snake chain 18inch long

Hallmarked at the Edinburgh Assay Office. **£145** 

JANET LAURIE Scottish Agates Handmade Sterling silver ring set with a beautiful Middlefield Agate from Cupar, Fife.

Ring size R (UK size ) Sterling silver ring Shank 10mm wide, 1.2mm thick. Middlefield Agate with Sterling silver setting 20 x 15mm.

Hallmarked at the Edinburgh Assay office. **£155** 

JANET LAURIE Ocean Jasper & Sterling silver pendant (one of a kind) £195.00