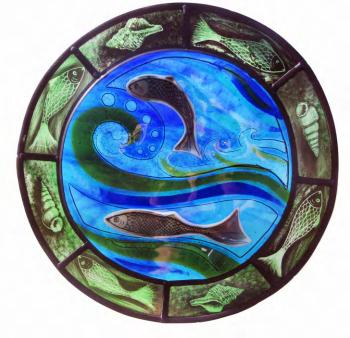

Sealife LEONA STEWART 41 cm dia, stained glass panel with kilncarved, painted and fused glass. £450

Calm Waters LEONA STEWART 40 cm dia, Stained glass panel with kilncarved and fused glass. £450