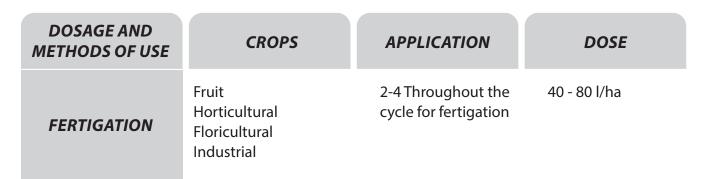

* (%w/w)

| Total nitrogen (N)                | 8%    |
|-----------------------------------|-------|
| Nitric nitrogen (N)               | 8%    |
| Water-soluble calcium oxide (CaO) | 14%   |
| Water-soluble iron (Fe)           | 0.02% |
| Iron (Fe) chelated with EDTA      | 0.02% |

IDRO Ca / Fe is a solution of calcium nitrate enriched with EDTA chelated iron which benefits the vegetative growth. The product contributes to healthy plant growth, improves tissue texture strengthening the cell walls of the trunk and leaves. IDRO Ca / Fe improves the quality standards of productions acting on the color and preservability of fruits. The complexed iron with an innovative chelating agent is quickly assimilated and more stable in the soil effectively contributing to prevent leaves yellowing.



Warnings: Shake the product well before use. For any mixtures with other products, make preliminary tests. Observe the dosages shown. The product is not combustible and is stable at ordinary temperatures and pressures. Store the product in adequately ventilated rooms at temperatures between + 5 ° C and + 35 ° C.

| FORMULATION    | PACKAGE      |
|----------------|--------------|
| Soluble liquid | 5L 20L 1000L |