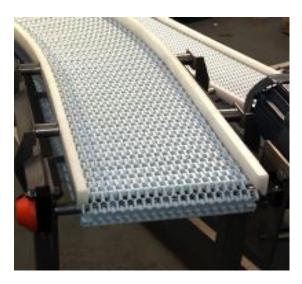

## **Ancillary Equipment Types**

- Bulk Container Loaders
- Bulk Lid Loaders
- Vibratory Feeders
- Auger Fillers
- Elevator Feed Conveyors
- Palletising Conveyors
- De-nesters for buckets, pots or trays
- Rotary Accumulation Tables
- Reel Feed Assemblies
- Can be integrated into existing lines
- Bespoke Designs