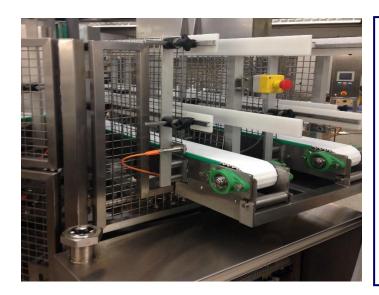

## **ANCILLARY EQUIPMENT**

Flexi-Pak's vast range of Ancillary Equipment can be supplied and installed as part of a turnkey solution with our rotary and linear pot filling machines or they can be added at a later date as an upgrade etc.

Flexi-Pak equipment is manufactured in stainless steel and is designed to be robust and easy to clean.

All our ancillary equipment is built to meet our customers' requirements.