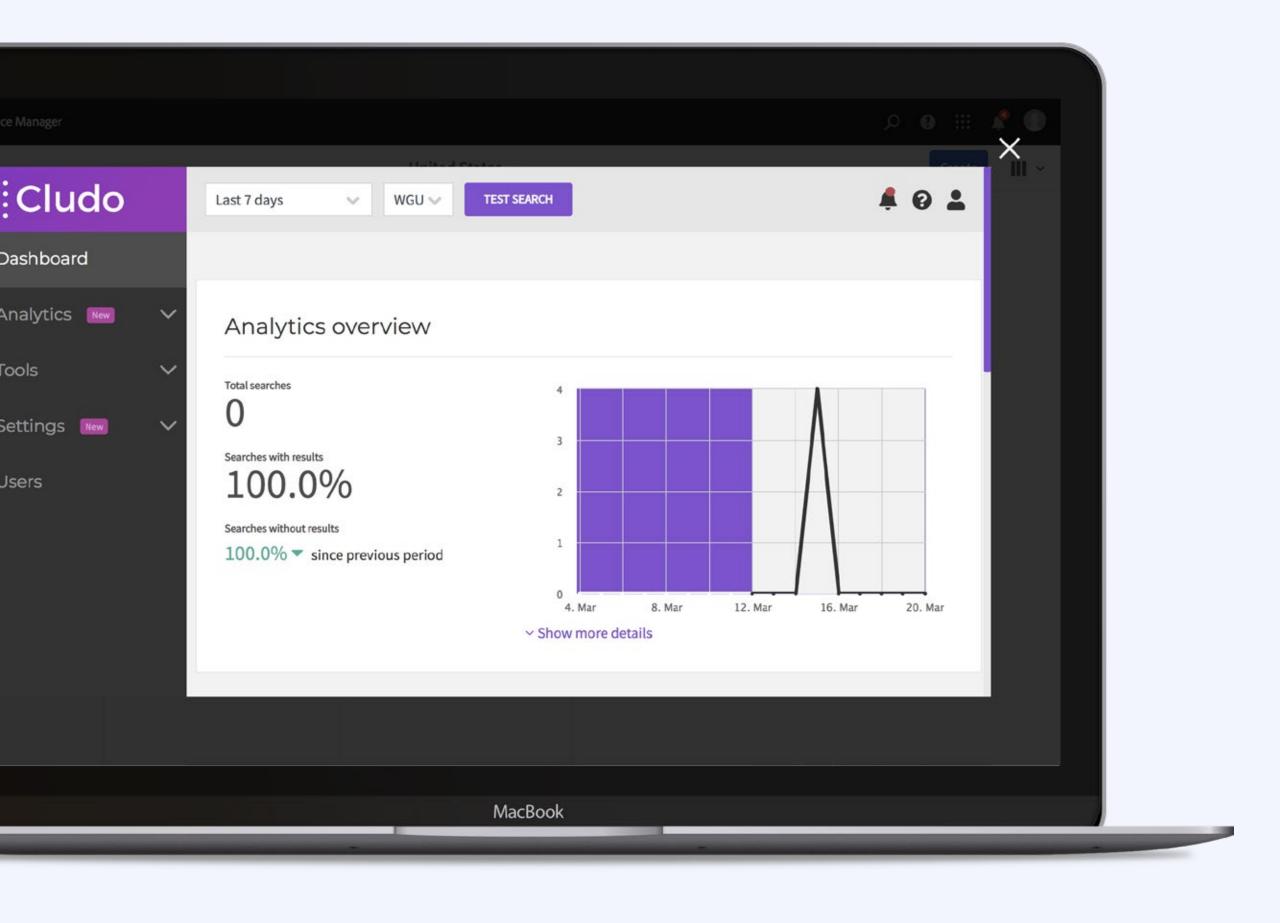

#### **Quick Dashboard Access**

Access your Cludo dashboard without leaving AEM through Adobe Exeperience Manager's Touch UI tools console.

## Review Search Analytics

Quick access to Cludo's actionable search analytics allow you to optimize your site search right from the source.