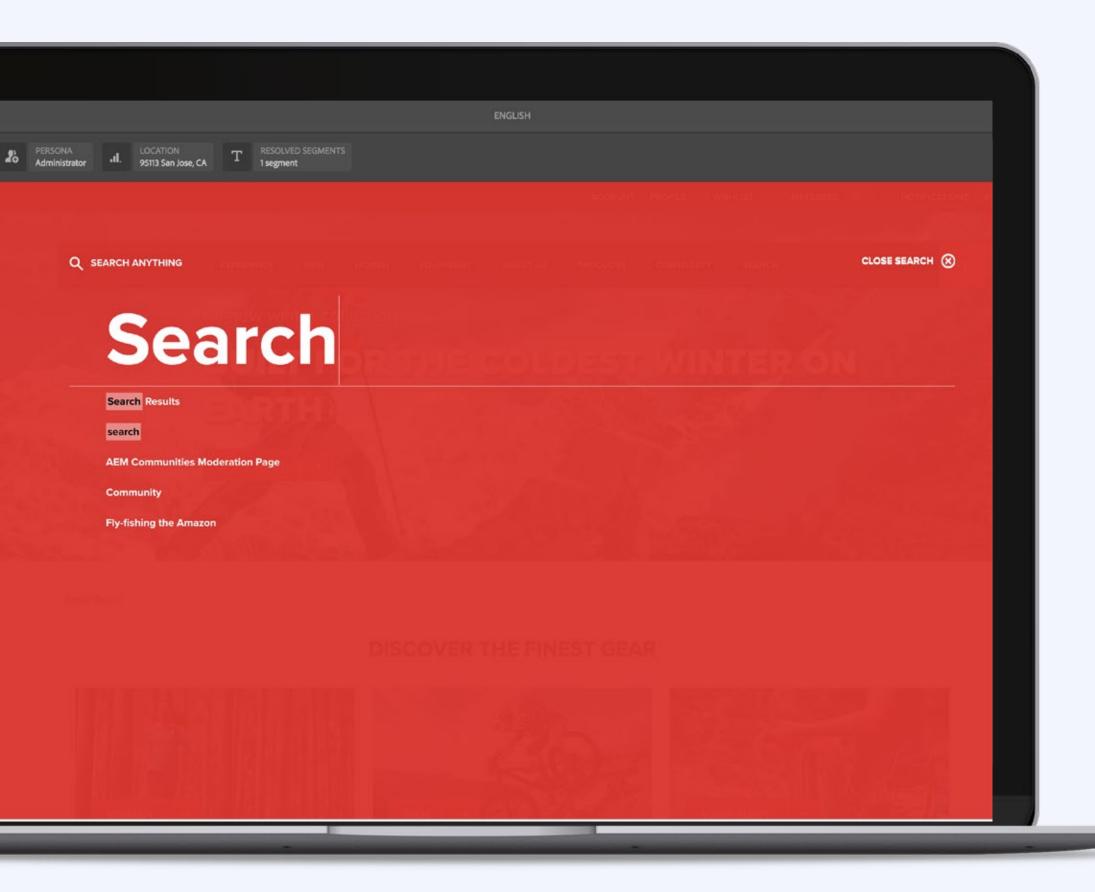

## Intelligent Autocomplete Input

Assist users by autocompleting their searches with intelligent results by simply placing a search component in our template.

#### Search Results

Customize the search results for any experience with an easy to use component.

## Intelligent Site Search Functionality

Enjoy smarter results with all components including bigram matching, synonyms, derivative words, spell check, keyword highlights, and "did you mean?"