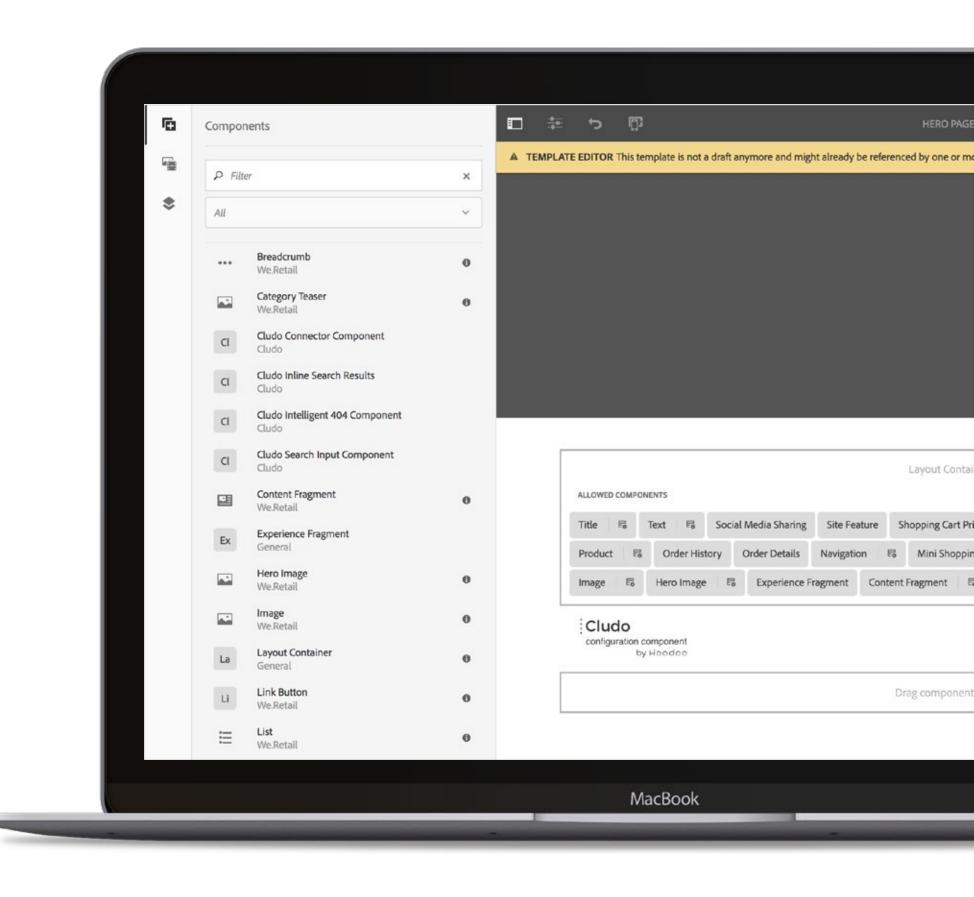

# Drag'n'Drop Cludo Components For Your Templates

## **Query-Driven Lists**

Drive smart page or asset listings from the Cludo API and get live content updates across pages without worrying about cache inconsistencies.