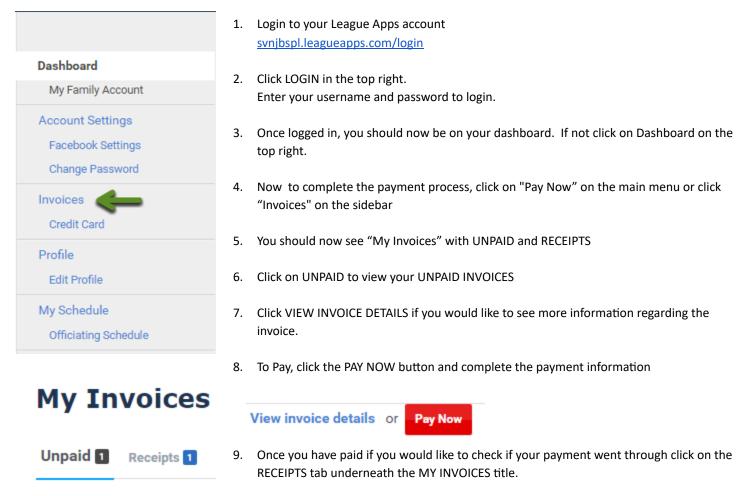

## HOW TO MAKE ONLINE PAYMENTS

Follow the instructions below, to make online payments in the League Apps registration platform.