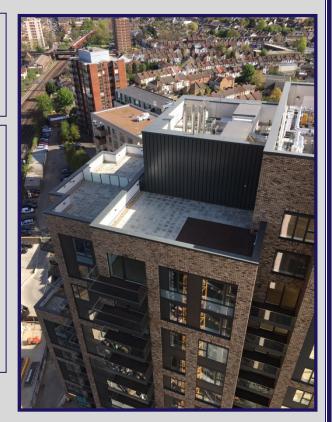

Alumasc waterproofing was specified at Morello. The bulk of this was Hydrotech hot melt structural waterproofing with inverted insulation and Marshall concrete paving slabs on pedestals. In some areas we utilised vacuum insulated panels within a Mastergold felt system to compensate for low thresholds whilst still meeting the required U values, these areas were then finished with Ecodek composite decking.