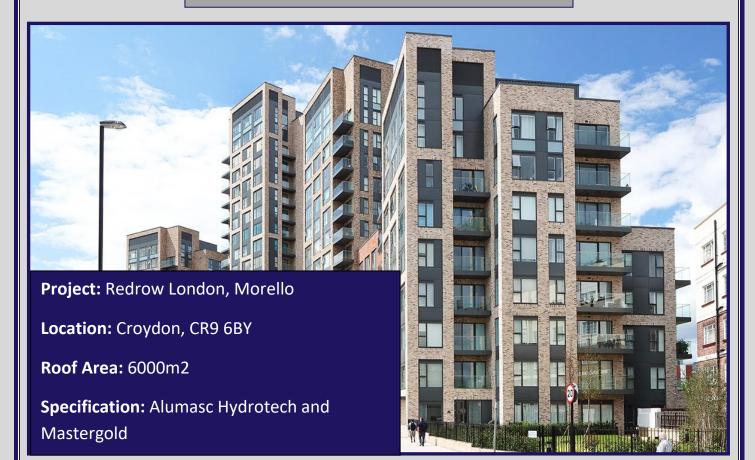

## Morello, Croydon

Morello is part of the £1 billion regeneration of Croydon.

Redrow and Menta, the developer, desired an aesthetically pleasing finish to suit to new look Croydon as well as durable waterproofing, which we duly delivered.

Alumasc waterproofing was specified at Morello. The bulk of this was Hydrotech hot melt structural waterproofing with inverted insulation and Marshall concrete paving slabs on pedestals. In some areas we utilised vacuum insulated panels within a Mastergold felt system to compensate for low thresholds whilst still meeting the required U values, these areas were then finished with Ecodek composite decking.