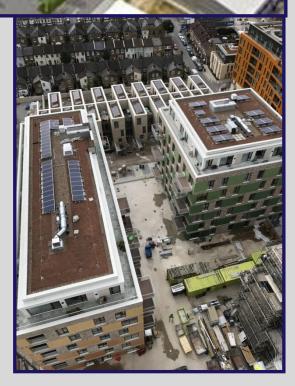

## Precision, Greenwich

Project: Weston Homes PLC - Precision

Location: Greenwich, SE10 0AG

Roof Area: 7800m2

Specification: Radmat Permaquik

The redevelopment of a former builder's yard in Greenwich into a new build block of residential flats, the developers were looking for a roof system which would offer long term waterproofing integrity, exceptional green credentials and enhanced aesthetics.

Working closely with our client, we were to provide a fast and effective waterproof system on program. The Radmat Permaquik system suited the requirements with a 14 day required curing time; we are a specialist contractor working with Radmat Waterproofing. The specification included the hot melt structural waterproofing, ProTherm G insulation and a mixture of green, biodiverse and paved roofs.

Working in close partnership with the Radmat field technicians we managed to successfully deliver the project on time and to a very high standard and detailing.

Southern Mastic Roofing Ltd Unit E, Birling Place Farm, Stangate Road, Birling, Kent, ME19 5JN T: 01634 242133 E: Enquiries@southernmasticroofing.co.uk