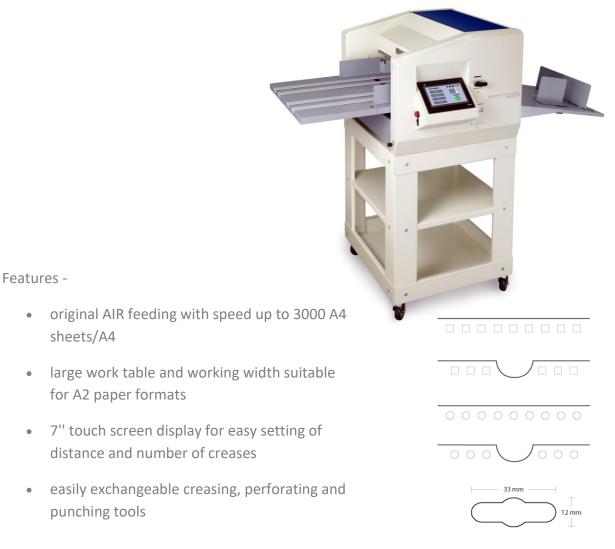

## Crease Smart 450 Air Speed

### Fully Automatic 'Multi Function' Creasing, Perforating & Punching Machine

#### Featuring – air feed technology & 2 direction perforating

The new Crease Smart AIRSPEED 450 is a suction feed, multi function, creasing, perforating and punching machine. Its unique air feed system enables processing of all types of paper within 80 - 400 gsm tolerance. Accuracy, feeding reliability, ease of use, optional rotary perforating and cutting tools, and higher speed and input capacity - are all main factors of this model providing a very versatile and efficient unit for todays modern print finishing environment.

- rotary perforating and slitting tools
- kiss-cutting
- cross-perforation in 1 pass
- optional partial perforating and cutting knife
- possibility of programme storage
- two widths of fine creasing channels
- high-quality anvil perforation
- optional wire punching tool
- optional <u>calendar punching tool</u>
- optional <u>Euro Punch tool</u>
- mobile table for easy manipulation
- batching