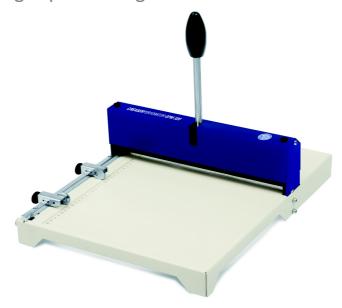

## Crease Smart 320

Manual creasing & perforating machine

The **Crease** *Smart* **320** is a heavy duty manual creasing and perforating machine suitable for modern processing of SRA3 format card and paper.

The machine features double crease paper guides with 'flip over' stops, paper skew adjustment, heavy duty operation handle and 3 options of crease width.

- Quality machine manufactured in Europe
- Solid metal construction
- Interchangeable quality crease and perforating blade
- High capacity 400 gsm creasing
- Choice of 3 different size crease channels 0.8,1.1 & 1.5mm
- Up to SRA3 paper size
- Strong easy action handle
- Two adjustable 'flip over' paper stops
- Accurate calibration for paper adjustment
- · Adjustment wheel for paper skew
- 320mm working width
- Weight 11 kg