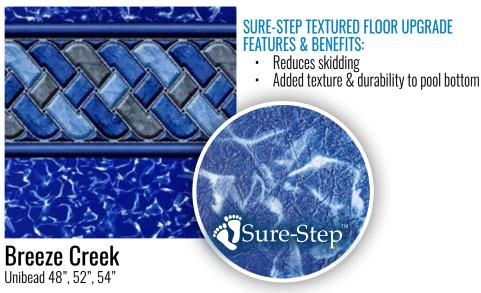

# BREEZE CREEK - SURE-STEP FLOOR EXCLUSIVE PATTERN 25 Yr. Limited / 5 Yr. Full Warranty with the Extended Warranty Protection