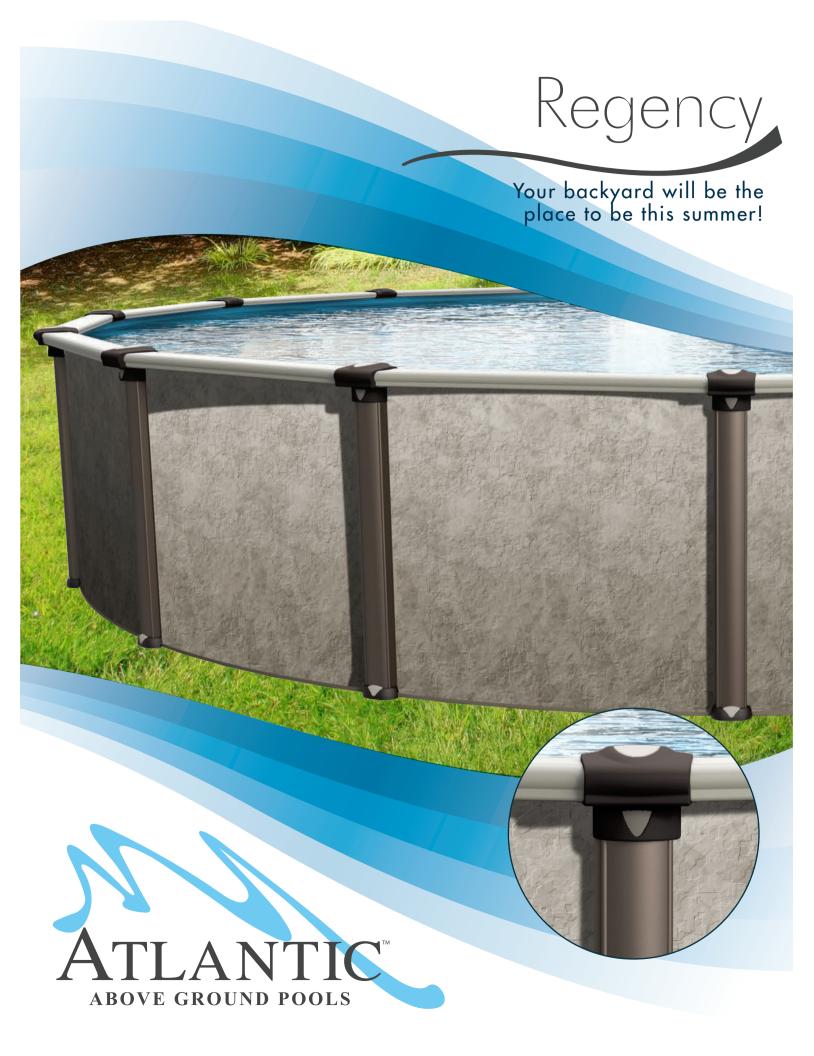

## Regency

Sonata wall with designer colors

## Top ledge and uprights

- 7" steel top ledges in designer-inspired sand color
- Mocha metallic steel uprights
- Super-sturdy steel frame

Introducing warm colors that redefine the norm. The Regency will provide a highly attractive enhancement for your backyard enjoyment.

Your backyard will be the place to be this summer!

12' • 15' • 18' • 21' 24' • 27' • 30'

12'x19' • 12'x23' • 15'x26' 15'x30' • 18'x33'

ATLANTIC
ABOVE GROUND POOLS