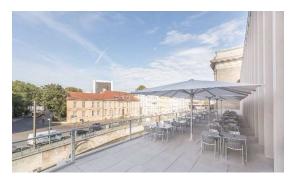

# Restaurant, outdoor

- Standing receptions up to 120 persons
- Seating up to 100 persons

© Foto: David von Becker