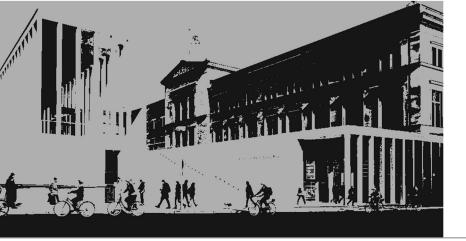

# Address:

Bodestr. 1-3 10178 Berlin - Mitte







2,0 km km

9,7 km

2,8

# **JAMES-SIMON-GALERIE**

# **Foyer Ground floor (Entrance via Neuer Hof)**



• Standing receptions up to 200 persons



© Foto: David von Becker

#### **Auditorium**



• fixed rows of seats for lectures, ceremonies, etc. up to 234 persons, by means of mobile rows of chairs max. 294 seats to increase



© Foto: David von Becker

# **Foyer First floor**



- Standing receptions up to 300 persons
- Seated rows for lectures etc. up to 200 persons



© Foto: David von Becker

#### Restaurant, indoor



- Standing receptions up to 120 persons
- Dinner up to 92 persons



© Foto: David von Becker

# Restaurant, outdoor



- Standing receptions up to 120 persons
- Seating up to 100 persons



© Foto: David von Becke