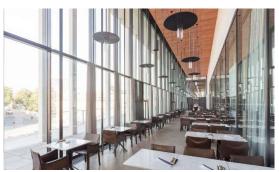

#### Restaurant, indoor

- Standing receptions up to 120 persons
- Dinner up to 92 persons

© Foto: David von Becker