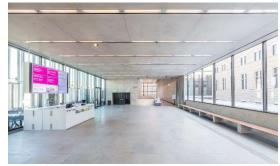

# **Foyer First floor**

- Standing receptions up to 300 persons
- Seated rows for lectures etc. up to 200 persons

© Foto: David von Becker