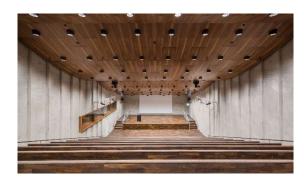

#### **Auditorium**

• fixed rows of seats for lectures, ceremonies, etc. up to 234 persons, by means of mobile rows of chairs max. 294 seats to increase

© Foto: David von Becker