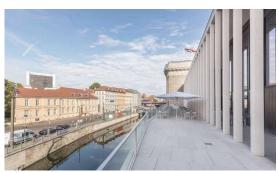

# Restaurant, outdoor

- Standing receptions up to 120 persons
- Seating up to 100 persons

© Foto: David von Becker

#### Colonnades, non-leased outdoor area

- Standing receptions up to 150 persons
- Dinner according to individual seating

© Foto: David von Becker