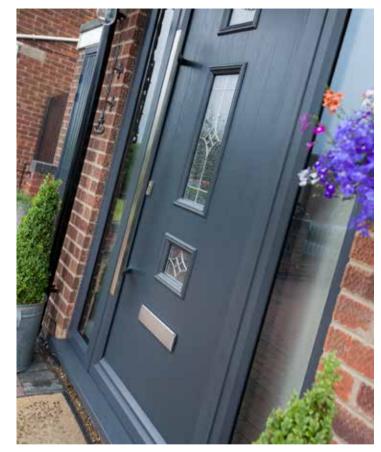

## The Long Bar Suite

A front door speaks volumes about a property. Now you can make even more of statement with the Long Bar handle. The complete suite transforms door furniture into a property feature. The Long Bar handle suite doesn't

just add more style to your door. It's sure to attract more of your guests' attention too. That's no surprise with the handle's stunning stainless steel patina and easy to hold angle. Complete the modern look with a matching Bar or

Ingot knocker and a sleek Trojan Satin letter plate. The Long Bar handle is perfect for properties where every detail speaks of quality. Distinctive. Enduring. High quality. This is contemporary style that never goes out of fashion.