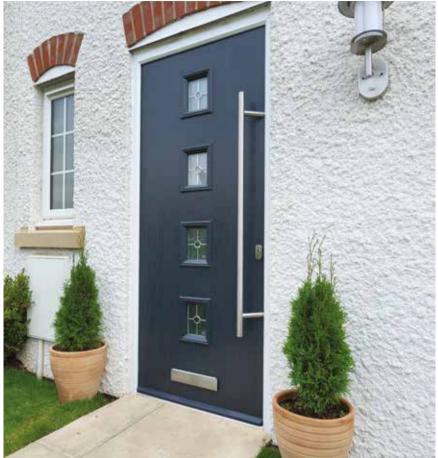

## The Long Bar Suite

A front door speaks volumes about a property. Now you can make even more of statement with the Long Bar handle. The complete suite transforms door furniture into a property feature. The Long Bar handle suite doesn't

just add more style to your door. It's sure to attract more of your guests' attention too. That's no surprise with the handle's stunning stainless steel patina and easy to hold angle. Complete the modern look with a matching Bar or

Ingot knocker and a sleek Trojan Satin letter plate. The Long Bar handle is perfect for properties where every detail speaks of quality. Distinctive. Enduring. High quality. This is contemporary style that never goes out of fashion.