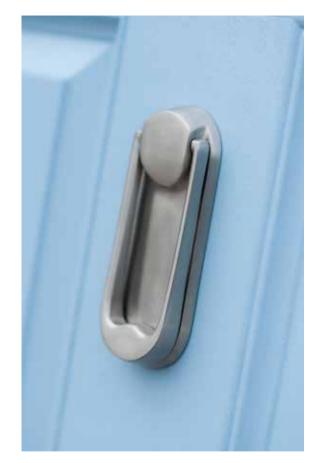

#### The Bow Handle Suite

Open the door to a more elegant look with the stunning Bow handle suite. Whether you choose the Long Bow handle or the Short Bow handle, you'll add a special touch that turns your front door into a work of art.

The Bow handle is undeniably elegant, but it's also incredibly hard wearing. Being made from stainless steel, it will endure the demands of British weather and everyday use season after season - and stay looking incredible

too. The Bow handle's accompanying ingot door knocker and letterplate all help to enhance the elegance.

This is a door furniture suite that's ahead of the curve.