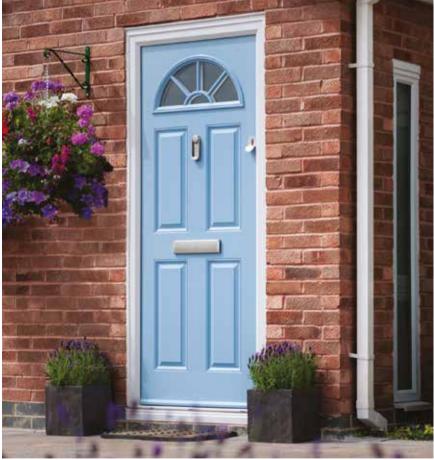

#### The Bow Handle Suite

Open the door to a more elegant look with the stunning Bow handle suite. Whether you choose the Long Bow handle or the Short Bow handle, you'll add a special touch that turns your front door into a work of art.

The Bow handle is undeniably elegant, but it's also incredibly hard wearing. Being made from stainless steel, it will endure the demands of British weather and everyday use season after season - and stay looking incredible

too. The Bow handle's accompanying ingot door knocker and letterplate all help to enhance the elegance.

This is a door furniture suite that's ahead of the curve.