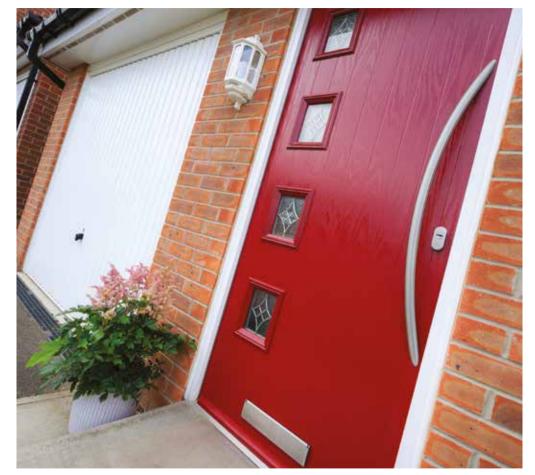

#### The Bow Handle Suite

Open the door to a more elegant look with the stunning Bow handle suite. Whether you choose the Long Bow handle or the Short Bow handle, you'll add a special touch that turns your front door into a work of art.

The Bow handle is undeniably elegant, but it's also incredibly hard wearing. Being made from stainless steel, it will endure the demands of British weather and everyday use season after season - and stay looking incredible

too. The Bow handle's accompanying ingot door knocker and letterplate all help to enhance the elegance.

This is a door furniture suite that's ahead of the curve.