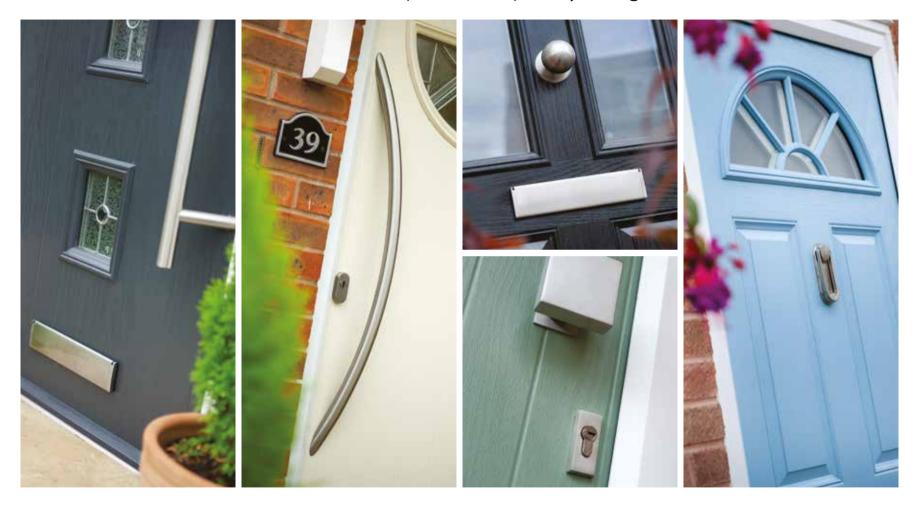

## The Square Suite

SQUARE BAR

Here's a new angle on door furniture; the Square suite is perfectly suited to the ultra-modern property. This is cutting edge design which makes your door just as well dressed as your home. The real style lies in the details.

With this suite, your front door matches (rather than clashes with) the modern property. Whether you choose the geometric glamour of the square or square bar handle, both are set off to perfection by a matched square knocker

and brushed stainless steel letterplate. All bringing your door as up to date in style as the rest of your home. Crafted from stainless steel, the Square suite also gives your home the edge for weather protection and durability.

## The Long Bar Suite

A front door speaks volumes about a property. Now you can make even more of statement with the Long Bar handle. The complete suite transforms door furniture into a property feature. The Long Bar handle suite doesn't

just add more style to your door. It's sure to attract more of your guests' attention too. That's no surprise with the handle's stunning stainless steel patina and easy to hold angle. Complete the modern look with a matching Bar or

Ingot knocker and a sleek Trojan Satin letter plate. The Long Bar handle is perfect for properties where every detail speaks of quality. Distinctive. Enduring. High quality. This is contemporary style that never goes out of fashion.

#### The Bow Handle Suite

Open the door to a more elegant look with the stunning Bow handle suite. Whether you choose the Long Bow handle or the Short Bow handle, you'll add a special touch that turns your front door into a work of art.

The Bow handle is undeniably elegant, but it's also incredibly hard wearing. Being made from stainless steel, it will endure the demands of British weather and everyday use season after season - and stay looking incredible

too. The Bow handle's accompanying ingot door knocker and letterplate all help to enhance the elegance.

This is a door furniture suite that's ahead of the curve.

#### The Classic Suite

Take a look at some of the world's most beautiful historic

homes and what do you see? The classic central knob

on their front doors. It's no surprise that this stunning

type of handle has been an enduring feature of high-end

stainless steel. The great news is that the Classic handle looks as incredible on period properties as it does on contemporary homes. Timeless style matched with an enduring performance - it's what makes this a classic.

### The Handleless Suite

Sometimes less is more, and that's why our new handleless range could be just the furniture suite you're looking for. Style and elegance are the order of the day, with a streamlined, uncluttered look, versatile enough to

complement both a classic and contemporary home. This sleek, sophisticated option promotes a clean aesthetic to the front of your property, while at the same time adding a subtle touch of confidence and class. Available in all door

types and colours, and perfectly balanced by an Ingot knocker, brushed stainless steel letterplate and timeless pull escutcheon, this is the perfect choice for those looking to make the maximum impact with the minimum of fuss.