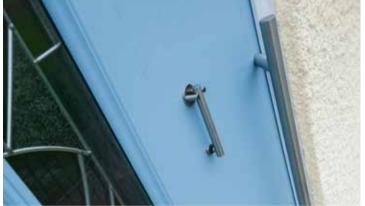

#### The Bow Handle Suite

Open the door to a more elegant look with the stunning Bow handle suite. Whether you choose the Long Bow handle or the Short Bow handle, you'll add a special touch that turns your front door into a work of art.

The Bow handle is undeniably elegant, but it's also incredibly hard wearing. Being made from stainless steel, it will endure the demands of British weather and everyday use season after season - and stay looking incredible

too. The Bow handle's accompanying ingot door knocker and letterplate all help to enhance the elegance.

This is a door furniture suite that's ahead of the curve.