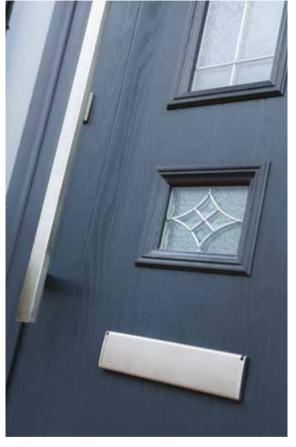

and brushed stainless steel letterplate. All bringing your door as up to date in style as the rest of your home. Crafted from stainless steel, the Square suite also gives your home the edge for weather protection and durability.