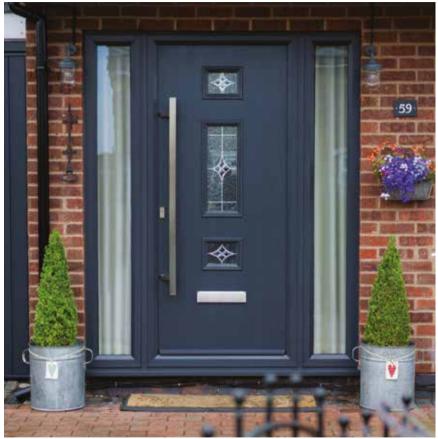

## The Long Bar Suite

A front door speaks volumes about a property. Now you can make even more of statement with the Long Bar handle. The complete suite transforms door furniture into a property feature. The Long Bar handle suite doesn't

just add more style to your door. It's sure to attract more of your guests' attention too. That's no surprise with the handle's stunning stainless steel patina and easy to hold angle. Complete the modern look with a matching Bar or

Ingot knocker and a sleek Trojan Satin letter plate. The Long Bar handle is perfect for properties where every detail speaks of quality. Distinctive. Enduring. High quality. This is contemporary style that never goes out of fashion.