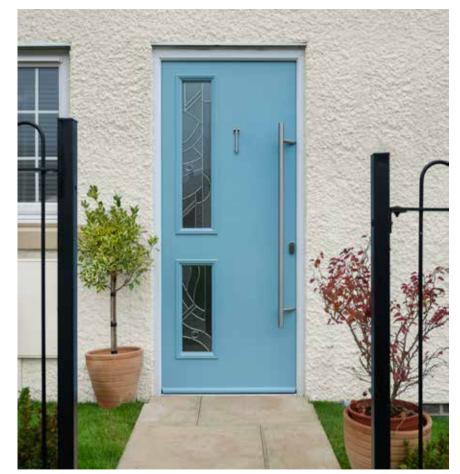

## The Long Bar Suite

A front door speaks volumes about a property. Now you can make even more of statement with the Long Bar handle. The complete suite transforms door furniture into a property feature. The Long Bar handle suite doesn't

just add more style to your door. It's sure to attract more of your guests' attention too. That's no surprise with the handle's stunning stainless steel patina and easy to hold angle. Complete the modern look with a matching Bar or

Ingot knocker and a sleek Trojan Satin letter plate. The Long Bar handle is perfect for properties where every detail speaks of quality. Distinctive. Enduring. High quality. This is contemporary style that never goes out of fashion.