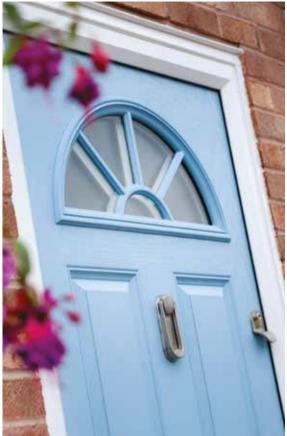

#### The Bow Handle Suite

Open the door to a more elegant look with the stunning Bow handle suite. Whether you choose the Long Bow handle or the Short Bow handle, you'll add a special touch that turns your front door into a work of art.

The Bow handle is undeniably elegant, but it's also incredibly hard wearing. Being made from stainless steel, it will endure the demands of British weather and everyday use season after season - and stay looking incredible

too. The Bow handle's accompanying ingot door knocker and letterplate all help to enhance the elegance.

This is a door furniture suite that's ahead of the curve.