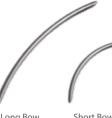

**Short Bow** Handle

CLASSIC

Central Knob

Pull Escutcheon inside

Oval Escutcheon

Ingot Knocker

SOUARE

Square Bar . Handle (offset)

#### The Bow Handle Suite

Open the door to a more elegant look with the stunning Bow handle suite. Whether you choose the Long Bow handle or the Short Bow handle, you'll add a special touch that turns your front door into a work of art.