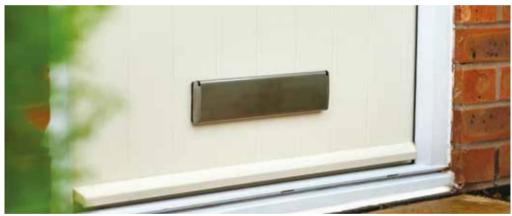

and brushed stainless steel letterplate. All bringing your door as up to date in style as the rest of your home. Crafted from stainless steel, the Square suite also gives your home the edge for weather protection and durability.

Ingot knocker and a sleek Trojan Satin letter plate. The Long Bar handle is perfect for properties where every detail speaks of quality. Distinctive. Enduring. High quality. This is contemporary style that never goes out of fashion.

too. The Bow handle's accompanying ingot door knocker and letterplate all help to enhance the elegance.

This is a door furniture suite that's ahead of the curve.

types and colours, and perfectly balanced by an Ingot knocker, brushed stainless steel letterplate and timeless pull escutcheon, this is the perfect choice for those looking to make the maximum impact with the minimum of fuss.