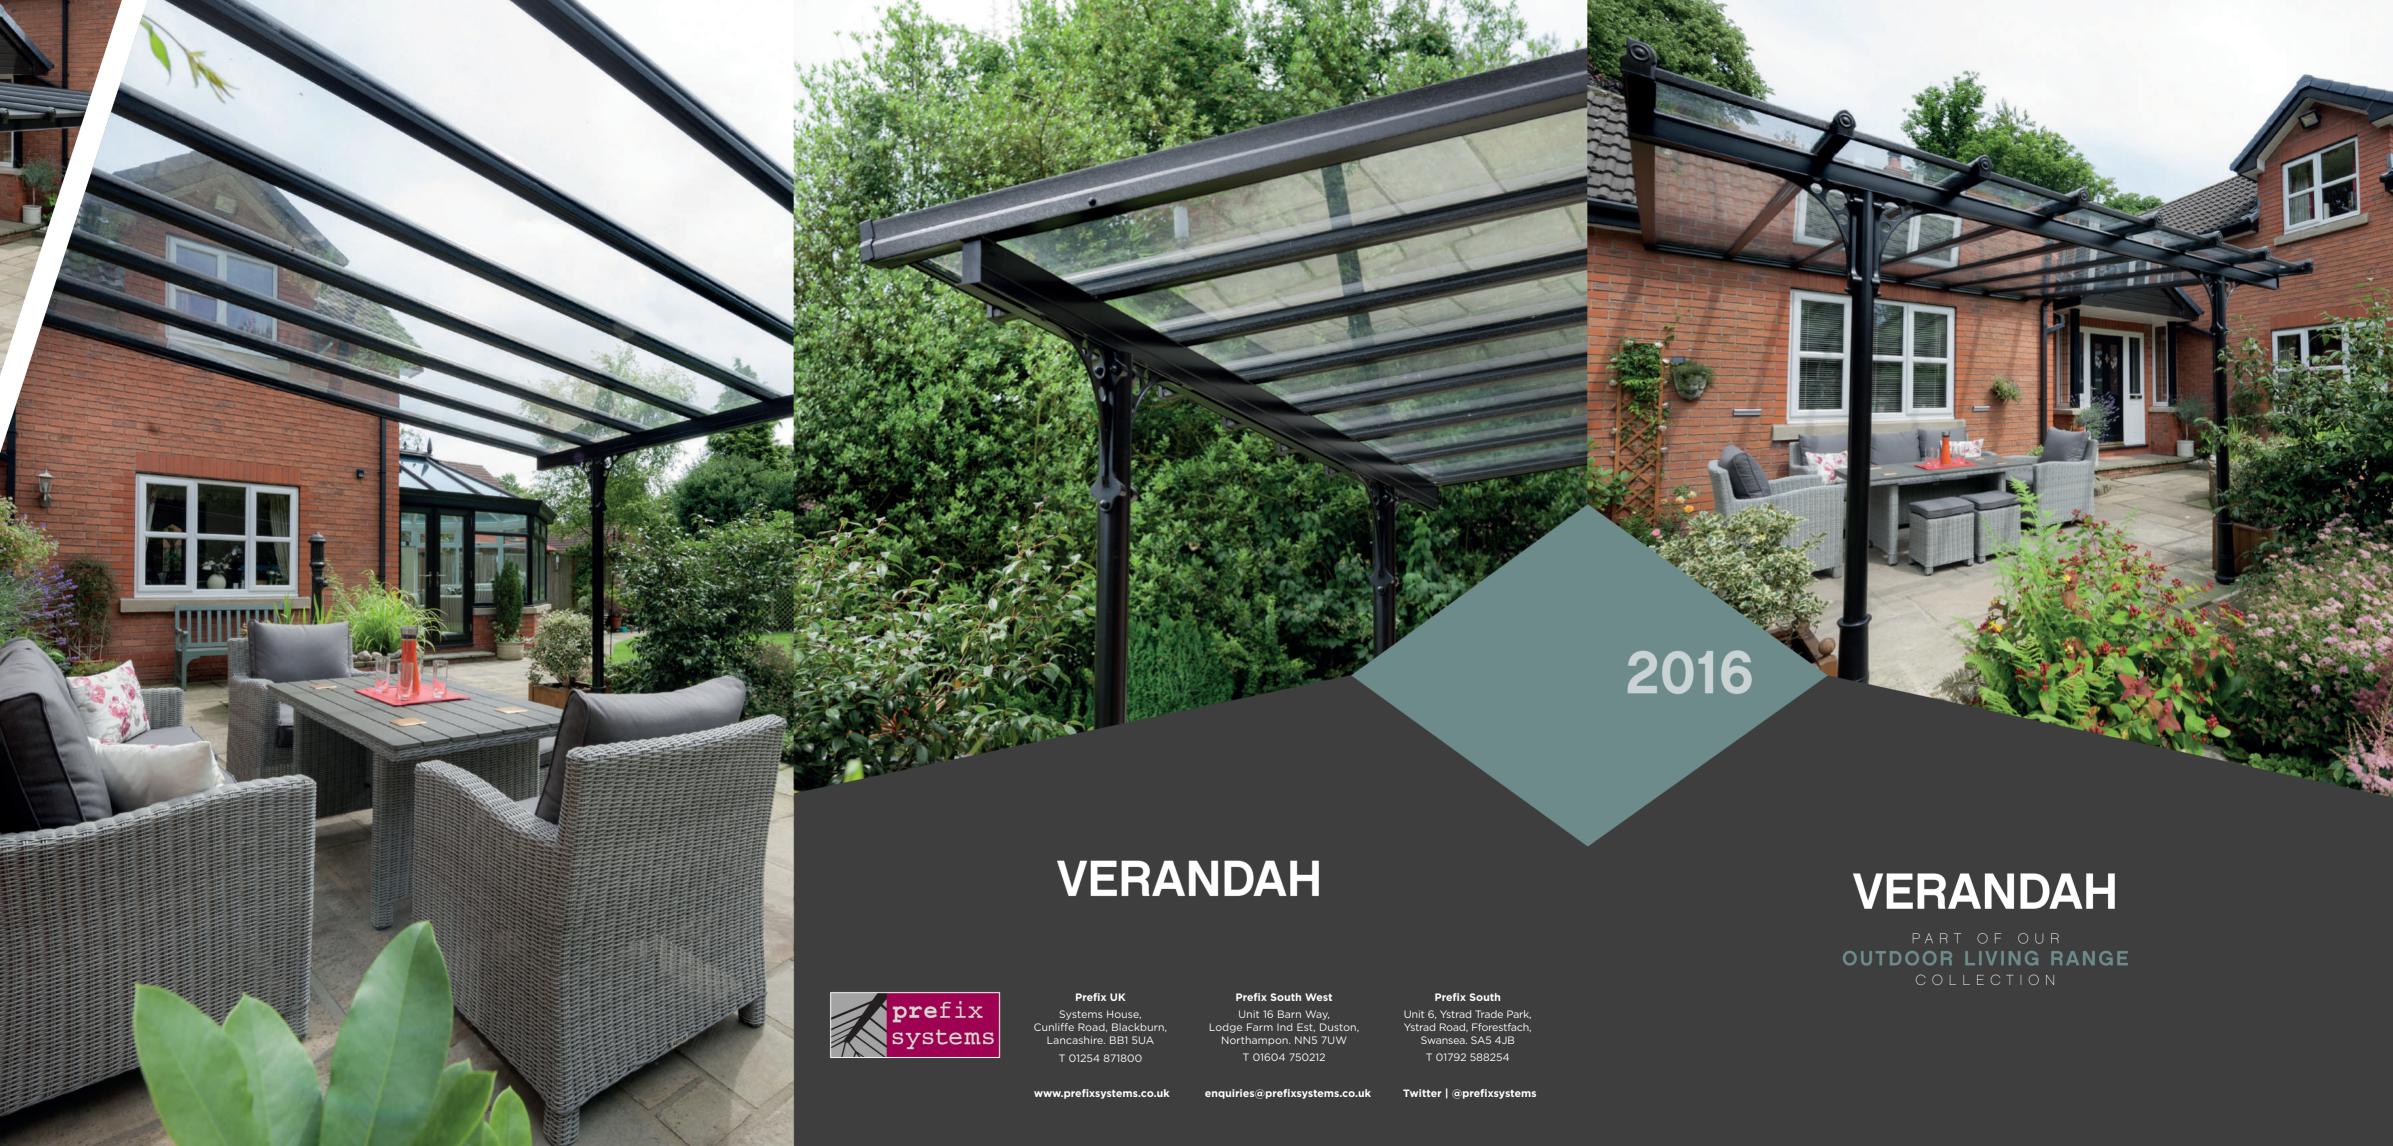

## **VERANDAH FEATURES**

- Fully bespoke Verandah solution straight lean to, splayed end bars, 'L' shapes around corners.
- Traditional aesthetics post, column covers and brackets, with decorative casting to column base.
- Gutter system or bar overhang detail, with a variable roof pitch.
- Pad foundation cast beforehand Verandah has a fixing plate hidden beneath ground level or can be fixed directly onto existing patio (at the discretion on the installer) if paving is bedded on a suitable foundation.
- Built in tolerance for post height levelling / fixing.
- Superior crackle black finish as standard (other colour options and finishes available).
- Option for delivery of post and eaves beam in one complete goal post section (depending on size) for even easier fitting.
- Can be installed in under 4 hours.
- Available with traditional Quantal aluminium roof or contemporary Ultraframe roof with 24mm double glazed units or 25mm polycarbonate.
- Available on 10 day lead time from signed confirmation.