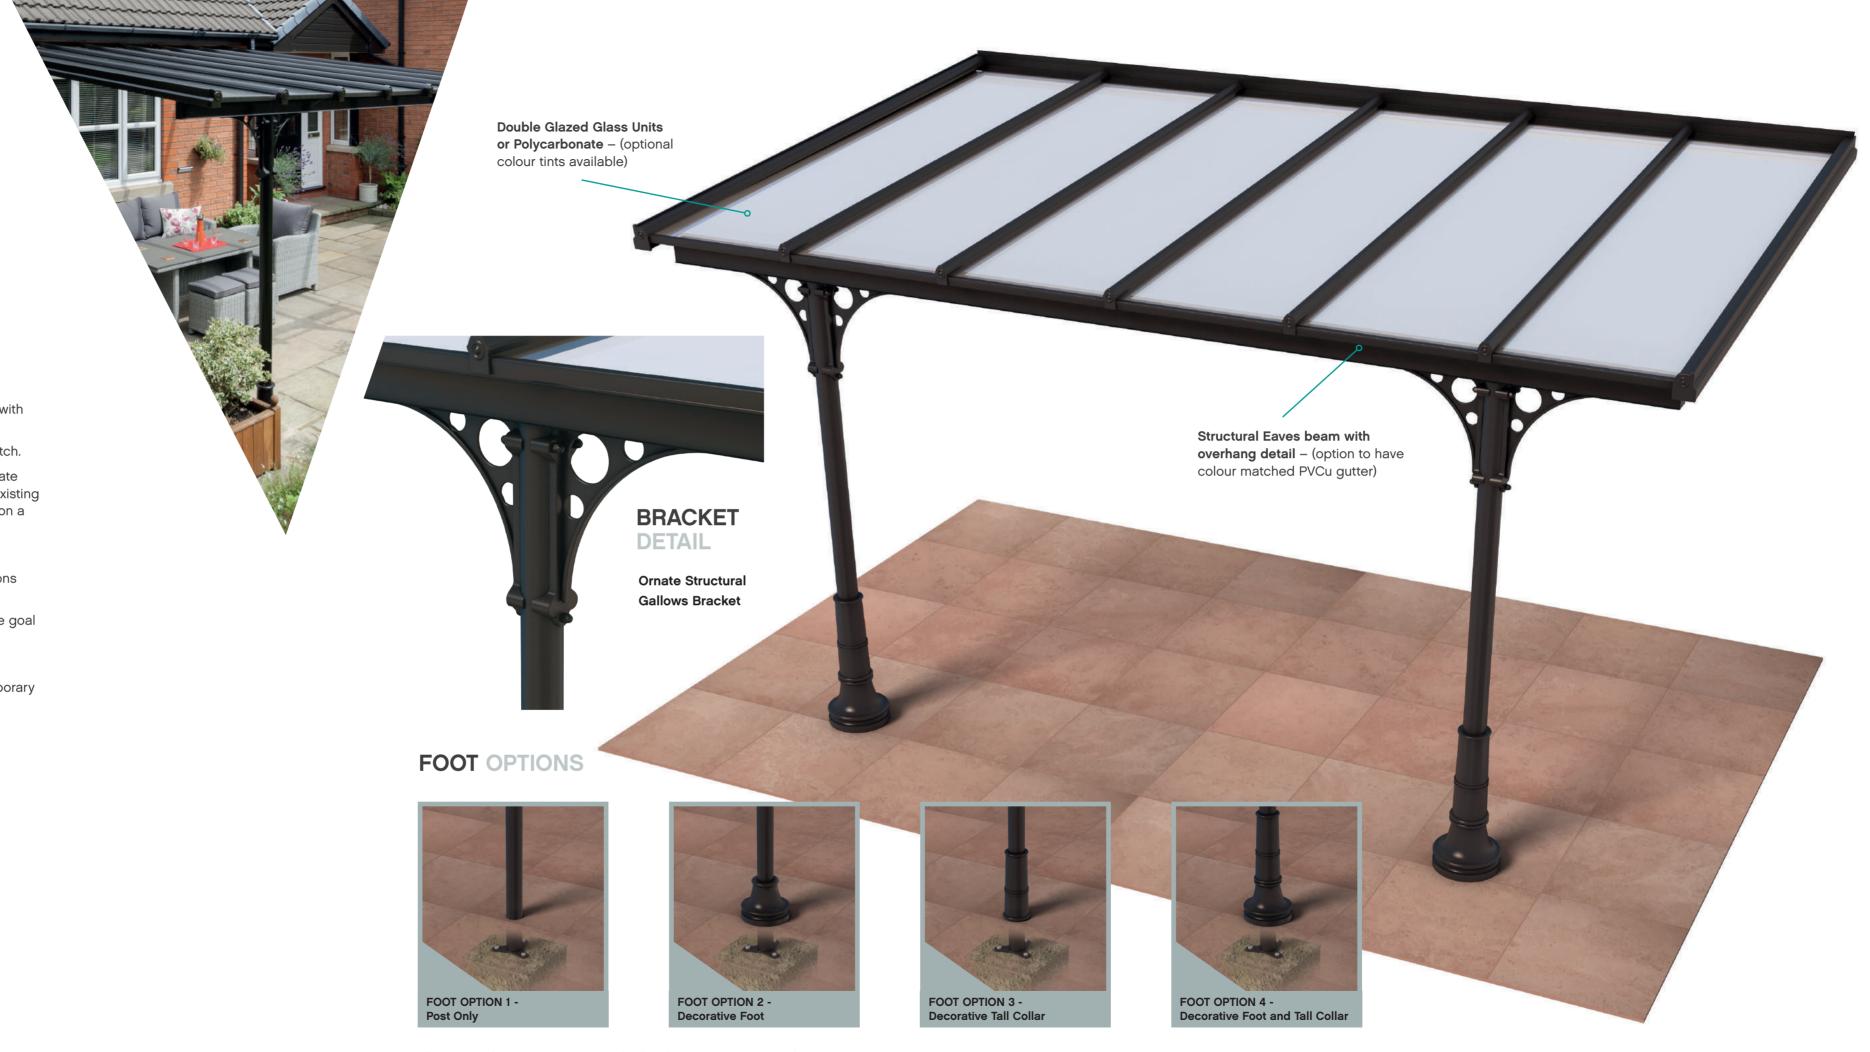

## **VERANDAH FEATURES**

- Fully bespoke Verandah solution straight lean to, splayed end bars, 'L' shapes around corners.
- Traditional aesthetics post, column covers and brackets, with decorative casting to column base.
- Gutter system or bar overhang detail, with a variable roof pitch.
- Pad foundation cast beforehand Verandah has a fixing plate hidden beneath ground level or can be fixed directly onto existing patio (at the discretion on the installer) if paving is bedded on a suitable foundation.
- Built in tolerance for post height levelling / fixing.
- Superior crackle black finish as standard (other colour options and finishes available).
- Option for delivery of post and eaves beam in one complete goal post section (depending on size) for even easier fitting.
- Can be installed in under 4 hours.
- Available with traditional Quantal aluminium roof or contemporary Ultraframe roof with 24mm double glazed units or 25mm polycarbonate.
- Available on 10 day lead time from signed confirmation.

Contact your nearest branch to discuss your next project and for any further technical details.

www.prefixsystems.co.uk

Please note that Decorative Foot and Tall Collar options are optional extras. Contact Prefix Systems for further surveying and technical detail.