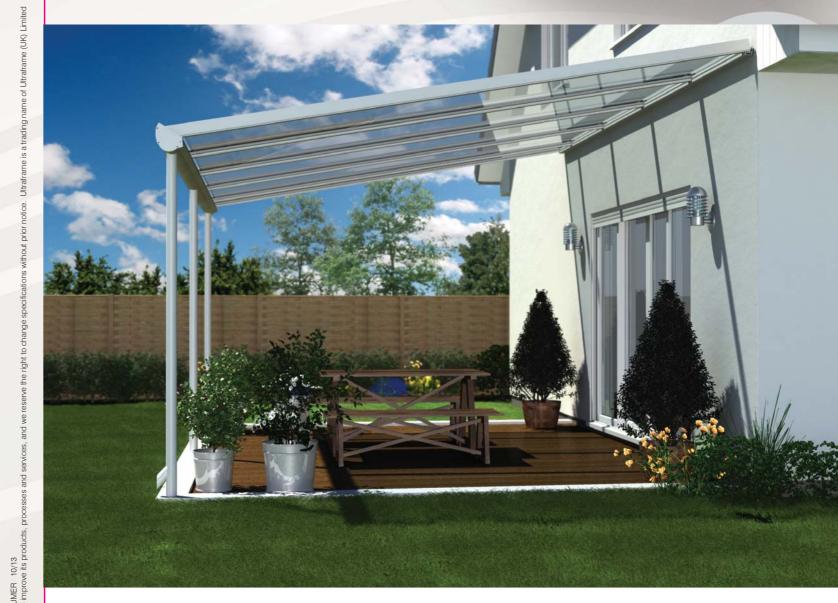

## Engineering excellence blended with contemporary design

Pergola is part of Ultraframes breathtaking new outdoor living range. It can be used to create a stunning, contemporary patio area, allowing you to enjoy the outdoor whilst protecting you from the elements.

The Pergola can also be used as a carport and its innovative curved beam functions as an ingenious guttering system, whilst delivering beautiful aesthetics in a structurally superior design.

This fusion of engineering excellence with contemporary design is reinforced by the aluminium posts being part of the immensely robust structure, whilst also fulfilling the function of a rainwater downpipe to drain water away from the building.

The Ultraframe Pergola is glazed with 10mm glass which delivers the outdoor feel of the classic pergola style, whilst protecting from the rain.