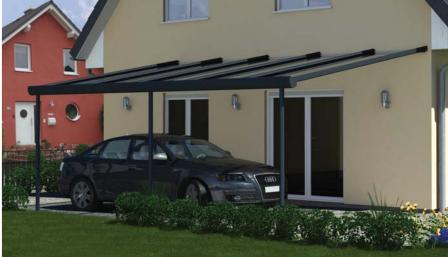

## Engineering excellence blended with contemporary design

Pergola is part of Ultraframes breathtaking new outdoor living range. It can be used to create a stunning, contemporary patio area, allowing you to enjoy the outdoor whilst protecting you from the elements.

The Pergola can also be used as a carport and its innovative curved beam functions as an ingenious guttering system, whilst delivering beautiful aesthetics in a structurally superior design.

This fusion of engineering excellence with contemporary design is reinforced by the aluminium posts being part of the immensely robust structure, whilst also fulfilling the function of a rainwater downpipe to drain water away from the building.

The Ultraframe Pergola is glazed with 10mm glass which delivers the outdoor feel of the classic pergola style, whilst protecting from the rain.