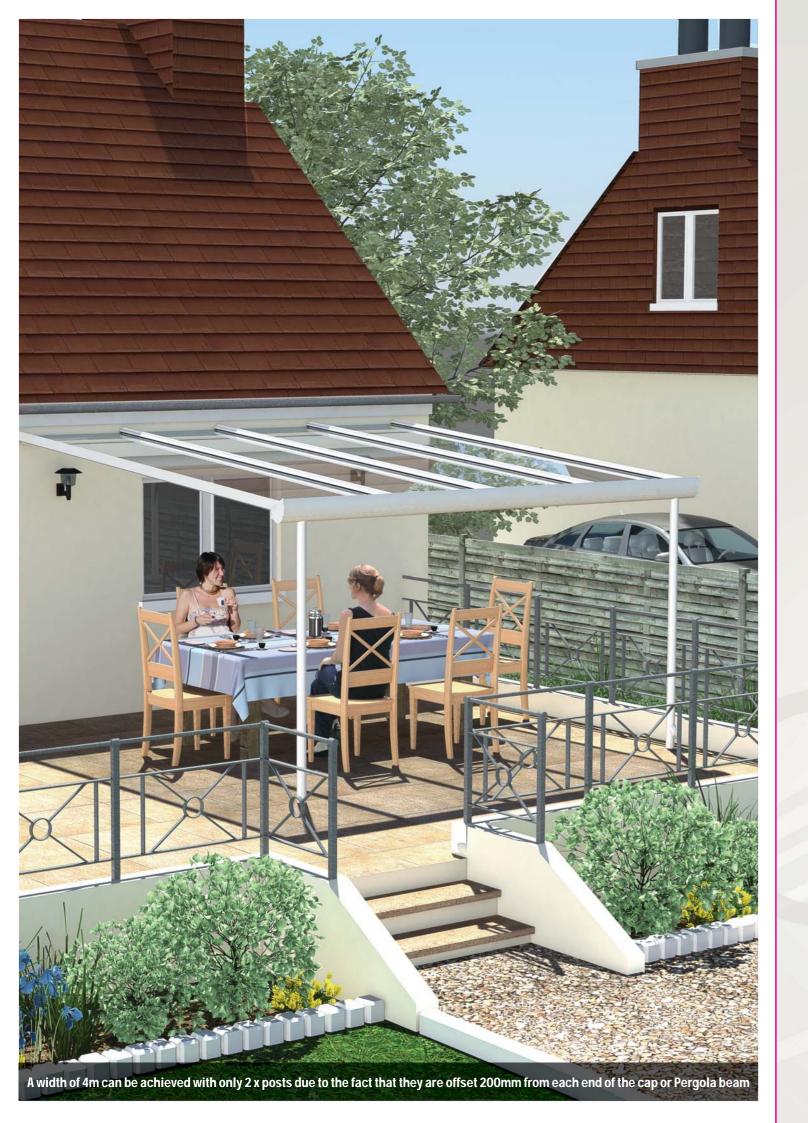

## **Specification details**

Size / number of posts

|       | projection |      |    |      |
|-------|------------|------|----|------|
|       |            | 2.5m | 3m | 3.5m |
| width | 3m         | 2    | 2  | 2    |
|       | 4m         | 2    | 2  | 2    |
|       | 5m         | 3    | 3  | 3    |

- Aluminium support post/rainwater pipe. Support post projects
  Support post projects
  System Pitch is 10°
- 3. From ground level, it is 2500mm to the underside of the curved
- beam. At the house wall with a projection of 2500mm the overall height is 3085mm, at 3000mm projection the overall height is 3170mm and at 3500mm projection the overall height is 3260mm. (Please allow 100mm tolerance above the wall plate)
- 4. Only one post per Pergola is supplied as a combined post/ downpipe. Looking from the garden to the Pergola the rainwater pipe is always on the right hand side.