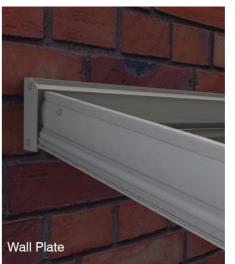

- Aluminium support post/rainwater pipe. Support post projects
  Support post projects
  System Pitch is 10°
- 3. From ground level, it is 2500mm to the underside of the curved
- beam. At the house wall with a projection of 2500mm the overall height is 3085mm, at 3000mm projection the overall height is 3170mm and at 3500mm projection the overall height is 3260mm. (Please allow 100mm tolerance above the wall plate)
- 4. Only one post per Pergola is supplied as a combined post/ downpipe. Looking from the garden to the Pergola the rainwater pipe is always on the right hand side.