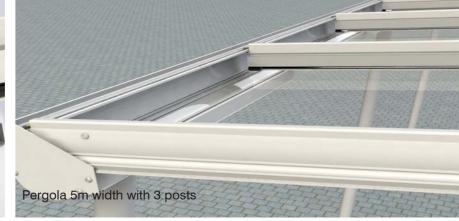

## **Specification details**

Size / number of posts

|       | projection |      |    |      |
|-------|------------|------|----|------|
|       |            | 2.5m | 3m | 3.5m |
| width | 3m         | 2    | 2  | 2    |
|       | 4m         | 2    | 2  | 2    |
|       | 5m         | 3    | 3  | 3    |

- Aluminium support post/rainwater pipe. Support post projects
  Support post projects
  System Pitch is 10°
- 3. From ground level, it is 2500mm to the underside of the curved
- beam. At the house wall with a projection of 2500mm the overall height is 3085mm, at 3000mm projection the overall height is 3170mm and at 3500mm projection the overall height is 3260mm. (Please allow 100mm tolerance above the wall plate)
- 4. Only one post per Pergola is supplied as a combined post/ downpipe. Looking from the garden to the Pergola the rainwater pipe is always on the right hand side.