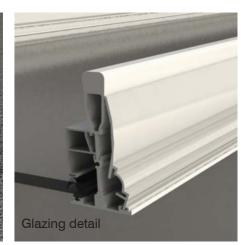

The Ultraframe Pergola is glazed with 10mm glass which delivers the outdoor feel of the classic pergola style, whilst protecting from the rain.