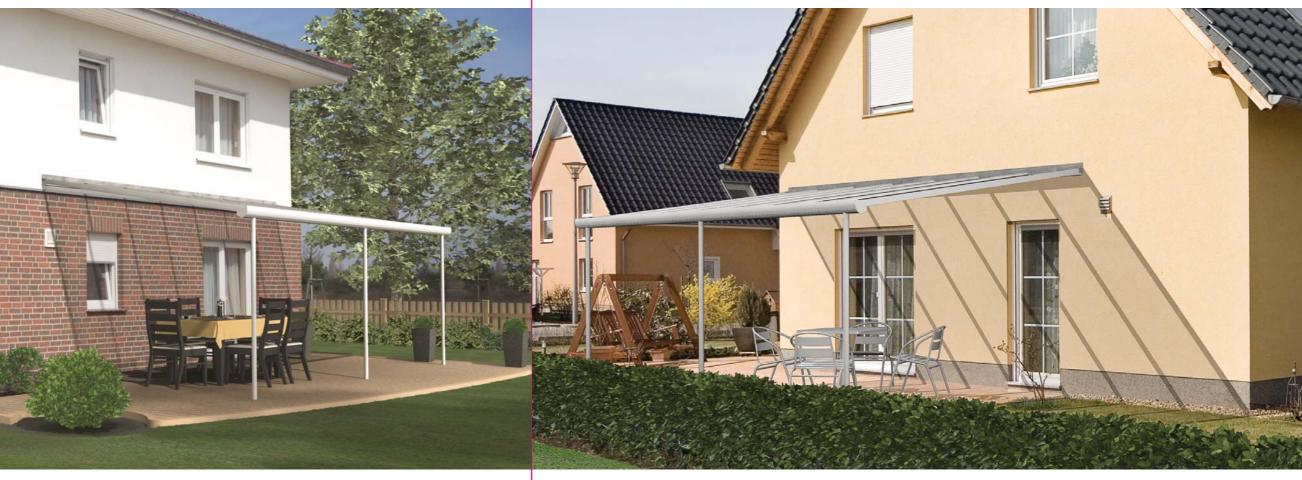

## Pergola by ultraframe

Ultraframe is Europe's leader in the design and manufacture of glazed roofing systems for the home, with over 1.5 Million installed to date.

The Pergola is available in 9 sizes and two distinctive colours: White or Grey

## Engineering excellence blended with contemporary design

Pergola is part of Ultraframes breathtaking new outdoor living range. It can be used to create a stunning, contemporary patio area, allowing you to enjoy the outdoor whilst protecting you from the elements.