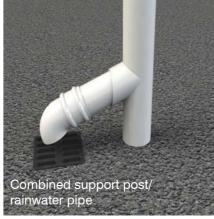

The Pergola can also be used as a carport and its innovative curved beam functions as an ingenious guttering system, whilst delivering beautiful aesthetics in a structurally superior design.

This fusion of engineering excellence with contemporary design is reinforced by the aluminium posts being part of the immensely robust structure, whilst also fulfilling the function of a rainwater downpipe to drain water away from the building.

- Aluminium support post/rainwater pipe. Support post projects
  Support post projects
  System Pitch is 10°
- 3. From ground level, it is 2500mm to the underside of the curved
- beam. At the house wall with a projection of 2500mm the overall height is 3085mm, at 3000mm projection the overall height is 3170mm and at 3500mm projection the overall height is 3260mm. (Please allow 100mm tolerance above the wall plate)
- 4. Only one post per Pergola is supplied as a combined post/ downpipe. Looking from the garden to the Pergola the rainwater pipe is always on the right hand side.