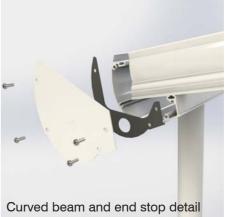

The Pergola can also be used as a carport and its innovative curved beam functions as an ingenious guttering system, whilst delivering beautiful aesthetics in a structurally superior design.

This fusion of engineering excellence with contemporary design is reinforced by the aluminium posts being part of the immensely robust structure, whilst also fulfilling the function of a rainwater downpipe to drain water away from the building.