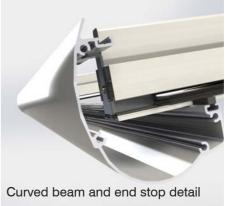

The Pergola can also be used as a carport and its innovative curved beam functions as an ingenious guttering system, whilst delivering beautiful aesthetics in a structurally superior design.

This fusion of engineering excellence with contemporary design is reinforced by the aluminium posts being part of the immensely robust structure, whilst also fulfilling the function of a rainwater downpipe to drain water away from the building.