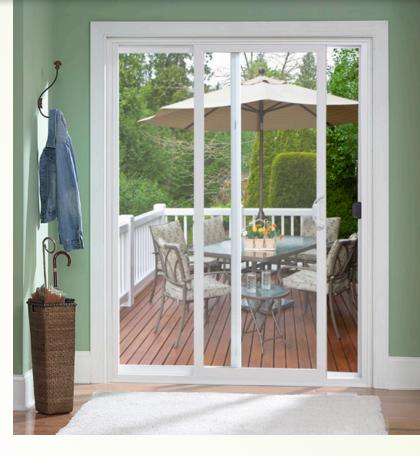

# SERIES 311

#### SLIDING PATIO DOOR

- + Fully welded frame and panel come pre-assembled for easy installation
- + Reversible design lets you locate moving panel either left or right
- + Warm-Edge insulated glass system with 7/8" tempered glass resists condensation, boosts efficiency
- + Sliding panel and meeting rail are reinforced with roll-formed steel to ensure rigidity and strength
- + Aluminum track for movable panel assure a smooth, easy glide
- + Interlocking panels prevent air infiltration
- + White enameled handle with lock
- + Available only in 5068, 6068 and 6468 models