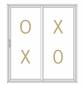

#### STANDARD

### Operating Configurations

O = Fixed Panel

X = Operating Panel