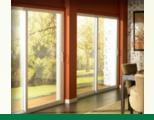

# SERIES 311

#### SLIDING PATIO DOOR

- + Fully welded frame and panel come pre-assembled for easy installation
- + Reversible design lets you locate moving panel either left or right
- + Warm-Edge insulated glass system with 7/8" tempered glass resists condensation, boosts efficiency
- + Sliding panel and meeting rail are reinforced with roll-formed steel to ensure rigidity and strength
- + Aluminum track for movable panel assure a smooth, easy glide
- + Interlocking panels prevent air infiltration
- + White enameled handle with lock
- + Available only in 5068, 6068 and 6468 models