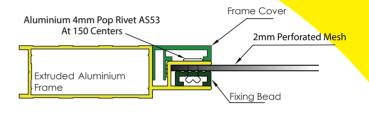

- Compliant with Australian Standards AS5039.
- 2mm thick aluminium mesh is corrosion resistant, durable while requiring minimal maintenances
- Unobstructed visual access ensuring an aesthetically pleasing result
  - Variety of frame finishes to match your décor
- Suitable for commercial and residential applications