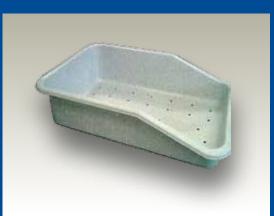

The Viscount Luggage Tub is designed by experts and is used within domestic and international airports around the world.

The key features of our Viscount Totes, used within NZ and international airports around the world, are that they are manufactured from heavy grade material, are extremely robust and are therefore suitable for industrial use. They are versatile across a wide range of industries.

## **Luggage Tub**

Ext: L:775 x W:500 x H:200mm 20ftGP: 1920 Int: L:695 x W:410 x H:190mm 20ftHC: 2208 Weight: 1.78kg 40ftGP: 4080 Colour: Any 40ftHC: 4692

(minimum quantities apply)

\*Container quantities indicative only