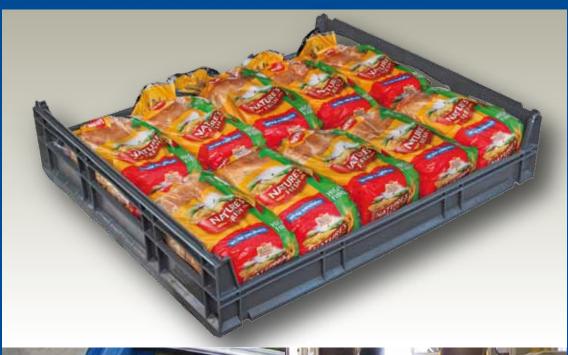

# **VISCOUNT PLASTICS BREAD CRATES, TOTES** AND LUGGAGE TUBS

The Viscount bread crate has standard dimensions, is manufactured in New Zealand from high grade plastic and is perfect for use within bakery and other food industries.

### **Viscount Bread Crate**

Ext: L:690 x W:600 x H:155mm Int: L:662 x W:577 x H:125mm

Weight: 1.9kg Colour: Grey