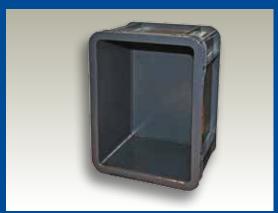

### A10 Tote

Ext: L:400 x W:300 x H:140mm 20ftGP: 1120 Int: L:355 x W:250 x H:135mm 40ftGP: 2240 Weight: 1.1kg 40ftHC: 2720

Volume: 10 litres Colour: Grey

### A18 Tote

Ext: L:400 x W:300 x H:220mm 20ftGP: 720 Int: L:355 x W:250 x H:215mm 40ftGP: 1440 Weight: 1.4kg 40ftHC: 1600

Volume: 18 litres Colour: Grey