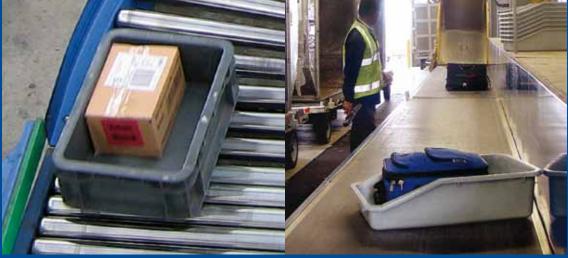

The Viscount Luggage Tub is designed by experts and is used within domestic and international airports around the world.

The key features of our Viscount Totes, used within NZ and international airports around the world, are that they are manufactured from heavy grade material, are extremely robust and are therefore suitable for industrial use. They are versatile across a wide range of industries.

## **Luggage Tub**

Ext: L:775 x W:500 x H:200mm 20ftGP: 1920 Int: L:695 x W:410 x H:190mm 20ftHC: 2208 Weight: 1.78kg 40ftGP: 4080 Colour: Any 40ftHC: 4692

(minimum quantities apply)

\*Container quantities indicative only