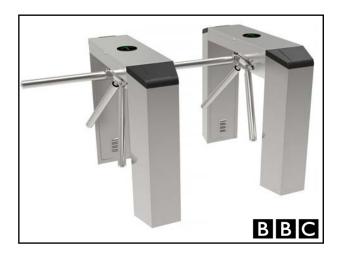

| 3. The light |     |
|--------------|-----|
|              |     |
|              |     |
|              | ВВС |

| 4. Security |  |  |
|-------------|--|--|
|             |  |  |
|             |  |  |
|             |  |  |
|             |  |  |
|             |  |  |
|             |  |  |