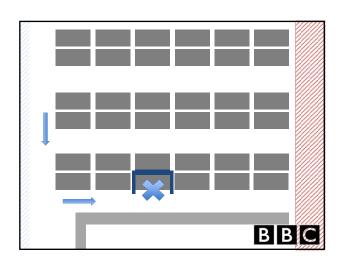

| 3. The desk |  |  |
|-------------|--|--|
|             |  |  |
|             |  |  |
|             |  |  |
|             |  |  |
|             |  |  |
|             |  |  |
|             |  |  |

BBC