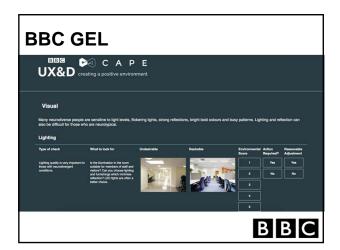

| 3. The desk |  |  |
|-------------|--|--|
|             |  |  |
|             |  |  |
|             |  |  |
|             |  |  |
|             |  |  |
|             |  |  |
|             |  |  |

BBC

| 3. The light |     |
|--------------|-----|
|              |     |
|              |     |
|              | ВВС |

| 4. Security |  |  |
|-------------|--|--|
|             |  |  |
|             |  |  |
|             |  |  |
|             |  |  |
|             |  |  |
|             |  |  |